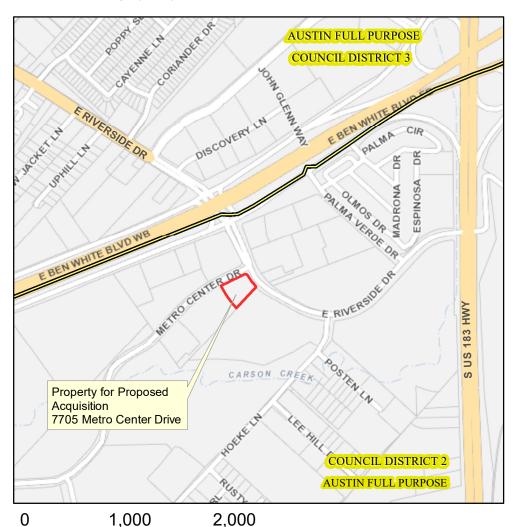

## Proposed Acquisition of Property Located at 7705 Metro Center Drive

This product is for informational purposes and may not have been prepared for or be suitable for legal, engineering, or surveying purposes. It does not represent an on-the-ground survey and represents only the approximate relative location of property boundaries.