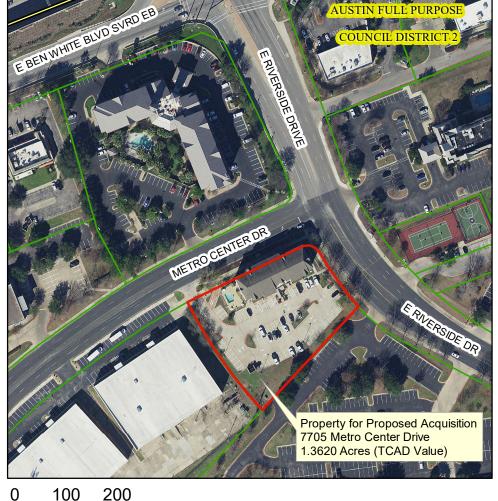

## Proposed Acquisition of Property Located at 7705 Metro Center Drive

This product is for informational purposes and may not have been prepared for or be suitable for legal, engineering, or surveying purposes. It does not represent an on-the-ground survey and represents only the approximate relative location of property boundaries.

Produced by MMcDonald, 12/2/2019

2019 Aerial Imagery, City of Austin

■ Feet