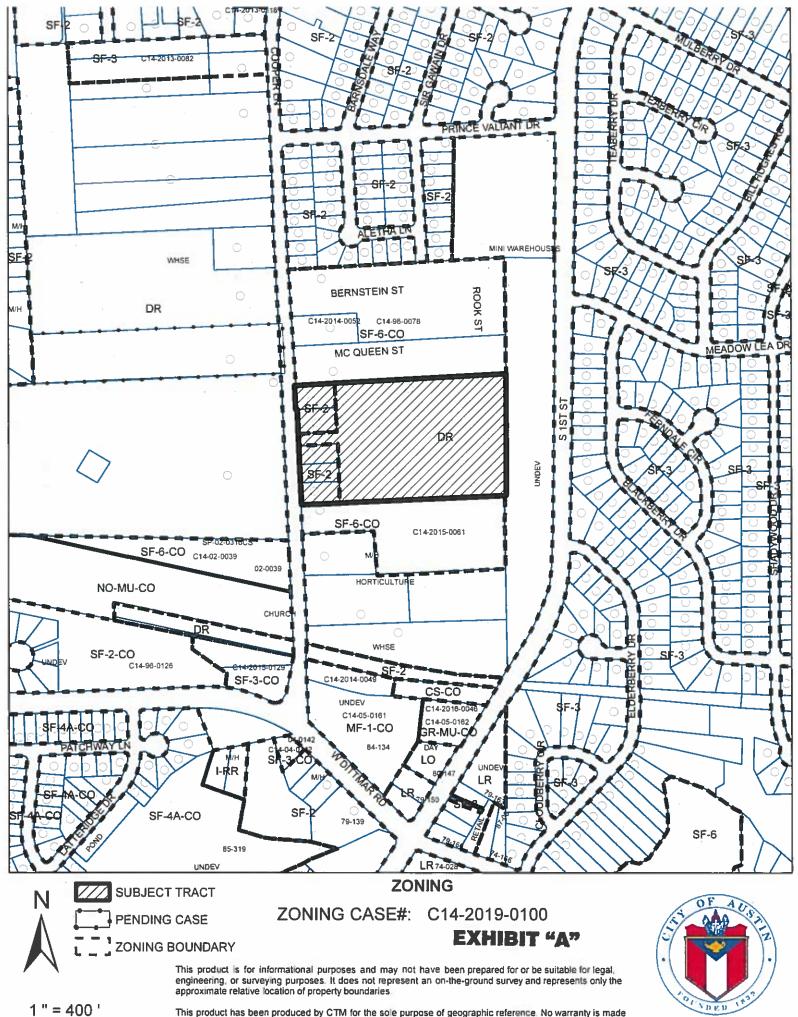

locally known as 7501, 7503, 7505, 7507, 7509, and 7511 Cooper Lane in the City of Austin, Travis County, Texas, generally identified in the map attached as **Exhibit "A"**.

**PART 2.** The Property within the boundaries of the conditional overlay combining district established by this ordinance is subject to the following conditions:

This product has been produced by CTM for the sole purpose of geographic reference. No warranty is made by the City of Austin regarding specific accuracy or completeness.

Created: 8/16/2019