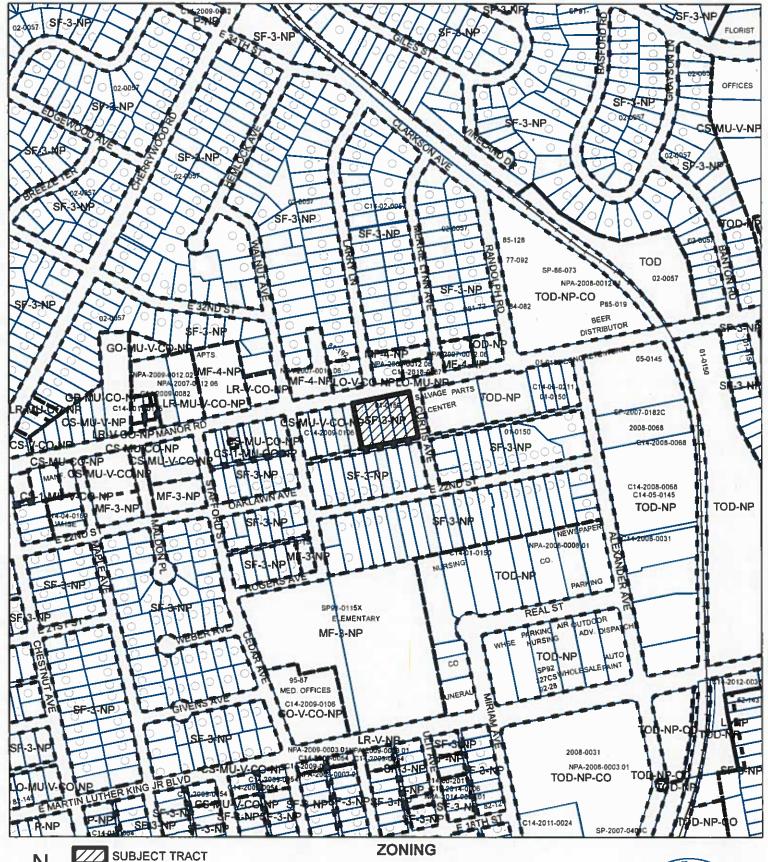

locally known as 2711, 2713, 2715 and 2717 Manor Road and 2204 Curtis Avenue in the City of Austin, Travis County, Texas, generally identified in the map attached as **Exhibit** "A".

**PART 2.** The Property within the boundaries of the conditional overlay combining district established by this ordinance is subject to the following conditions:

PENDING CASE

ZONING CASE#: C14-2019-0105

**ZONING BOUNDARY** 

This product is for informational purposes and may not have been prepared for or be suitable for legal, engineering, or surveying purposes. It does not represent an on-the-ground survey and represents only the approximate relative location of property boundaries.

1 " = 400 ' .

This product has been produced by CTM for the sole purpose of geographic reference. No warranty is made by the City of Austin regarding specific accuracy or completeness.

Created: 10/9/2019