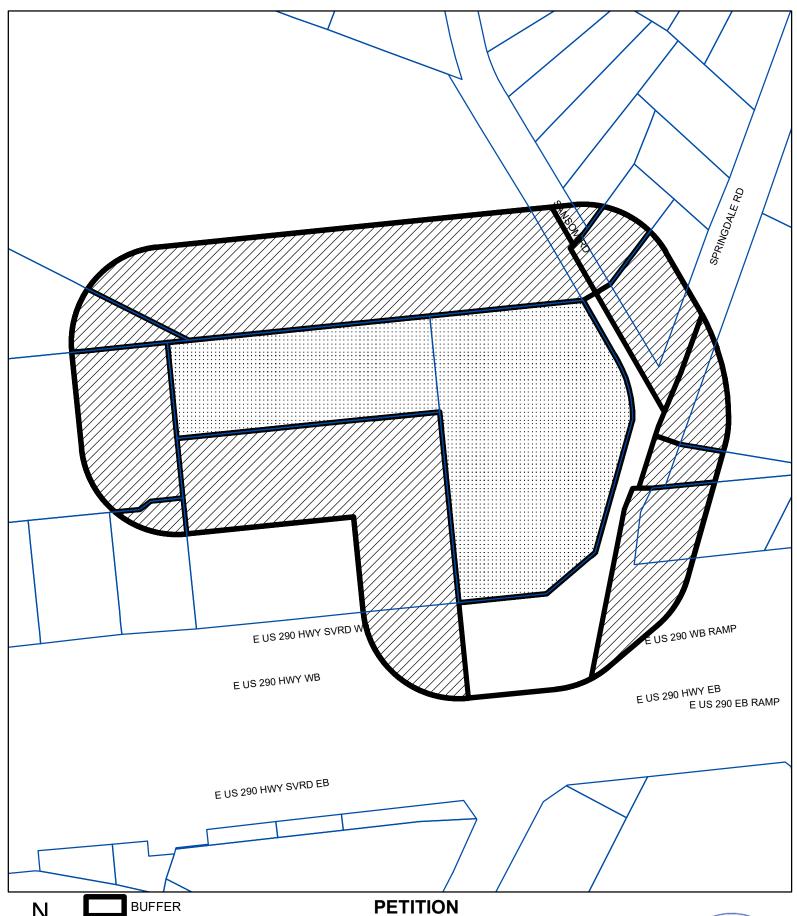

Case Number: **PETITION** 

C14-2019-0103 Date: 1/16/2020

Total Square Footage of Buffer: 696422.7958

Percentage of Square Footage Owned by Petitioners Within Buffer: 26.02%

Calculation: The total square footage is calculated by taking the sum of the area of all TCAD Parcels with valid signatures including one-half of the adjacent right-of-way that fall within 200 feet of the subject tract. Parcels that do not fall within the 200 foot buffer are not used for calculation. When a parcel intersects the edge of the buffer, only the portion of the parcel that falls within the buffer is used. The area of the buffer does not include the subject tract.

| TCAD ID    | Address                  | Owner                       | Signature | Petition Area | Precent |
|------------|--------------------------|-----------------------------|-----------|---------------|---------|
|            |                          |                             |           |               |         |
| 0229300101 | 8501 SPRINGDALE RD       | AGAN MICHAEL J              | no        | 53225.97      | 0.00%   |
| 0231280402 | 8601 TUSCANY WAY 78754   | AUSTIN SHARED LOGISTICS LLC | no        | 187191.45     | 0.00%   |
| 0231300133 | 8605 SANSOM RD 78754     | DREESEN DAVID & LAURIE      | no        | 4748.97       | 0.00%   |
| 0231300141 | 8603 SANSOM RD 78754     | FRITSCHE RUSSELL JR         | no        | 15923.38      | 0.00%   |
| 0229280205 | 8325 TUSCANY WAY 78754   | GSL FUND 21 SUB J LLC       | no        | 64348.18      | 0.00%   |
| 0231280401 | 8409 TUSCANY WAY 78754   | GSL FUND 21 SUB J LLC       | no        | 16771.71      | 0.00%   |
| 0229300606 | 9000 E U S HY 290 78724  | INLAND TRUCK PARTS CO       | yes       | 181177.20     | 26.02%  |
| 0229300103 | 8601 SPRINGDALE RD       | KING DUNSON N JR            | no        | 24991.59      | 0.00%   |
| 0231300121 | 8601 SANSOM RD 78754     | MOSHFEGH SAEED              | no        | 40902.19      | 0.00%   |
| 0229300102 | 8505 SPRINGDALE RD 78754 | TMX FINANCE OF TEXAS INC    | no        | 12965.04      | 0.00%   |
| 0229280202 | 8800 E U S HY 290 78724  | WH CAPITAL L L C            | no        | 7206.96       | 0.00%   |
| Total      |                          |                             |           | 609452.66     | 26.02%  |