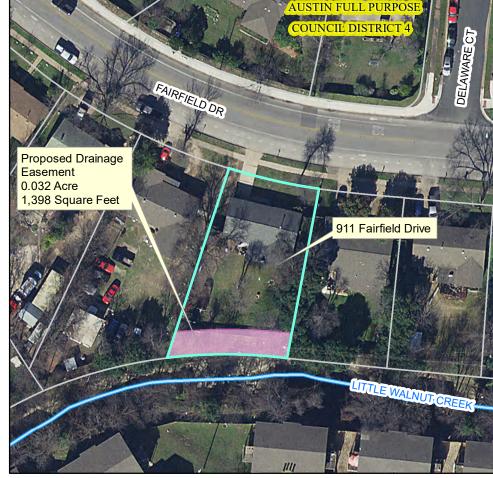

## Proposed Drainage Easement Located at 911 Fairfield Drive

This product is for informational purposes and may not have been prepared for or be suitable for legal, engineering, or surveying purposes. It does not represent an on-the-ground survey and represents only the approximate relative location of property boundaries.

Produced by MMcDonald, 12/9/2019

2019 Aerial Imagery, City of Austin

■ Feet

0 50 100 Feet