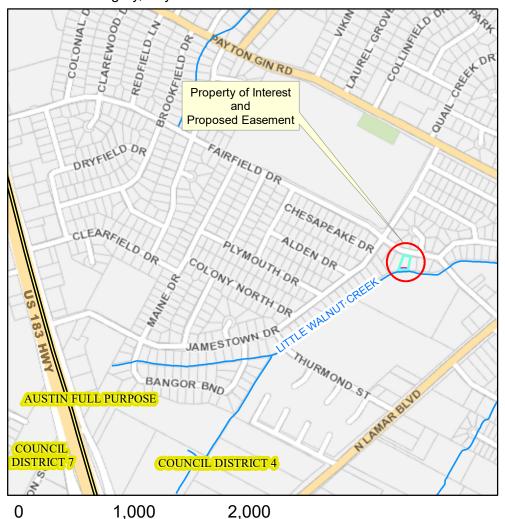

## Proposed Drainage Easement Located at 911 Fairfield Drive

This product is for informational purposes and may not have been prepared for or be suitable for legal, engineering, or surveying purposes. It does not represent an on-the-ground survey and represents only the approximate relative location of property boundaries.