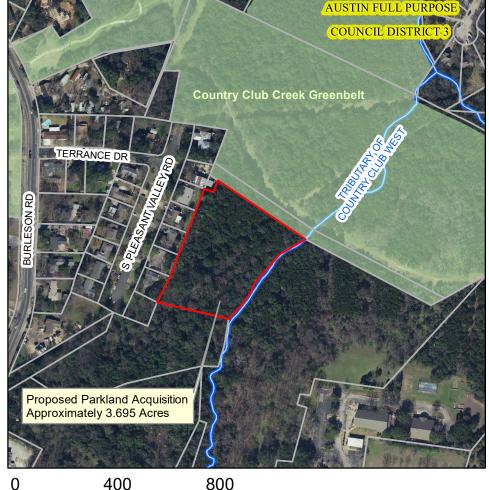

## **Proposed Parkland Acquisition**

This product is for informational purposes and may not have been prepared for or be suitable for legal, engineering, or surveying purposes. It does not represent an on-the-ground survey and represents only the approximate relative location of property boundaries.

This product has been produced by the Office of Real Estate Services for the sole purpose of geographic reference. No warranty is made by the City of Austin regarding specific accuracy or completeness.

Produced by MMcDonald, 1/24/2020

City Council Districts

TCAD Parcels

2019 Aerial Imagery, City of Austin

■ Feet