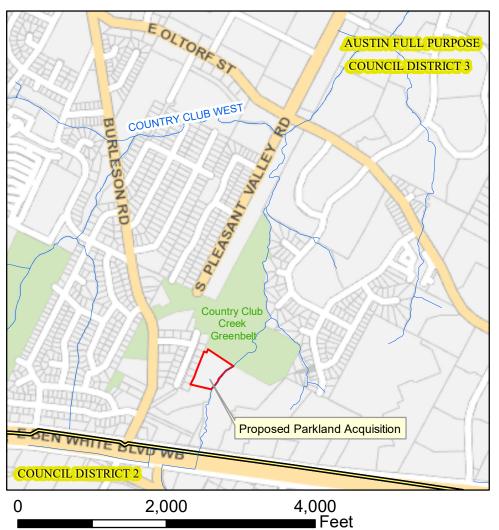

## **Proposed Parkland Acquisition**

This product is for informational purposes and may not have been prepared for or be suitable for legal, engineering, or surveying purposes. It does not represent an on-the-ground survey and represents only the approximate relative location of property boundaries.

This product has been produced by the Office of Real Estate Services for the sole purpose of geographic reference. No warranty is made by the City of Austin regarding specific accuracy or completeness.

Produced by MMcDonald, 1/24/2020

City Council Districts

TCAD Parcels

2019 Aerial Imagery, City of Austin

■ Feet