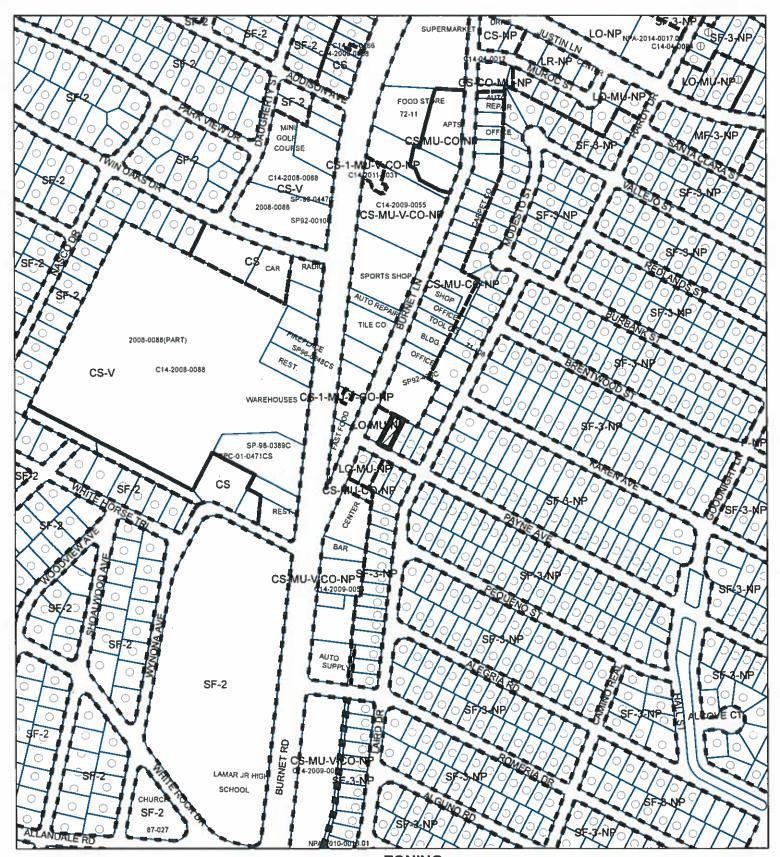

Lot 2, Block A, Bellaire, a subdivision in Travis County, Texas, according to the map or plat thereof, as recorded in Volume 4, Page 260, Plat Records of Travis County, Texas (the "Property"),

locally known as 2106 Payne Avenue in the City of Austin, Travis County, Texas, generally identified in the map attached as **Exhibit "A"**.

**PART 2.** The Property is subject to Ordinance No. 20040513-33A that established zoning for the Brentwood Neighborhood Plan.

**ZZZ** SUBJECT TRACT

ZONING BOUNDARY

PENDING CASE

ZONING

ZONING CASE#: C14-2019-0053

This product is for informational purposes and may not have been prepared for or be suitable for legal, engineering, or surveying purposes. It does not represent an on-the-ground survey and represents only the approximate relative location of property boundaries.

This product has been produced by CTM for the sole purpose of geographic reference. No warranty is made by the City of Austin regarding specific accuracy or completeness.

Created: 3/7/2019