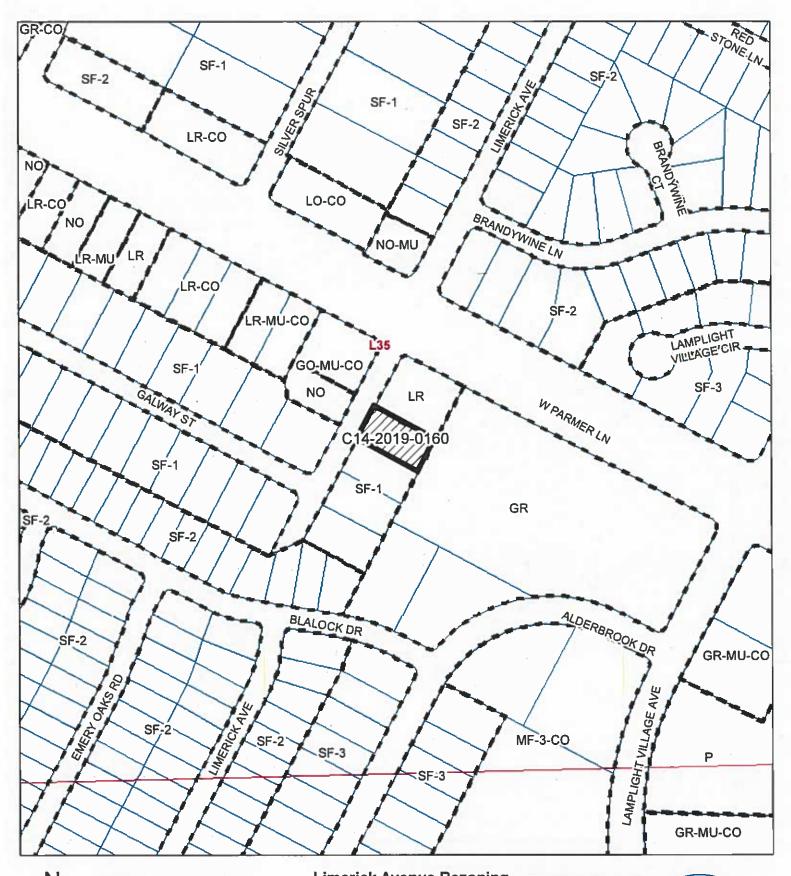

ZONING BOUNDARY

## Limerick Avenue Rezoning EXHIBIT "A"

ZONING CASE#: C14-2019-0160 LOCATION: 12411 Limerick Ave

SUBJECT AREA: .2747 ACRES GRID: L35

MANAGER: Sherri Sirwaitis