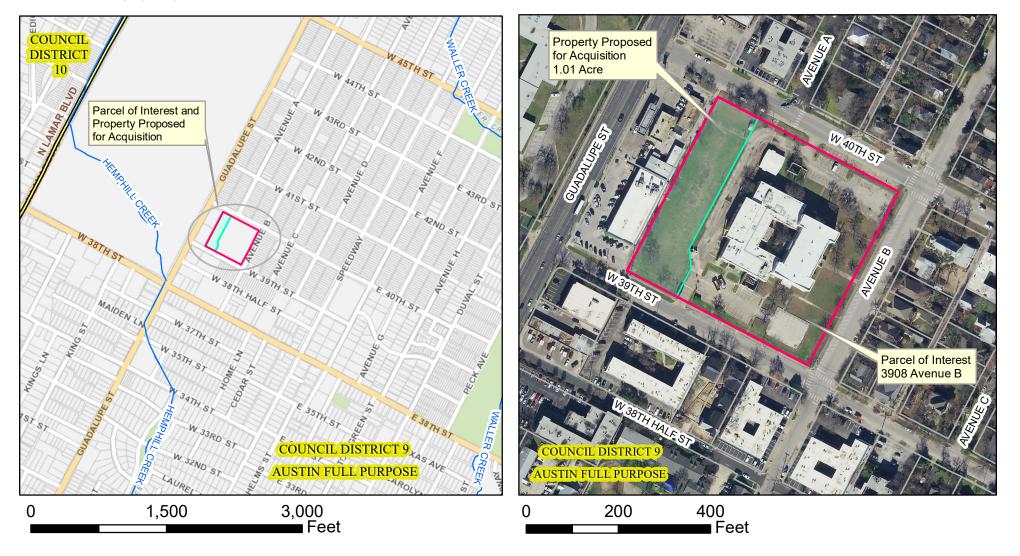

## Proposed Property Acquisition For Storm Drain Improvement

## 2019 Aerial Imagery, City of Austin

This product is for informational purposes and may not have been prepared for or be suitable for legal, engineering, or surveying purposes. It does not represent an on-the-ground survey and represents only the approximate relative location of property boundaries.

This product has been produced by the Office of Real Estate Services for the sole purpose of geographic reference. No warranty is made by the City of Austin regarding specific accuracy or completeness.

Produced by MMcDonald, 1/24/2020