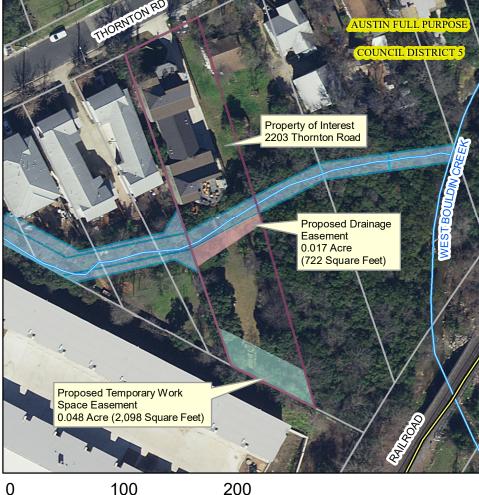

## Proposed Easement Acquisitions Located at 2203 Thornton Road

This product is for informational purposes and may not have been prepared for or be suitable for legal, engineering, or surveying purposes. It does not represent an on-the-ground survey and represents only the approximate relative location of property boundaries.

Produced by MMcDonald, 1/30/2020

2019 Aerial Imagery, City of Austin

■ Feet