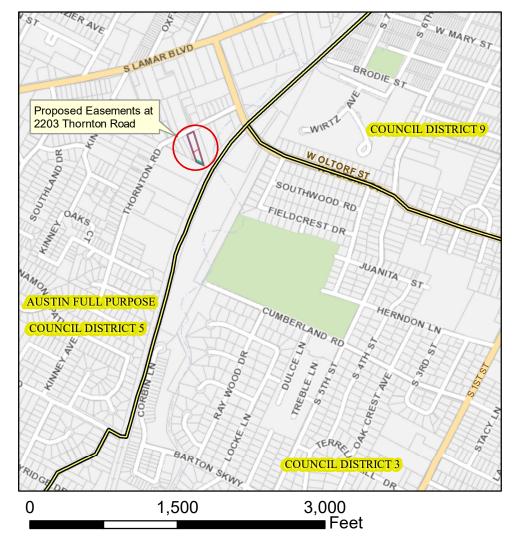

## Proposed Easement Acquisitions Located at 2203 Thornton Road

This product is for informational purposes and may not have been prepared for or be suitable for legal, engineering, or surveying purposes. It does not represent an on-the-ground survey and represents only the approximate relative location of property boundaries.