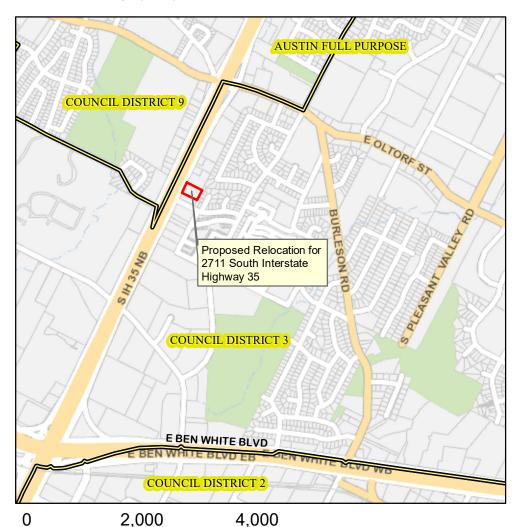

## Proposed Relocation for 2711 South Interstate Highway 35

This product is for informational purposes and may not have been prepared for or be suitable for legal, engineering, or surveying purposes. It does not represent an on-the-ground survey and represents only the approximate relative location of property boundaries.