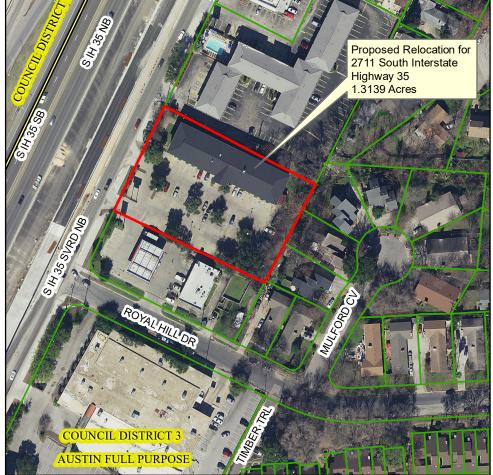

## Proposed Relocation for 2711 South Interstate Highway 35

This product is for informational purposes and may not have been prepared for or be suitable for legal, engineering, or surveying purposes. It does not represent an on-the-ground survey and represents only the approximate relative location of property boundaries.

Produced by MMcDonald, 11/07/2019

2019 Aerial Imagery, City of Austin

■ Feet

0 100 200 Feet