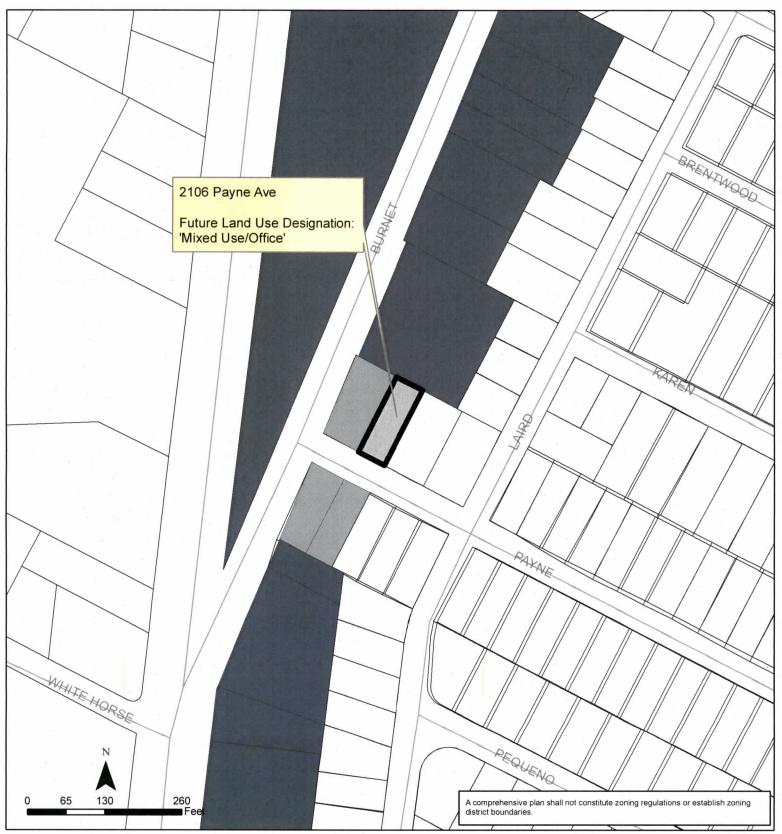

**PART 2.** Ordinance No. 20040513-30 is amended to change the land use designation from single family use to mixed use/office use for the property located at 2106 Payne Avenue on the future land use map attached as **Exhibit "A"** and incorporated in this ordinance, and described in File NPA-2017-0018.01 at the Planning and Zoning Department.

## **Exhibit A**

Brentwood/Highland Combined Neighborhood Planning Area Amendment NPA-2017-0018.01

This product is for informational purposes and may not have been prepared for or by

This product is for informational purposes and may not have been prepared for or be suitable for legal, engineering, or surveying purposes. It does not represent an on-the-ground survey and represents only the approximate relative location of property boundaries.

This product has been produced by the Planning and Zoning Department for the sole purpose of geographic reference. No warranty is made by the City of Austin regarding specific accuracy or completeness.

# Future Land Use Subject Property ...... Office Single-Family Mixed Use/Office Multi-Family Civic Commercial Recreation & Open Space Mixed Use