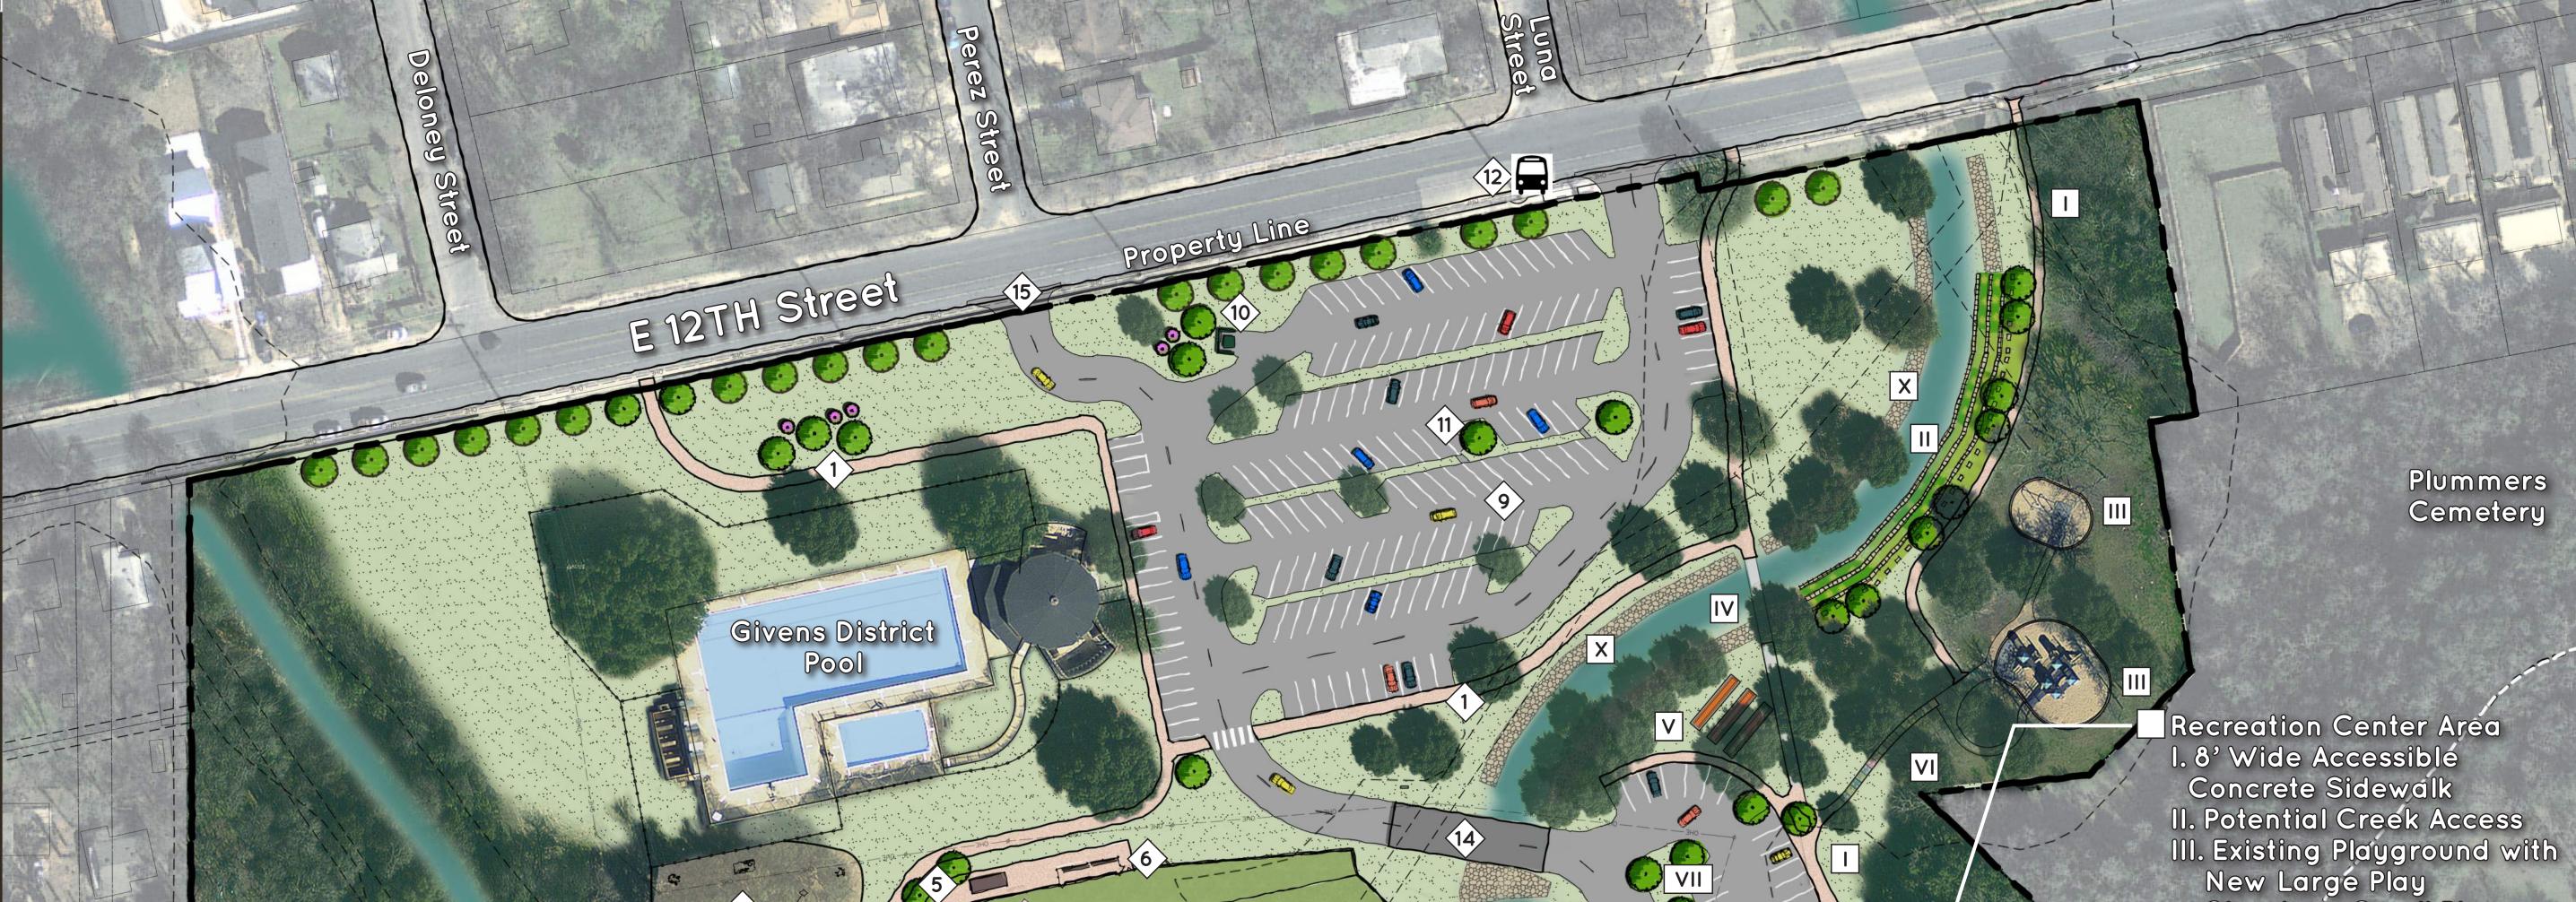

(16)

Ball Field Area -. 8' Wide Accessible Concrete Sidewalk 2. Pedestrian Bridge 3. Nature/Exploratory Play 4. Existing Pavilion and Seating Area 5. Covered Bleacher 6. Covered Dugoùt 7. Clay Infield with 60' Bases for Kickball and Little League and 70' **Bases for Adult Softball** 8. Irrigated Multi-Use Ball Field with a 300' Outfield 9. (152) Parking Spaces 10. Dumpster Enclosure 11. Shade Trees 12. Existing Bus Stop 13. Bank Stabilization 14. New Clear Span Vehicular Bridge Pennsylvania 15. New Driveway Access to 12th Street 16. Tannehill Branch Creek Floodplain

Grant Street

Avenue

Structure, Small Play Structure and Swings IV. Existing Pedestrian Bridge V. Existing Group Picnic Area VI. Existing Concrete /Sidewalk VII. (21) Parking Spaces VIII. Existing Recreation Center IX. Dumpster Enclosure Existing Bank Stabilization XI. Butterfly Garden/Water Quality with Educational Signage XII. Existing Park Road to be Converted to Two-Way Circulation XIII. Interpretive/Hiking Trail