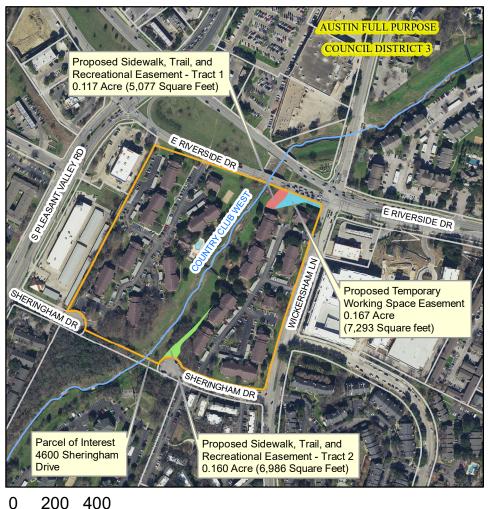

## Proposed Easements Located at 4600 Sheringham Drive

Parcel of Interest

Feet

**TCAD** Parcels

This product is for informational purposes and may not have been prepared for or be suitable for legal, engineering, or surveying purposes. It does not represent an on-the-ground survey and represents only the approximate relative location of property boundaries.

Produced by MMcDonald, 2/20/2020

- Proposed Sidewalk, Trail, and Recreatonal Easement Tract 1
- Proposed Sidewalk, Trail, and Recreational Easement Tract 2