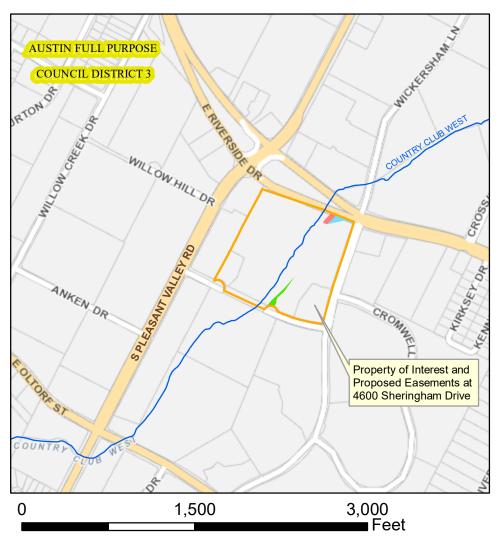

## Proposed Easements Located at 4600 Sheringham Drive

Parcel of Interest

Feet

**TCAD** Parcels

This product is for informational purposes and may not have been prepared for or be suitable for legal, engineering, or surveying purposes. It does not represent an on-the-ground survey and represents only the approximate relative location of property boundaries.