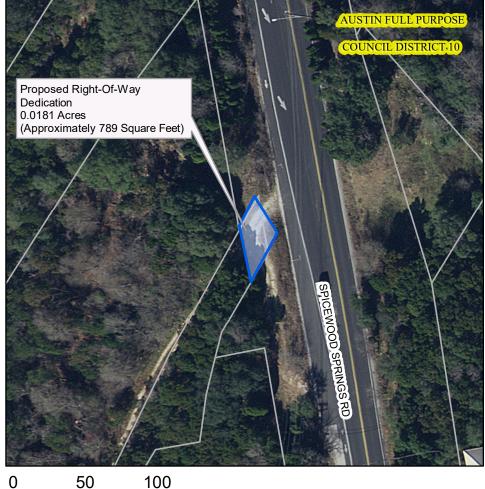

## Proposed Right-Of-Way Dedication located at Spicewood Springs Road

This product is for informational purposes and may not have been prepared for or be suitable for legal, engineering, or surveying purposes. It does not represent an on-the-ground survey and represents only the approximate relative location of property boundaries.

Produced by MMcDonald, 2/27/2020

2019 Aerial Imagery, City of Austin

Feet