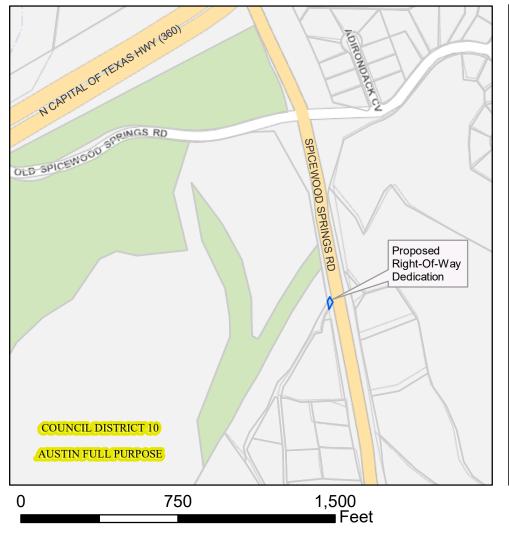

## Proposed Right-Of-Way Dedication located at Spicewood Springs Road

This product is for informational purposes and may not have been prepared for or be suitable for legal, engineering, or surveying purposes. It does not represent an on-the-ground survey and represents only the approximate relative location of property boundaries.