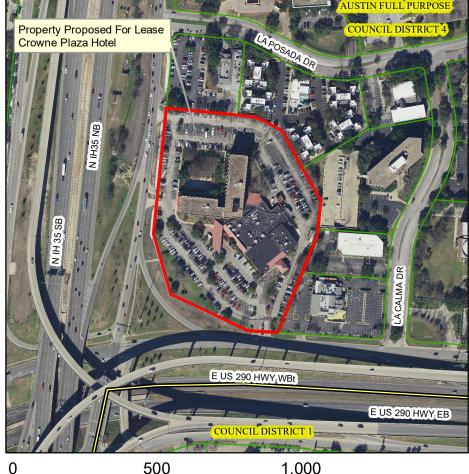

## Proposed Lease of the Crowne Plaza Hotel Located at 6121 North Interstate Highway 35

This product is for informational purposes and may not have been prepared for or be suitable for legal, engineering, or surveying purposes. It does not represent an on-the-ground survey and represents only the approximate relative location of property boundaries.

Produced by MMcDonald, 3/25/2020

■ Feet

Property Proposed For Lease

City Council Districts

TCAD Parcels

2019 Aerial Imagery, City of Austin