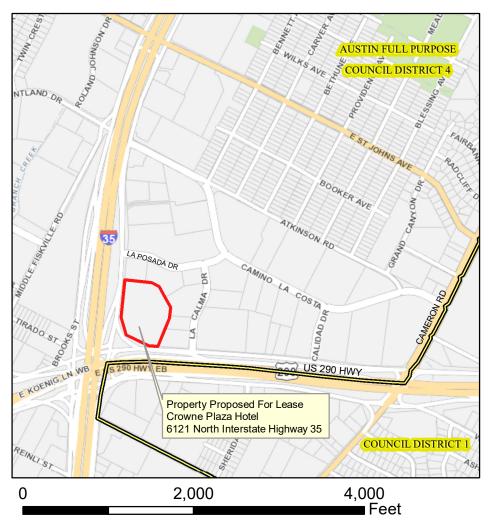

## Proposed Lease of the Crowne Plaza Hotel Located at 6121 North Interstate Highway 35

This product is for informational purposes and may not have been prepared for or be suitable for legal, engineering, or surveying purposes. It does not represent an on-the-ground survey and represents only the approximate relative location of property boundaries.

Produced by MMcDonald, 3/25/2020

■ Feet

Property Proposed For Lease

City Council Districts

TCAD Parcels

2019 Aerial Imagery, City of Austin