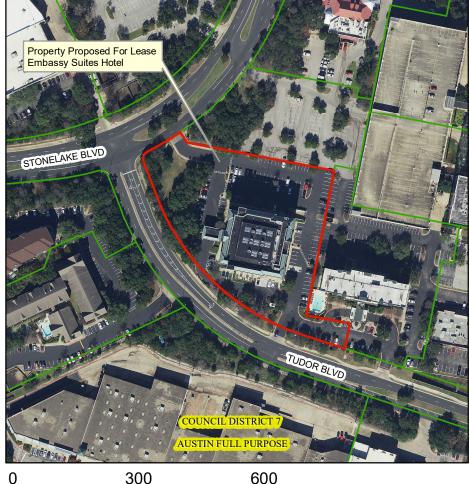

## Proposed Lease of the Embassy Suites Hotel Located at 9505 Stonelake Boulevard

This product is for informational purposes and may not have been prepared for or be suitable for legal, engineering, or surveying purposes. It does not represent an on-the-ground survey and represents only the approximate relative location of property boundaries.

Produced by MMcDonald, 4/8/2020

Property Proposed For Lease
City Council Districts
TCAD Parcels

2019 Aerial Imagery, City of Austin

■ Feet