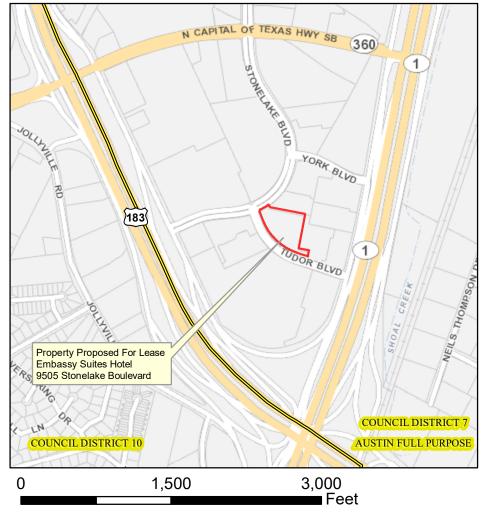

## Proposed Lease of the Embassy Suites Hotel Located at 9505 Stonelake Boulevard

This product is for informational purposes and may not have been prepared for or be suitable for legal, engineering, or surveying purposes. It does not represent an on-the-ground survey and represents only the approximate relative location of property boundaries.

Produced by MMcDonald, 4/8/2020

Property Proposed For Lease
City Council Districts
TCAD Parcels

2019 Aerial Imagery, City of Austin

■ Feet