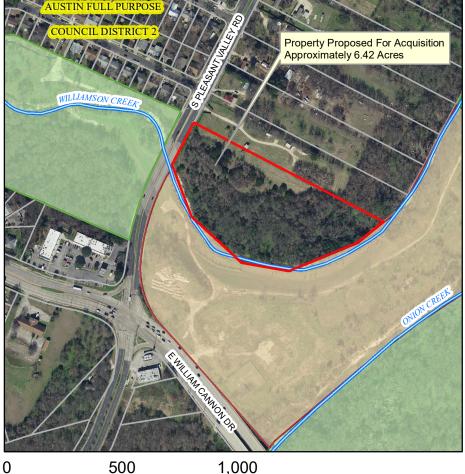

## Property Proposed For Acquisition Located At 6411 South Pleasant Valley Road

This product is for informational purposes and may not have been prepared for or be suitable for legal, engineering, or surveying purposes. It does not represent an on-the-ground survey and represents only the approximate relative location of property boundaries.

Produced by MMcDonald, 4/15/2020

Property Proposed for Acquisition

City-Owned Property Managed by the Parks and Recreation Department

City-Owned Property Managed by Austin Water Utility

TCAD Parcels

2019 Aerial Imagery, City of Austin