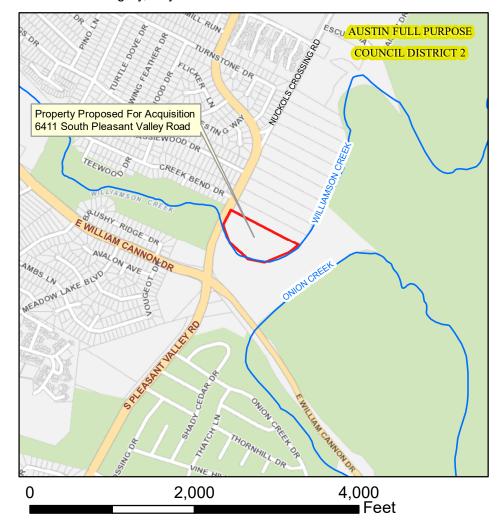

## Property Proposed For Acquisition Located At 6411 South Pleasant Valley Road

This product is for informational purposes and may not have been prepared for or be suitable for legal, engineering, or surveying purposes. It does not represent an on-the-ground survey and represents only the approximate relative location of property boundaries.

Produced by MMcDonald, 4/15/2020

Property Proposed for Acquisition

City-Owned Property Managed by the Parks and Recreation Department

City-Owned Property Managed by Austin Water Utility

TCAD Parcels

2019 Aerial Imagery, City of Austin