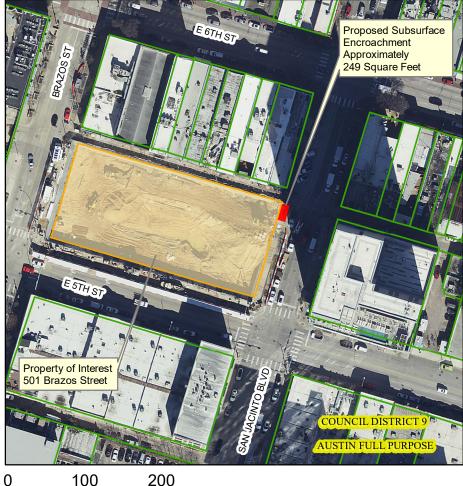

Produced by MMcDonald, 4/17/2020 File #10070-1812

Proposed Subsurface Encroachment

2019 Aerial Imagery, City of Austin

100 200