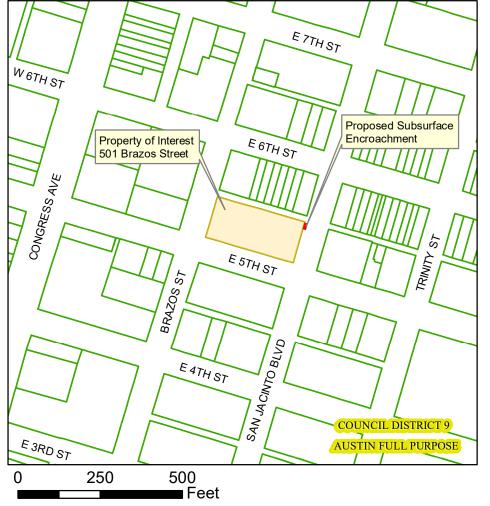

Proposed Subsurface Encroachment Within San Jacinto Boulevard Right-of-Way City of Austin ©©®©© Real Estate Services

This product is for informational purposes and may not have been prepared for or be suitable for legal, engineering, or surveying purposes. It does not represent an on-the-ground survey and represents only the approximate relative location of property boundaries.