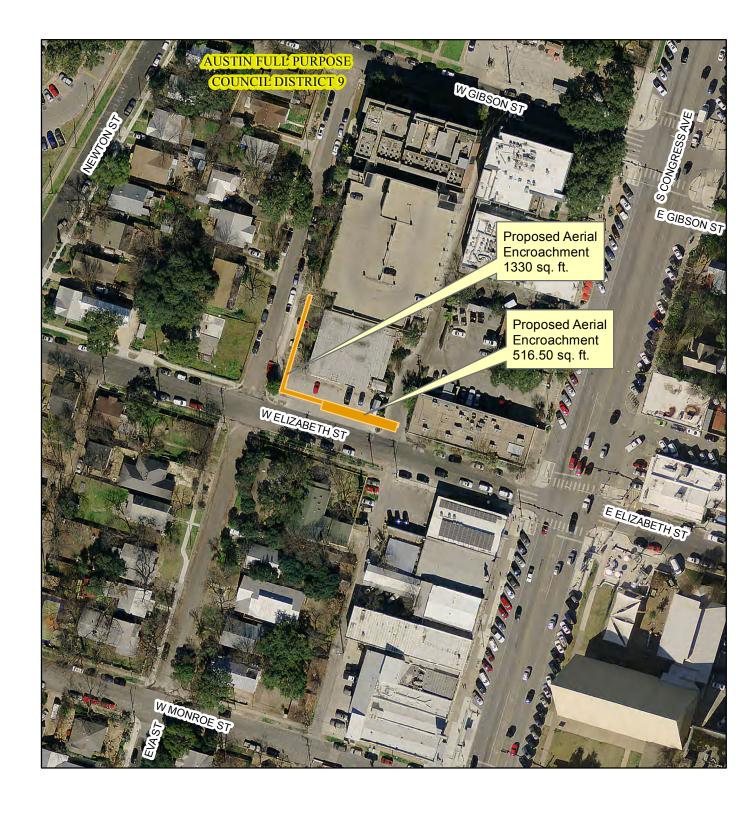

Proposed Aerial and Surface Encroachments at 110 W Elizabeth St 1330 sq. ft. & 516.50 sq. ft.

Proposed Encroachments
2015 Aerial Imagery, City of Austin

This product is for informational purposes and may not have been prepared for or be suitable for legal, engineering, or surveying purposes. It does not represent an on-the-ground survey and represents only the approximate relative location of property boundaries.

This product has been produced by the Office of Real Estate Services for the sole purpose of geographic reference. No warranty is made by the City of Austin regarding specific accuracy or completeness.

Produced by CBoas, 6/14/2017