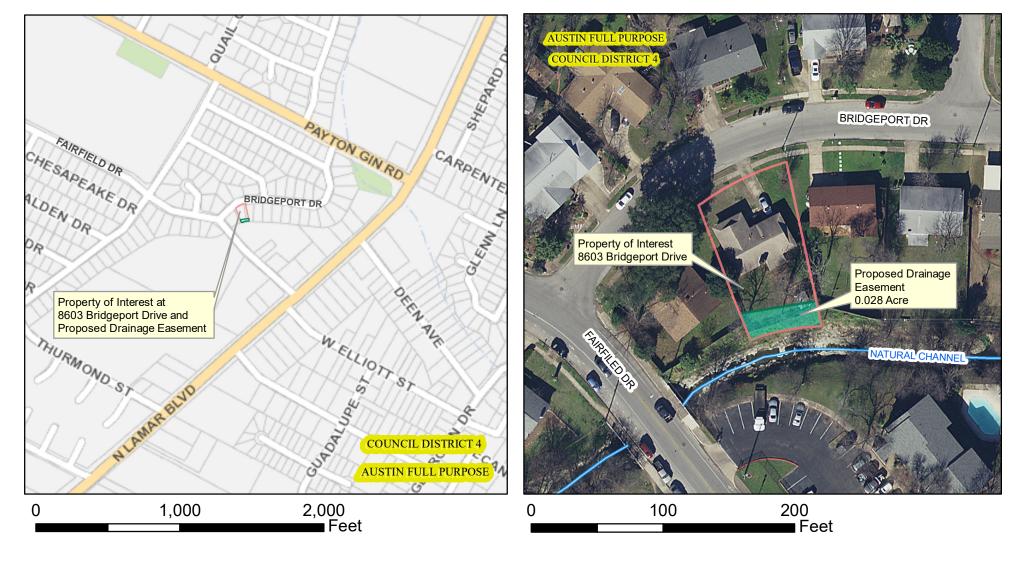

## Proposed Drainage Easement Located at 8603 Bridgeport Drive

This product is for informational purposes and may not have been prepared for or be suitable for legal, engineering, or surveying purposes. It does not represent an on-the-ground survey and represents only the approximate relative location of property boundaries.

Produced by MMcDonald, 3/12/2020

Prope

Property of Interest Proposed Drainage Easement