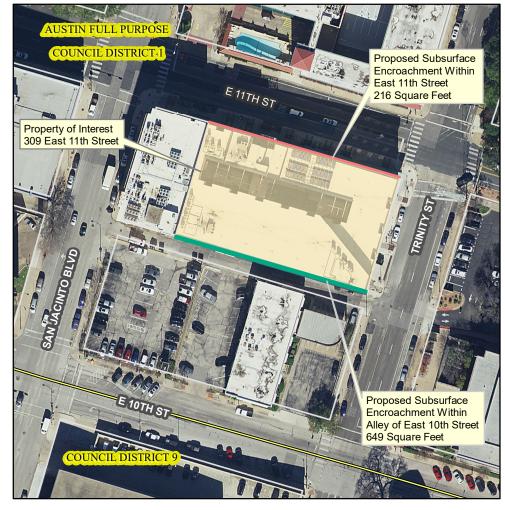

## **Proposed Subsurface Encroachment** Right-Of-Way Within Two Areas: Alley of East 10th Street and East 11th Street

This product is for informational purposes and may not have been prepared for or be suitable for legal, engineering, or surveying purposes. It does not represent an on-the-ground survey and represents only the approximate relative location of property boundaries.

Fiile #9279-1310 Produced by MMcDonald, 5/12/2020

Property of Interest Proposed Subsurface Encroachment Within Alley of East 10th Street Proposed Subsurface Encroachment Within East 11th Street City Council Districts **TCAD Parcels** 