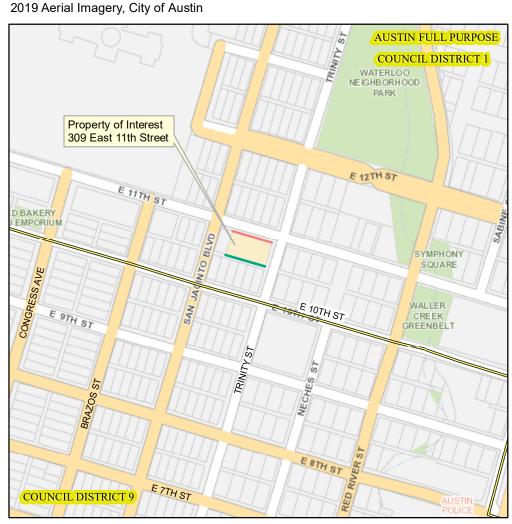

## **Proposed Subsurface Encroachment** Right-Of-Way Within Two Areas: Alley of East 10th Street and East 11th Street

This product is for informational purposes and may not have been prepared for or be suitable for legal, engineering, or surveying purposes. It does not represent an on-the-ground survey and represents only the approximate relative location of property boundaries.

Fiile #9279-1310 Produced by MMcDonald, 5/12/2020

Property of Interest Proposed Subsurface Encroachment Within Alley of East 10th Street Proposed Subsurface Encroachment Within East 11th Street City Council Districts **TCAD Parcels** 