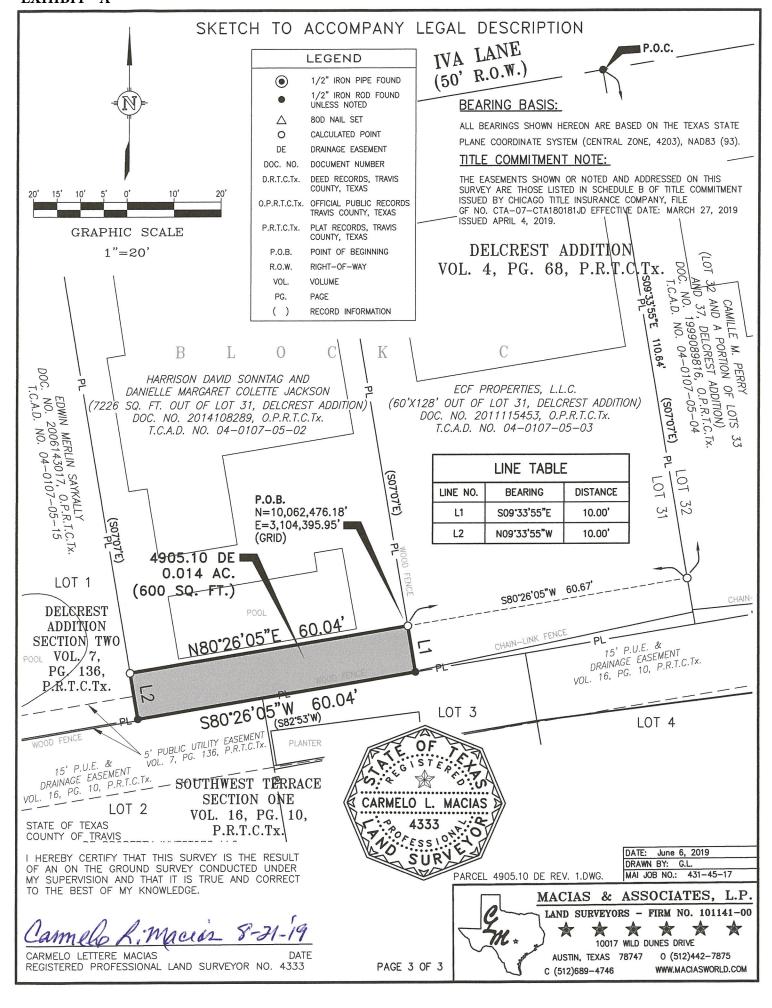

EXHIBIT "A"

Harrison David Sonntag and
Danielle Margaret Colette Jackson
To
City of Austin
(Drainage Easement)
DE

## LEGAL DESCRIPTION FOR PARCEL 4905.10 DE

DESCRIPTION OF 0.014 ACRES (600 SQ. FT.) OF LAND SITUATED IN THE ISAAC DECKER LEAGUE SURVEY NO. 20, IN THE CITY OF AUSTIN, TRAVIS COUNTY, TEXAS, BEING OUT OF 7226 SQ. FT. TRACT AND OUT OF LOT 31, DELCREST ADDITION, OF RECORD IN VOLUME 4, PAGE 68, PLAT RECORDS OF TRAVIS COUNTY, TEXAS, AND SAID 7226 SQ. FT. TRACT BEING DESCRIBED IN A CORRECTION INSTRUMENT AS TO A RECORDED ORIGINAL INSTRUMENT TO HARRISON DAVIS SONNTAG AND DANIELLE MARGARET COLETTE JACKSON, RECORDED IN DOCUMENT NUMBER 2014108289, OFFICIAL PUBLIC RECORDS, TRAVIS COUNTY, TEXAS; SAID 0.014 ACRES (600 SQ. FT.) OF LAND, AS SHOWN ON THE ACCOMPANYING SKETCH, BEING MORE PARTICULARLY DESCRIBED BY METES AND BOUNDS AS FOLLOWS:

**COMMENCING**, at a 1/2" iron rod found on the south right-of-way line Iva Lane, a 50 foot wide right-of-way, and at the northeast corner of said Lot 31, also being the northwest corner of Lot 32, of said Delcrest Addition;

THENCE, S 09°33'55" E departing the south right-of-way line of said Iva Lane, along the common line of said Lot 31 and said Lot 32, a distance of 110.64 feet to a calculated point;

THENCE, S 80°26'05" W, departing the common line of said Lot 31 and said Lot 32, over and across said Lot 31, a distance of 60.67 feet to a calculated point at the northeast corner and POINT OF BEGINNING of the herein described tract, having grid coordinates of N=10,062,476.18, E=3,104,395.95, on the east line of said 7226 sq. ft. tract and the west line of a tract of land out of said Lot 31 described in a warranty deed to ECF Properties, L.L.C., recorded in Document Number 2011115453, of the Official Public Records of Travis County, Texas;

**THENCE**, S 09°33'55" E, along the common line of said 7226 sq. ft. tract and said ECF Properties, L.L.C. tract, a distance of 10.00 feet to a 1/2" iron rod found on the north line of Lot 3, Block C, Southwest Terrace Section One, recorded in Volume 16, Page 10, Plat Records of Travis county, Texas, at the southeast corner of said 7226 sq. ft tract and also being the southwest corner of said ECF Properties, L.L.C. tract, for the southeast corner of the herein described tract;

THENCE, S 80°26'05" W, along the common line of said 7226 sq. ft. tract, and Lot 2 and Lot 3, Block C of said Southwest Terrace Section One, a distance of 60.04 feet to a 1/2" iron rod found at the southwest corner of said 7226 sq. ft. tract and the southeast corner of said Lot 1, Block C, Delcrest Addition Section Two, of record in Volume 7, Page 136, Plat Records of Travis County, Texas, for the southwest corner of the herein described tract;

## EXHIBIT "A"

THENCE, N 09°33'55" W, departing the north line of Lot 2, of said Southwest Terrace Section One, along the common line of said 7226 sq. ft. tract and said Lot 1, Block C, Delcrest Addition, Section Two, a distance of 10.00 feet to calculated point at the northwest corner of the herein described tract;

THENCE, N 80°26'05" E, departing the east line of said Lot 1, Block C, Delcrest Addition, Section Two over and across said 7226 sq. ft. tract, a distance of 60.04 feet to the POINT OF BEGINNING and containing 0.014 of an acre (600 sq. ft.) of land.

## **BEARING BASIS**

THE BEARINGS SHOWN HEREON ARE BASED ON TEXAS STATE PLANE COORDINATE SYSTEMS (CENTRAL ZONE 4203), NAD83 (93).

THE STATE OF TEXAS

KNOW ALL MEN BY THESE PRESENTS:

**COUNTY OF TRAVIS** 

§ §