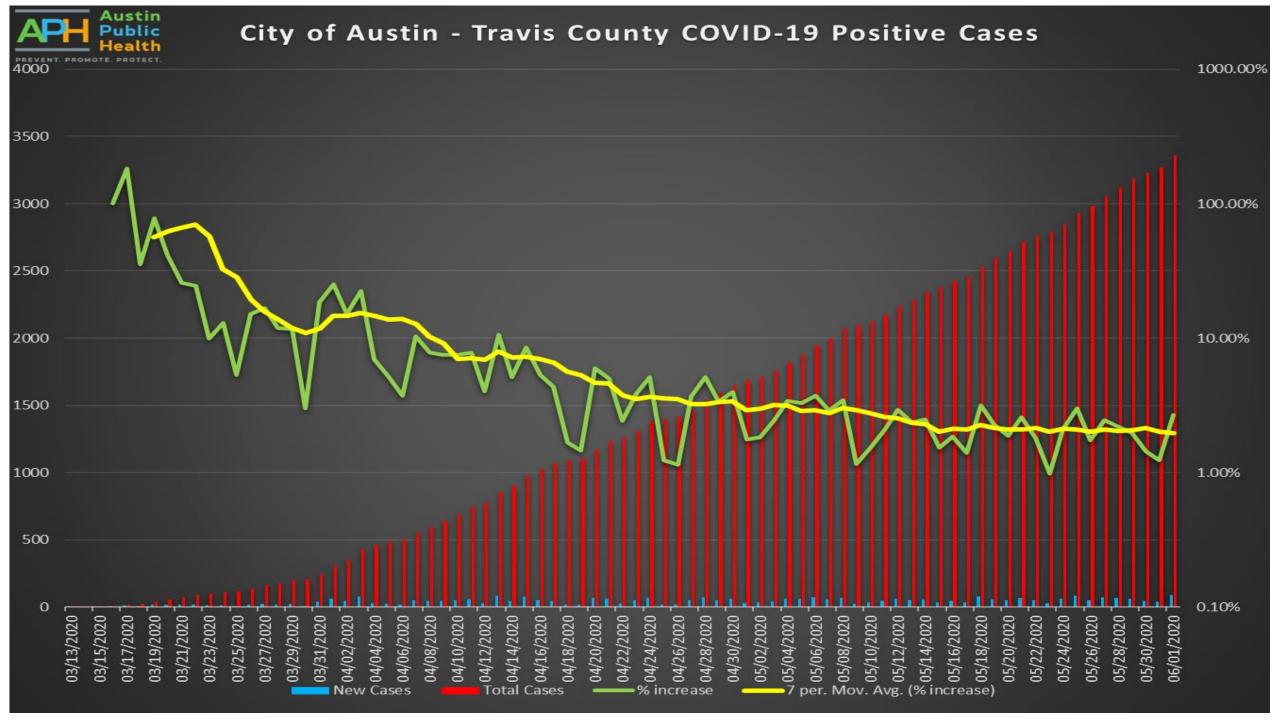

# COVID-19 Update June 6, 2020

Austin Public Health Mark Escott, MD, MPH, Interim Health Authority







### **COVID-19** Austin MSA New Admissions



#### Austin Public Health REVENT PROMOTE PROTECT



#### City of Austin - Travis County COVID-19 Hospitalization by Race & Ethnicity (Austin MSA) PREVENT. PROMOTE. PROTECT. 80 70 70.4 69.6 57.1 55.2 PERCENTAGE 45.5 41.7 42.140 35.6 31.8 25.9 20.6 20 20 4 15.9 14.3 13.8 1.11 Mar 9-Mar 15 Mar 16-Mar 22 Mar 23-Mar 29 Mar 30-Apr 5 Apr 13-Apr 19 Apr 20-Apr 26 Apr 27-May 3 May 4-May 10 May 11-May 17 May 18-May 24 May 25-May 31 Apr 6-Apr 12 WEEKLY DATA (COLLECTED 3/11 TO 5/31) Black Non-Hispanic ----- Other Non-Hispanic -B-Hispanic-All Races

Austin Public



# Nursing Home Testing Initiative

- 33 Facilities tested in Travis County
- 6 Facilities tested using their own staff and labs
- 8 Facilities tested using their own staff and APH test kits