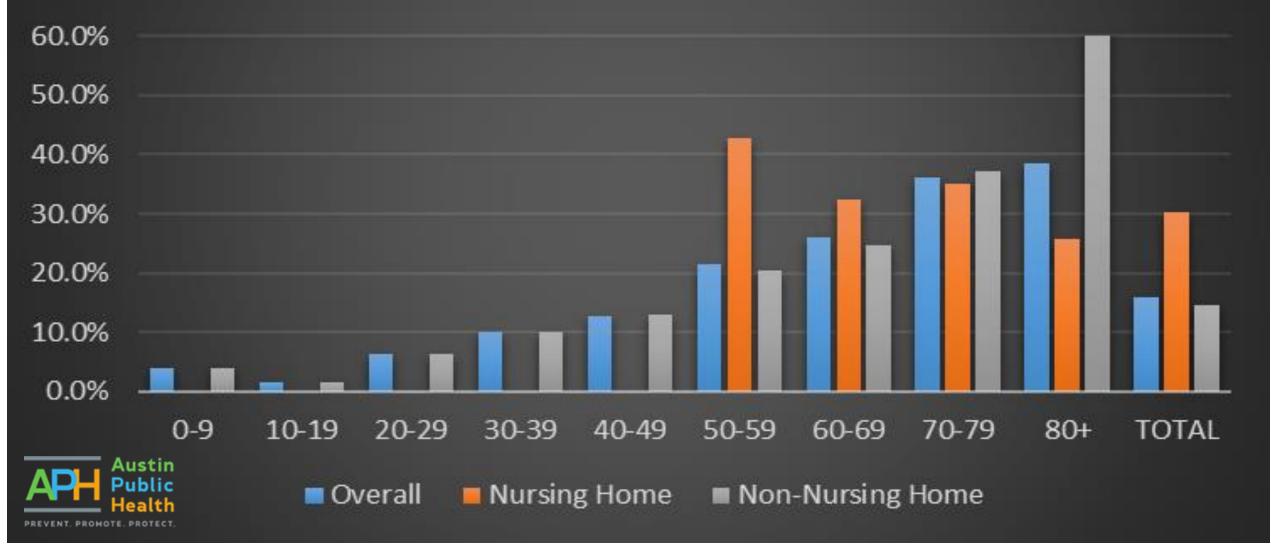

## Austin/Travis County COVID-19 Nursing Home Residents Hospitalization and Case Fatality Rates (March-April 2020)

## Austin/Travis County COVID-19 Non-Nursing Home Residents Hospitalization and Case Fatality Rates (March-April 2020)

## Austin/Travis County COVID-19 Hospitalization Rate (March-April 2020)