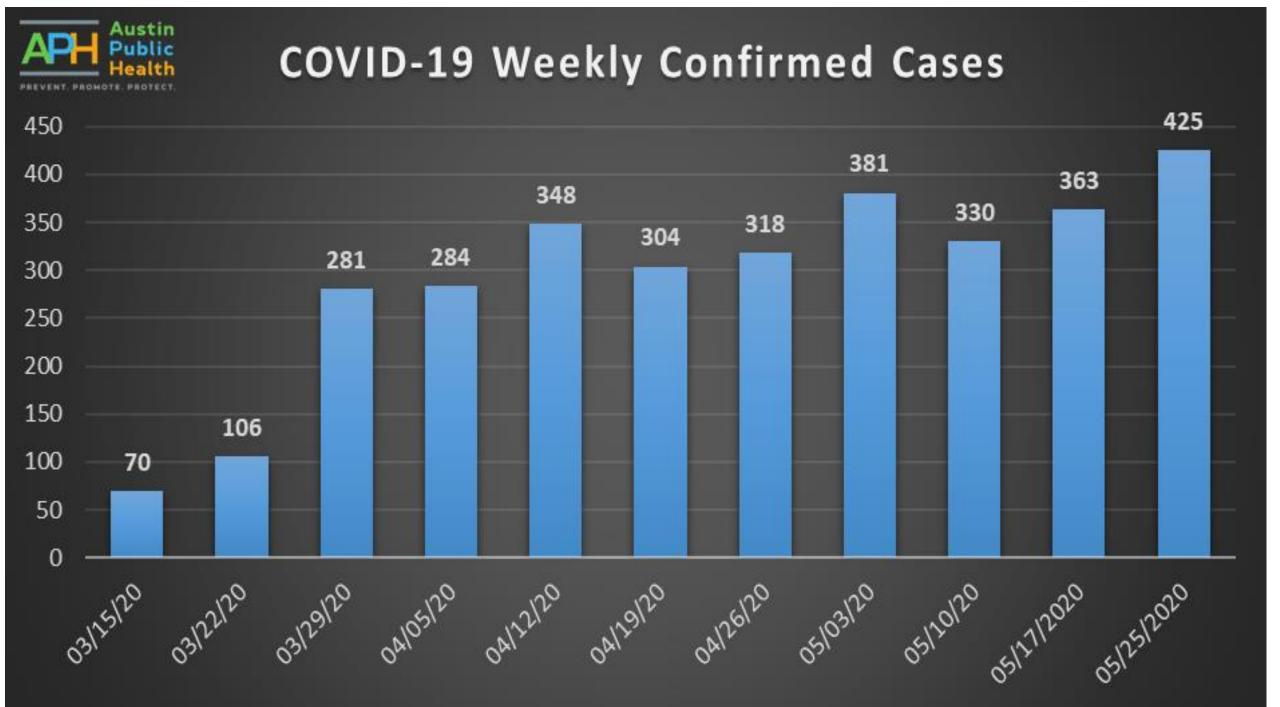

# COVID-19 Update June 6, 2020

Austin Public Health Mark Escott, MD, MPH, Interim Health Authority







### **COVID-19** Austin MSA New Admissions



#### Austin Public Health REVENT PROMOTE PROTECT



#### City of Austin - Travis County COVID-19 Hospitalization by Race & Ethnicity (Austin MSA) PREVENT. PROMOTE. PROTECT. 80 70 70.4 69.6 57.1 55.2 PERCENTAGE 45.5 41.7 42.140 35.6 31.8 25.9 20.6 20 20 4 15.9 14.3 13.8 1.11 Mar 9-Mar 15 Mar 16-Mar 22 Mar 23-Mar 29 Mar 30-Apr 5 Apr 13-Apr 19 Apr 20-Apr 26 Apr 27-May 3 May 4-May 10 May 11-May 17 May 18-May 24 May 25-May 31 Apr 6-Apr 12 WEEKLY DATA (COLLECTED 3/11 TO 5/31) Black Non-Hispanic ----- Other Non-Hispanic -B-Hispanic-All Races

Austin Public



# Nursing Home Testing Initiative

- 33 Facilities tested in Travis County
- 6 Facilities tested using their own staff and labs
- 8 Facilities tested using their own staff and APH test kits
- 19 Facilities were tested using City of Austin staff and test kits
- 4128 Tests were performed in 24 Facilities with no known COVID-19 cases

# Nursing Home Testing Initiative

- 1165 Residents tested
  - Positive: 2
  - Negative: 1163
  - Percent Positive: 0.17%
- 1806 Staff tested
  - Positive: 9
  - Negative: 1797
  - Percent Positive: 0.5%
- 778 Tests pending

| Facility | Staff Positive | Staff Deaths | Residents Positive | Resident Deaths | Facility Total | Change |
|----------|----------------|--------------|--------------------|-----------------|----------------|--------|
| E        | 8