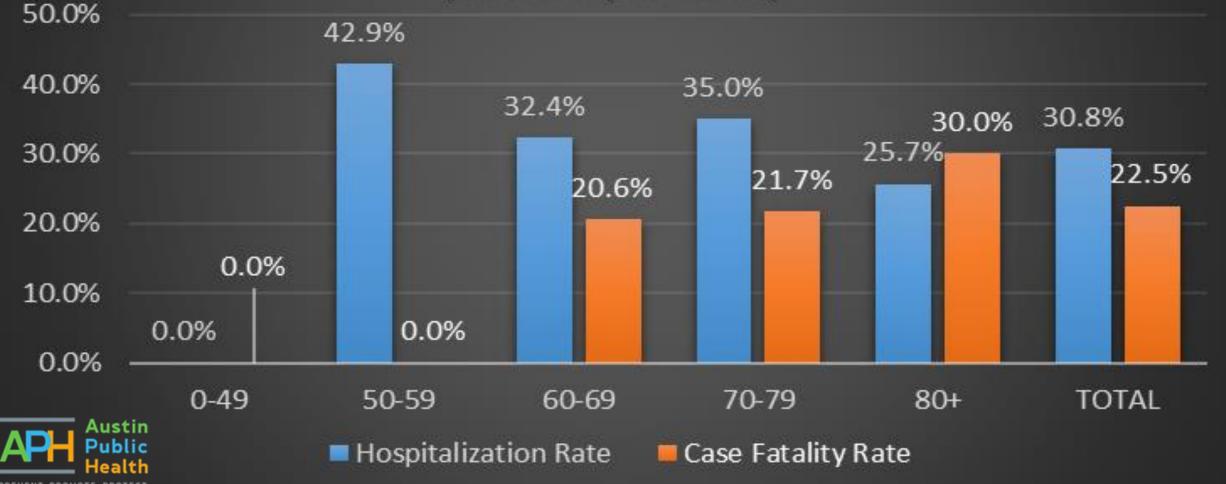

## Austin/Travis County COVID-19 Non-Nursing Home Residents Hospitalization and Case Fatality Rates (March-April 2020)

## Austin/Travis County COVID-19 Case Fatality Rate (March-April 2020)

Austin/Travis County COVID-19 Hospitalization and Case Fatality Rate Non-Nursing Home Cases n=1,547 (cases) n= 238 (hospitalizations) n=30 (deaths)

# Case Fatality Rates

- White Non-Hispanic: 1.9% (95% CI: 0.9-3.5)
- Hispanic: 1.6% (95% CI: 0.9-2.7)
- African American: 5.4% (95% CI:2.2-11.1)
- Non-Nursing Home Overall: 1.7% (95% CI: 1.2-2.5)