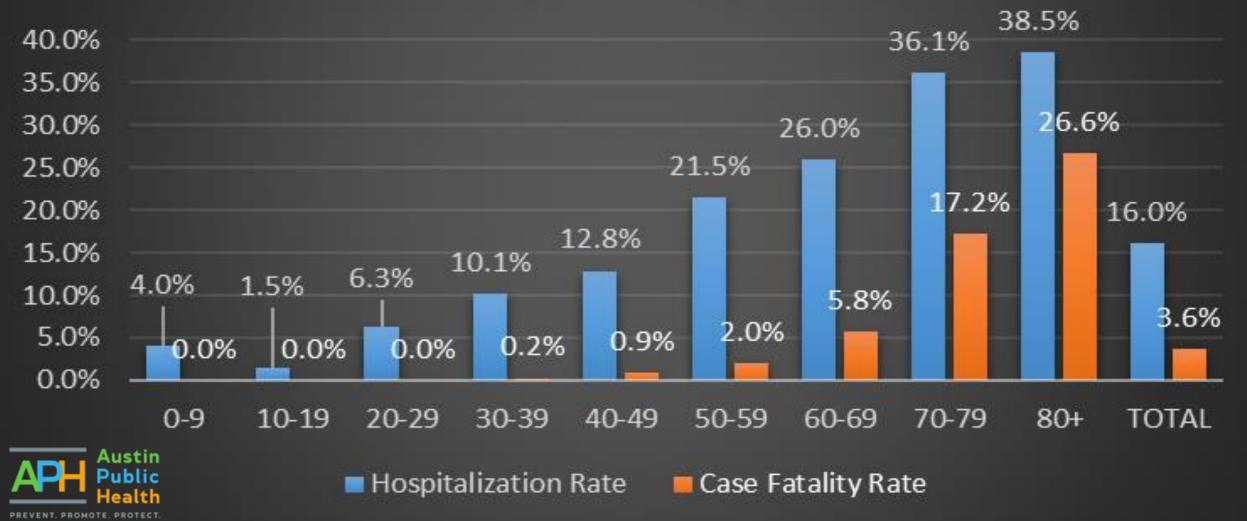

## Austin/Travis County COVID-19 Hospitalization and Case Fatality Rates (March-April 2020) (n=1,984)

## Austin/Travis County COVID-19 Hospitalization Rate (March-April 2020)

## Austin/Travis County COVID-19 Case Fatality Rate (March-April 2020)

Austin/Travis County COVID-19 Hospitalization and Case Fatality Rate Non-Nursing Home Cases n=1,547 (cases) n= 238 (hospitalizations) n=30 (deaths)