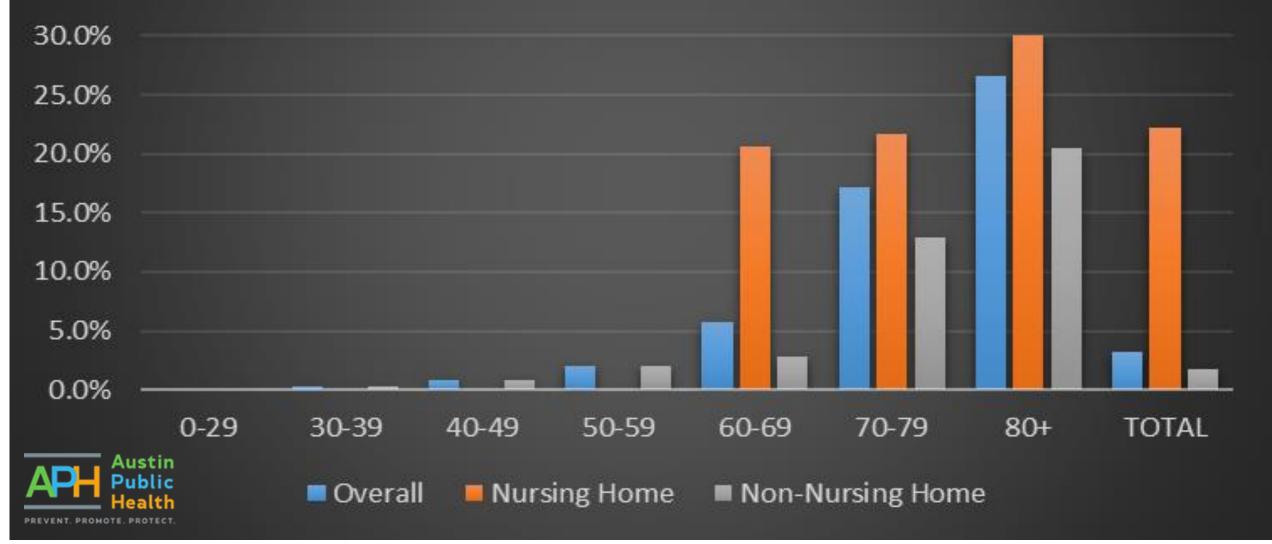

## Austin/Travis County COVID-19 Nursing Home Residents Hospitalization and Case Fatality Rates (March-April 2020)

## Austin/Travis County COVID-19 Non-Nursing Home Residents Hospitalization and Case Fatality Rates (March-April 2020)

## Austin/Travis County COVID-19 Case Fatality Rate (March-April 2020)

Austin/Travis County COVID-19 Hospitalization and Case Fatality Rate Non-Nursing Home Cases n=1,547 (cases) n= 238 (hospitalizations) n=30 (deaths)