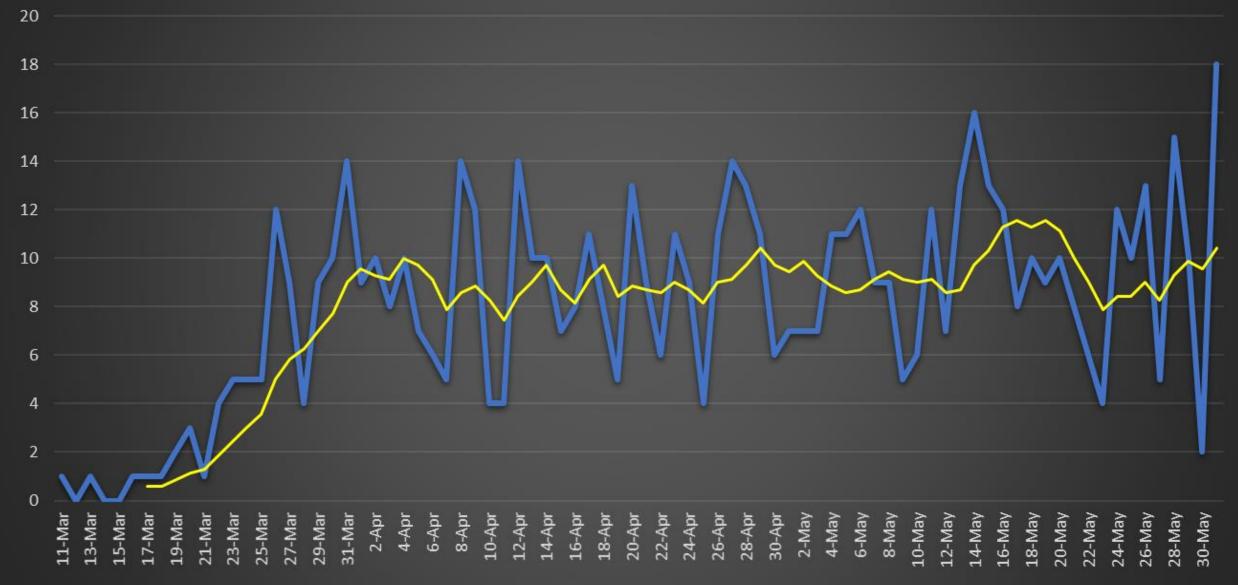

# COVID-19 Update June 6, 2020

Austin Public Health Mark Escott, MD, MPH, Interim Health Authority







### **COVID-19** Austin MSA New Admissions



#### Austin Public Health REVENT PROMOTE PROTECT



#### City of Austin - Travis County COVID-19 Hospitalization by Race & Ethnicity (Austin MSA) PREVENT. PROMOTE. PROTECT. 80 70 70.4 69.6 57.1 55.2 PERCENTAGE 45.5 41.7 42.140 35.6 31.8 25.9 20.6 20 20 4 15.9 14.3 13.8 1.11 Mar 9-Mar 15 Mar 16-Mar 22 Mar 23-Mar 29 Mar 30-Apr 5 Apr 13-Apr 19 Apr 20-Apr 26 Apr 27-May 3 May 4-May 10 May 11-May 17 May 18-May 24 May 25-May 31 Apr 6-Apr 12 WEEKLY DATA (COLLECTED 3/11 TO 5/31) Black Non-Hispanic ----- Other Non-Hispanic -B-Hispanic-All Races

Austin Public



# Nursing Home Testing Initiative

- 33 Facilities tested in Travis County
- 6 Facilities tested using their own staff and labs
- 8 Facilities tested using their own staff and APH test kits
- 19 Facilities were tested using City of Austin