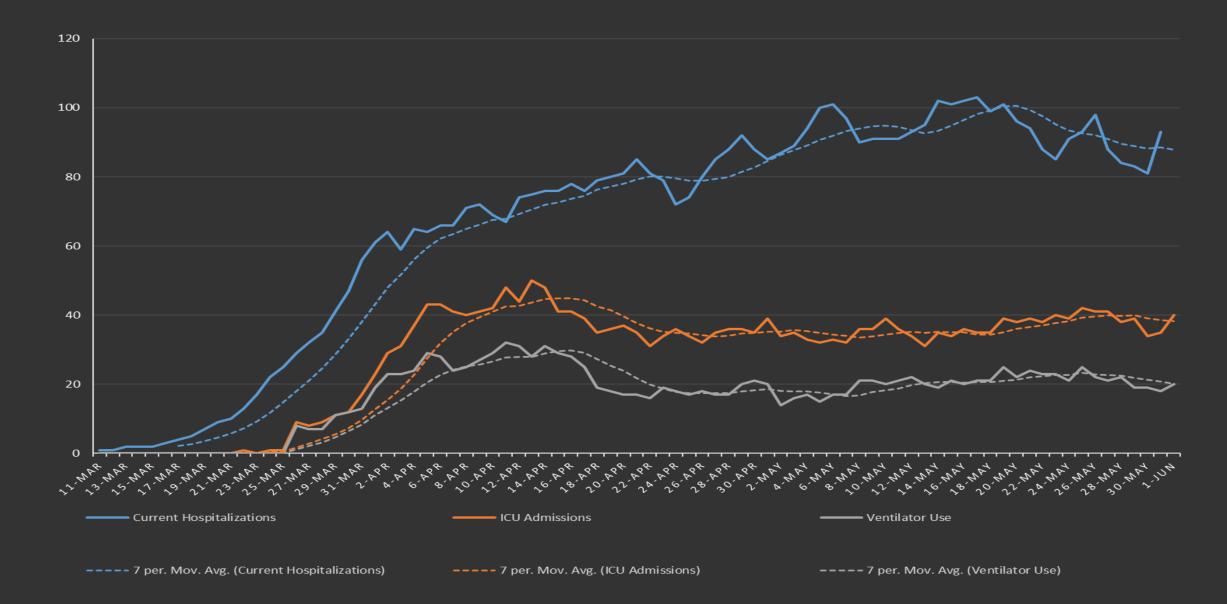

# COVID-19 Update June 6, 2020

Austin Public Health Mark Escott, MD, MPH, Interim Health Authority







### **COVID-19** Austin MSA New Admissions



#### Austin Public Health REVENT PROMOTE PROTECT



#### City of Austin - Travis County COVID-19 Hospitalization by Race & Ethnicity (Austin MSA) PREVENT. PROMOTE. PROTECT. 80 70 70.4 69.6 57.1 55.2 PERCENTAGE 45.5 41.7 42.140 35.6 31.8 25.9 20.6 20 20 4 15.9 14.3 13.8 1.11 Mar 9-Mar 15 Mar 16-Mar 22 Mar 23-Mar 29 Mar 30-Apr 5 Apr 13-Apr 19 Apr 20-Apr 26 Apr 27-May 3 May 4-May 10 May 11-May 17 May 18-May 24 May 25-May 31 Apr 6-Apr 12 WEEKLY DATA (COLLECTED 3/11 TO 5/31) Black Non-Hispanic ----- Other Non-Hispanic -B-Hispanic-All Races

Austin Public



# Nursing Home Testing Initiative

- 33 Facilities tested in Travis County
- 6 Facilities tested using their own staff and labs
- 8 Facilities tested using their own staff and APH test kits
- 19 Facilities were tested using City of Austin staff and test kits
- 4128 Tests were performed in 2