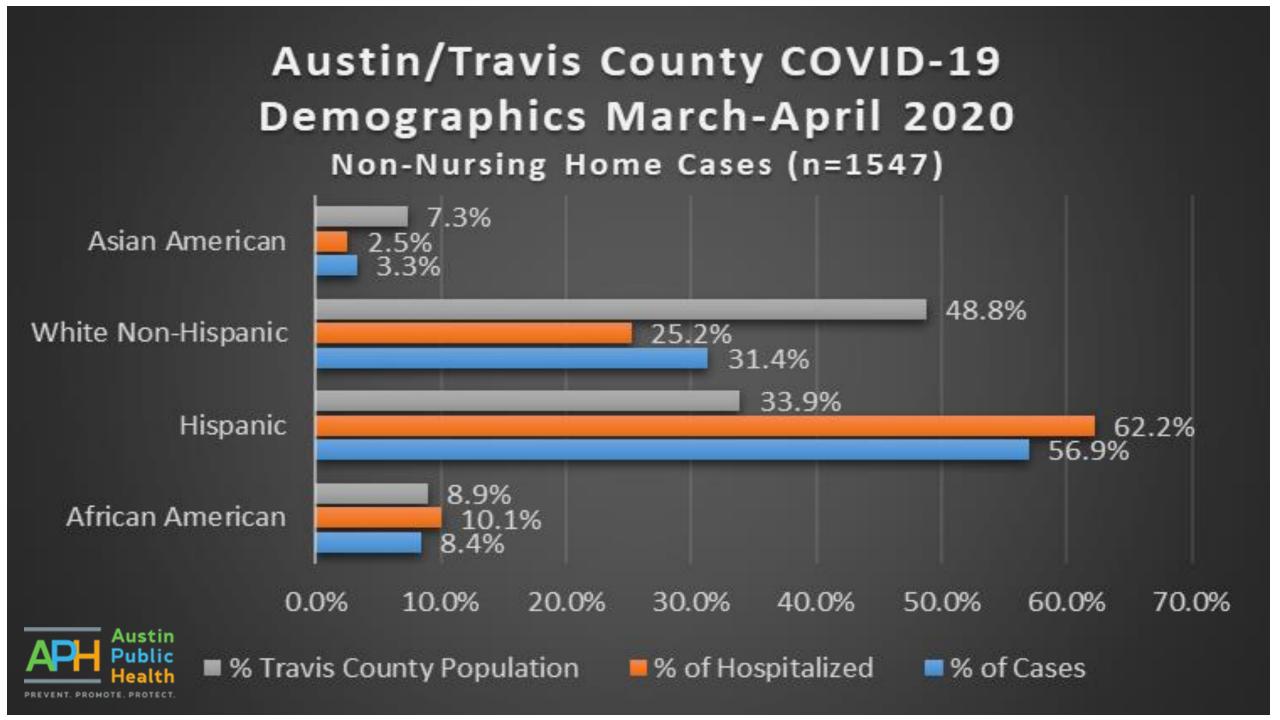

## Austin/Travis County COVID-19 Case Fatality Rate (March-April 2020)

Austin/Travis County COVID-19 Hospitalization and Case Fatality Rate Non-Nursing Home Cases n=1,547 (cases) n= 238 (hospitalizations) n=30 (deaths)

# Case Fatality Rates

- White Non-Hispanic: 1.9% (95% CI: 0.9-3.5)
- Hispanic: 1.6% (95% CI: 0.9-2.7)
- African American: 5.4% (95% CI:2.2-11.1)
- Non-Nursing Home Overall: 1.7% (95% CI: 1.2-2.5)