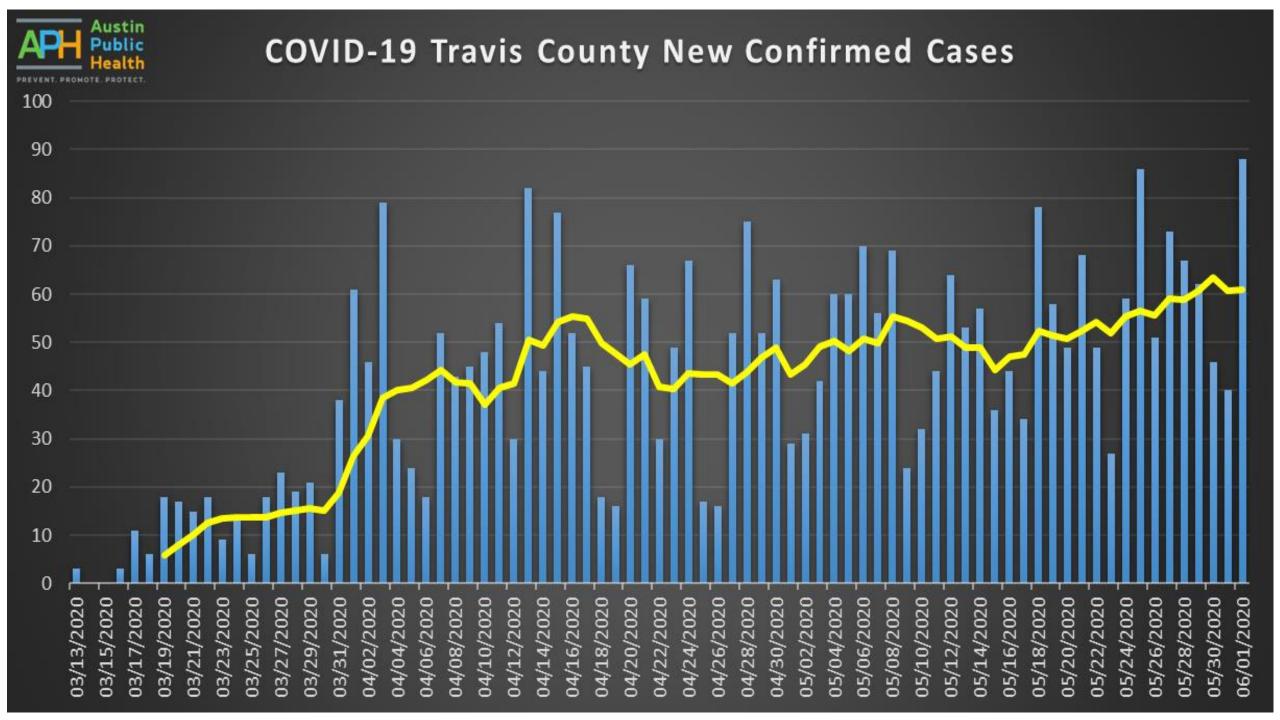

# COVID-19 Update June 6, 2020

Austin Public Health Mark Escott, MD, MPH, Interim Health Authority







### **COVID-19** Austin MSA New Admissions



#### Austin Public Health REVENT PROMOTE PROTECT



#### City of Austin - Travis County COVID-19 Hospitalization by Race & Ethnicity (Austin MSA) PREVENT. PROMOTE. PROTECT. 80 70 70.4 69.6 57.1 55.2 PERCENTAGE 45.5 41.7 42.140 35.6 31.8 25.9 20.6 20 20 4 15.9 14.3 13.8 1.11 Mar 9-Mar 15 Mar 16-Mar 22 Mar 23-Mar 29 Mar 30-Apr 5 Apr 13-Apr 19 Apr 20-Apr 26 Apr 27-May 3 May 4-May 10 May 11-May 17 May 18-May 24 May 25-May 31 Apr 6-Apr 12 WEEKLY DATA (COLLECTED 3/11 TO 5/31) Black Non-Hispanic ----- Other Non-Hispanic -B-Hispanic-All Races

Austin Public



# Nursing Home Testing Initiative

- 33 Facilities tested in Travis County
- 6 Facilities tested using their own staff and labs
- 8 Facilities tested using their own staff and APH test kits
-