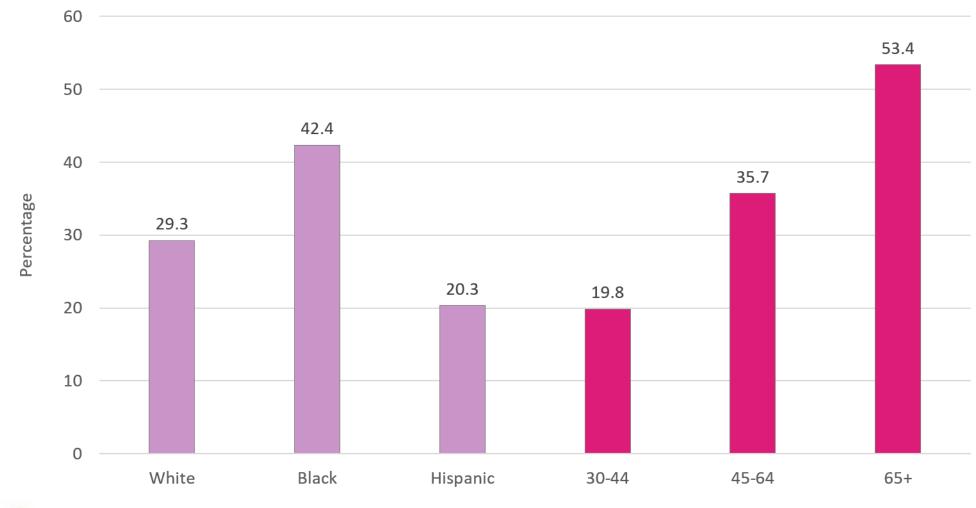

### Prevalence of Hypertension (High Blood Pressure), Travis County, 2015-2018

AUSTIN Public Health

BRFSS 2015-2018