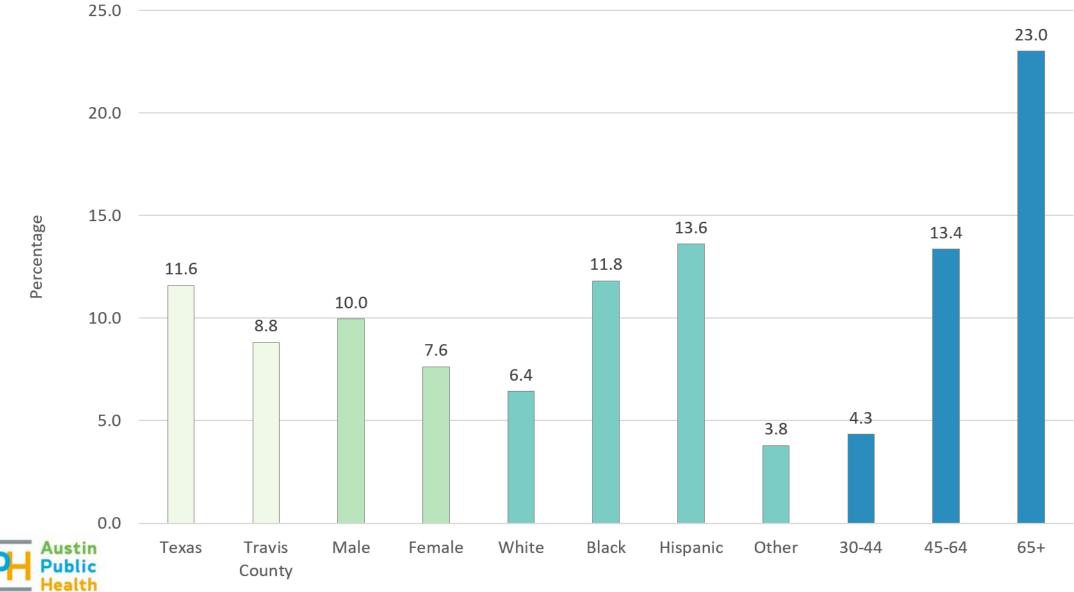

### Diabetes Prevalence by Demographic, Travis County, 2014-2018

PREVENT. PROMOTE. PROTECT.

BRFSS 2014-2018