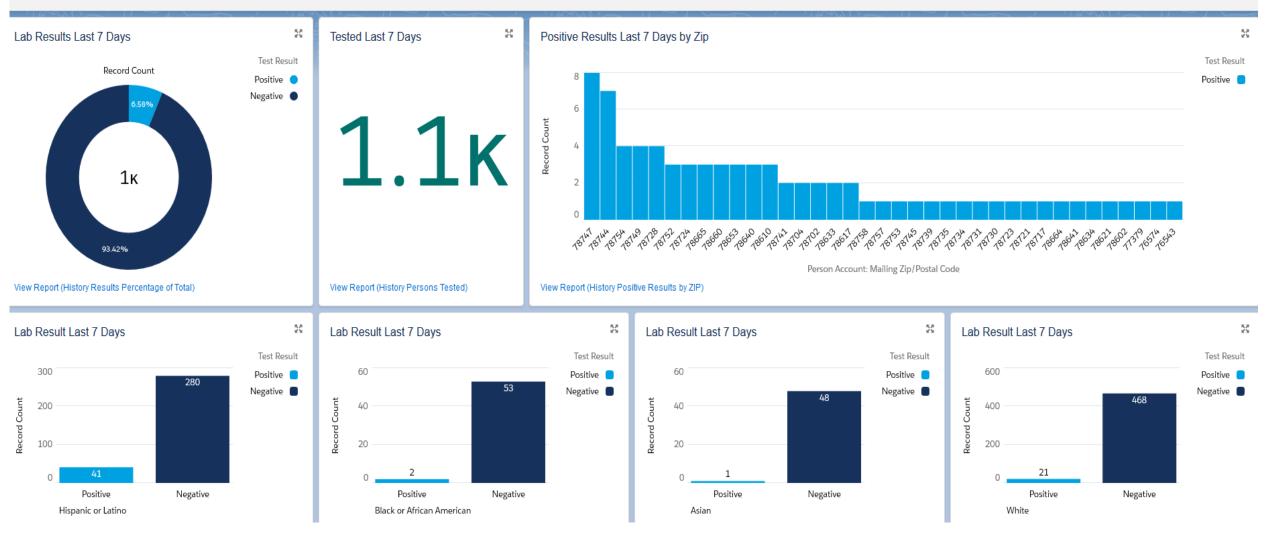

1                  | 0               | 3              | 1      |
| х        | 2              | 0            | 0                  | 0               | 2              | 0      |
| Y        | 1              | 0            | 0                  | 0               | 1              | 0      |
| Z        | 3              | 0            | 0                  | 0               | 3              | 0      |
| AA       | 1              | 0            | 0                  | 0               | 1              | 1      |
| ВВ       | 2              | 0            | 0                  | 0               | 2              | 2      |
| TOTAL    | 175            | 1            | 290                | 55              | 465            | 27     |

#### Weekly Numbers

As of Jun 1, 2020, 11:58 AM-Viewing as Phillip Bays



# City of Austin – Travis County COVID-19

- All individuals with onset of illness in March and April 2020
- 1984 Cases included in the dataset
- All individuals followed until May 21<sup>st</sup>
- All individuals will have a final assessment on June 1<sup>st</sup>
- Data is preliminary and has not been analyzed for statistical significance
- Data has not been peer-reviewed

## Austin/Travis County COVID-19 Hospitalization and Case Fatality Rates (March-April 2020) (n=1,984)



## Austin/Travis County COVID-19 Nursing Home Residents Hospitalization and Case Fatality Rates (March-April 2020)



## Austin/Travis County COVID-19 Non-Nursing Home Residents Hospitalization and Case Fatality Rates (March-April 2020)



## Austin/Travis County COVID-19 Hospitalization Rate (March-April 2020)