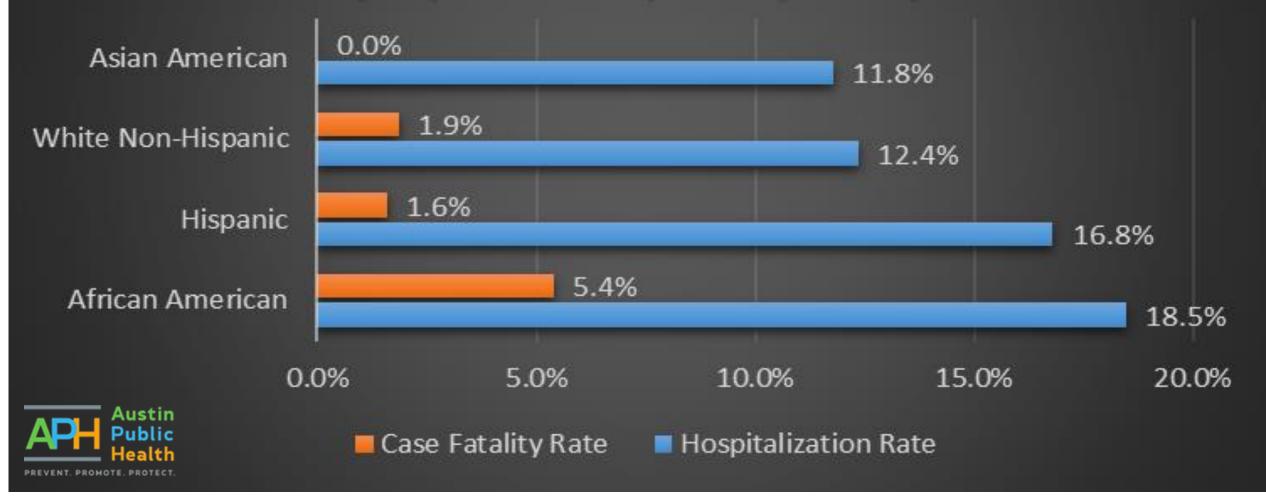

## Austin/Travis County COVID-19 Case Fatality Rate (March-April 2020)

Austin/Travis County COVID-19 Hospitalization and Case Fatality Rate Non-Nursing Home Cases n=1,547 (cases) n= 238 (hospitalizations) n=30 (deaths)

# Case Fatality Rates

- White Non-Hispanic: 1.9% (95% CI: 0.9-3.5)
- Hispanic: 1.6% (95% CI: 0.9-2.7)
- African American: 5.4% (95% CI:2.2-11.1)
- Non-Nursing Home Overall: 1.7% (95% CI: 1.2-2.5)