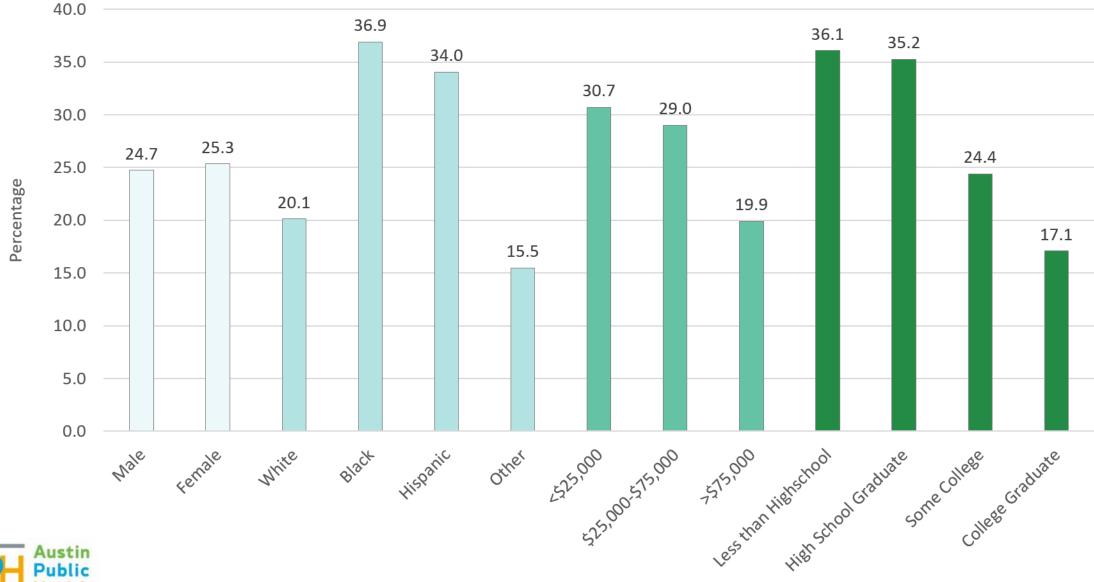

## Austin/Travis County COVID-19 Hospitalization Rate (March-April 2020)



## Austin/Travis County COVID-19 Case Fatality Rate (March-April 2020)





Austin/Travis County COVID-19 Hospitalization and Case Fatality Rate Non-Nursing Home Cases n=1,547 (cases) n= 238 (hospitalizations) n=30 (deaths)



# Case Fatality Rates

- White Non-Hispanic: 1.9% (95% CI: 0.9-3.5)
- Hispanic: 1.6% (95% CI: 0.9-2.7)
- African American: 5.4% (95% CI:2.2-11.1)
- Non-Nursing Home Overall: 1.7% (95% CI: 1.2-2.5)

### Diabetes Prevalence by Demographic, Travis County, 2014-2018



PREVENT. PROMOTE. PROTECT.

BRFSS 2014-2018

### Prevalence of Cardiovascular Disease by Demographics, Travis County, 2014-2018



PREVENT, PROMOTE, PROTECT

BRFSS 2014-2018

#### Prevalence of Obesity, Travis County, 2014-2018





BRFSS 2014-2018

### Prevalence of Hypertension (High Blood Pressure), Travis County, 2015-2018



AUSTIN Public Health

BRFSS 2015-2018