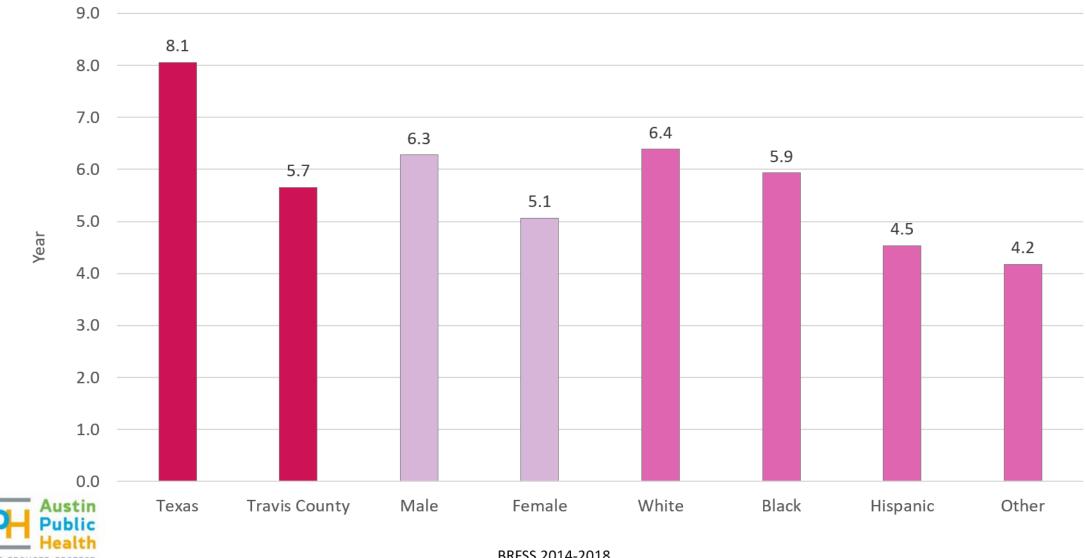

### Prevalence of Cardiovascular Disease by Demographics, Travis County, 2014-2018

PREVENT, PROMOTE, PROTECT

BRFSS 2014-2018