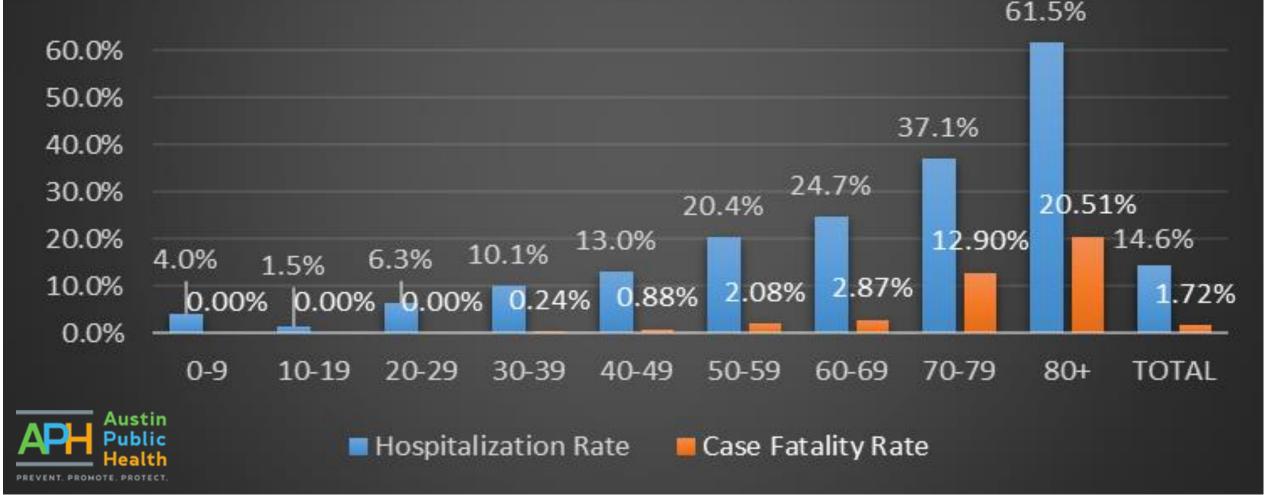

## Austin/Travis County COVID-19 Hospitalization and Case Fatality Rates (March-April 2020) (n=1,984)