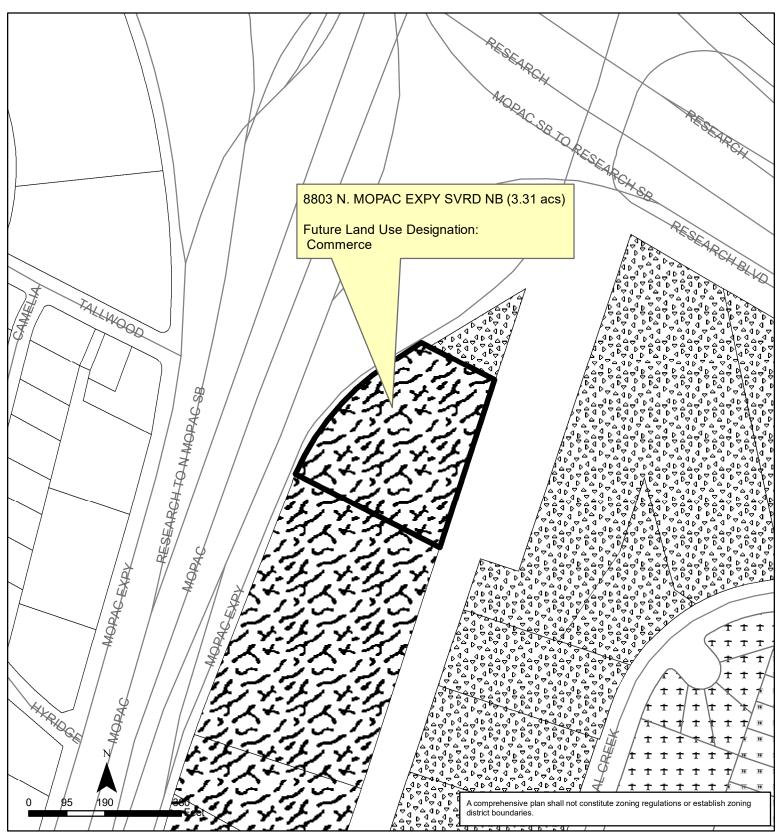

**PART 2.** Ordinance No. 20180823-082 is amended to change the land use designation from industry use to commerce use for the property located at 8803 North MoPac Expressway on the future land use map attached as **Exhibit "A"** and incorporated in this ordinance, and described in File NPA-2020-0031.01 at the Planning and Zoning Department.

# **Exhibit A** North Shoal Creek Neighborhood Planning Area Amendment NPA-2020-0031.01

This product is for informational purposes and may not have been prepared for or be suitable for legal, engineering, or surveying purposes. It does not represent an on-the-ground survey and represents only the approximate relative location of property boundaries.

#### **Future Land Use** Subject Property S S Activity Center

Neighborhood Node

**Residential Core** 

J Neighborhood Transition