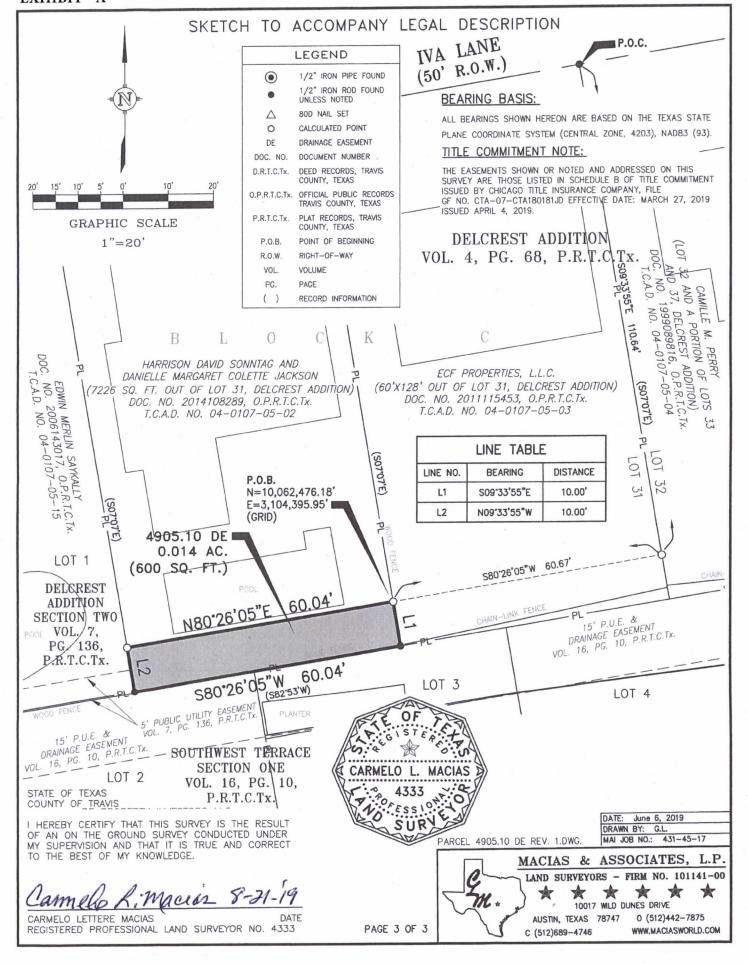

#### LEGAL DESCRIPTION FOR PARCEL 4905.10 DE

DESCRIPTION OF 0.014 ACRES (600 SQ. FT.) OF LAND SITUATED IN THE ISAAC DECKER LEAGUE SURVEY NO. 20, IN THE CITY OF AUSTIN, TRAVIS COUNTY, TEXAS, BEING OUT OF 7226 SQ. FT. TRACT AND OUT OF LOT 31, DELCREST ADDITION, OF RECORD IN VOLUME 4, PAGE 68, PLAT RECORDS OF TRAVIS COUNTY, TEXAS, AND SAID 7226 SQ. FT. TRACT BEING DESCRIBED IN A CORRECTION INSTRUMENT AS TO A RECORDED ORIGINAL INSTRUMENT TO HARRISON DAVIS SONNTAG AND DANIELLE MARGARET COLETTE JACKSON, RECORDED IN DOCUMENT NUMBER 2014108289, OFFICIAL PUBLIC RECORDS, TRAVIS COUNTY, TEXAS; SAID 0.014 ACRES (600 SQ. FT.) OF LAND, AS SHOWN ON THE ACCOMPANYING SKETCH, BEING MORE PARTICULARLY DESCRIBED BY METES AND BOUNDS AS FOLLOWS:

**COMMENCING**, at a 1/2" iron rod found on the south right-of-way line Iva Lane, a 50 foot wide right-of-way, and at the northeast corner of said Lot 31, also being the northwest corner of Lot 32, of said Delcrest Addition;

THENCE, S 09°33'55" E departing the south right-of-way line of said Iva Lane, along the common line of said Lot 31 and said Lot 32, a distance of 110.64 feet to a calculated point;

THENCE, S 80°26'05" W, departing the common line of said Lot 31 and said Lot 32, over and across said Lot 31, a distance of 60.67 feet to a calculated point at the northeast corner and POINT OF BEGINNING of the herein described tract, having grid coordinates of N=10,062,476.18, E=3,104,395.95, on the east line of said 7226 sq. ft. tract and the west line of a tract of land out of said Lot 31described in a warranty deed to ECF Properties, L.L.C., recorded in Document Number 2011115453, of the Official Public Records of Travis County, Texas;

**THENCE**, S 09°33'55" E, along the common line of said 7226 sq. ft. tract and said ECF Properties, L.L.C. tract, a distance of 10.00 feet to a 1/2" iron rod found on the north line of Lot 3, Block C, Southwest Terrace Section One, recorded in Volume 16, Page 10, Plat Records of Travis county, Texas, at the southeast corner of said 7226 sq. ft tract and also being the southwest corner of said ECF Properties, L.L.C. tract, for the southeast corner of the herein described tract;

THENCE, S 80°26'05" W, along the common line of said 7226 sq. ft. tract, and Lot 2 and Lot 3, Block C of said Southwest Terrace Section One, a distance of 60.04 feet to a 1/2" iron rod found at the southwest corner of said 7226 sq. ft. tract and the southeast corner of said Lot 1, Block C, Delcrest Addition Section Two, of record in Volume 7, Page 136, Plat Records of Travis County, Texas, for the southwest corner of the herein described tract;

#### EXHIBIT "A"

THENCE, N 09°33'55" W, departing the north line of Lot 2, of said Southwest Terrace Section One, along the common line of said 7226 sq. ft. tract and said Lot 1, Block C, Delcrest Addition, Section Two, a distance of 10.00 feet to calculated point at the northwest corner of the herein described tract;

THENCE, N 80°26'05" E, departing the east line of said Lot 1, Block C, Delcrest Addition, Section Two over and across said 7226 sq. ft. tract, a distance of 60.04 feet to the POINT OF BEGINNING and containing 0.014 of an acre (600 sq. ft.) of land.

#### **BEARING BASIS**

THE BEARINGS SHOWN HEREON ARE BASED ON TEXAS STATE PLANE COORDINATE SYSTEMS (CENTRAL ZONE 4203), NAD83 (93).

THE STATE OF TEXAS

§

KNOW ALL MEN BY THESE PRESENTS:

Carmelo L. Macias 8-21-19