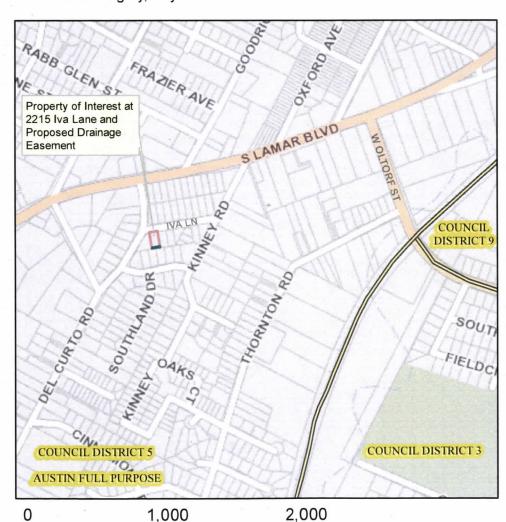

Location:

2215 Iva Lane, Austin, Texas 78704

The general route of the project is in south central Austin in the South Lamar neighborhood and its area is bounded by Bluebonnet Lane, Del Curto Road, Delcrest Drive, Kinney Road and Thornton Road with offshoots along Southland Drive and Iva Lane, Austin, Travis County, Texas (District 5).

# **Proposed Drainage Easement** Located at 2215 Iva Lane

City Council Districts

**TCAD Parcels** 

This product is for informational purposes and may not have been prepared for or be suitable for legal, engineering, or surveying purposes. It does not represent an on-the-ground survey and represents only the approximate relative location of property boundaries.