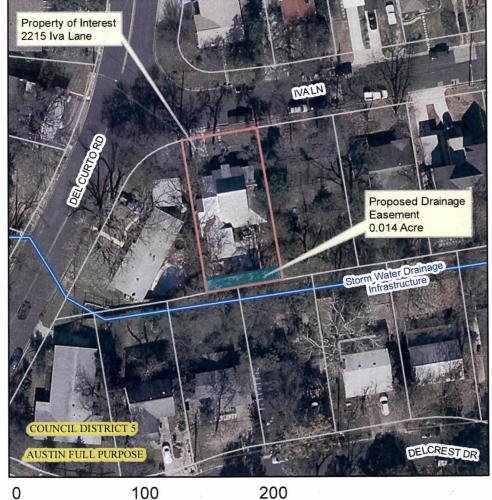

Location:

2215 Iva Lane, Austin, Texas 78704

The general route of the project is in south central Austin in the South Lamar neighborhood and its area is bounded by Bluebonnet Lane, Del Curto Road, Delcrest Drive, Kinney Road and Thornton Road with offshoots along Southland Drive and Iva Lane, Austin, Travis County, Texas (District 5).

# **Proposed Drainage Easement** Located at 2215 Iva Lane

City Council Districts

**TCAD Parcels** 

This product is for informational purposes and may not have been prepared for or be suitable for legal, engineering, or surveying purposes. It does not represent an on-the-ground survey and represents only the approximate relative location of property boundaries.

This product has been produced by the Office of Real Estate Services for the sole purpose of geographic reference. No warranty is made by the City of Austin regarding specific accuracy or completeness.

Produced by MMcDonald, 3/13/2020

2019 Aerial Imagery, City of Austin

■ Feet

100