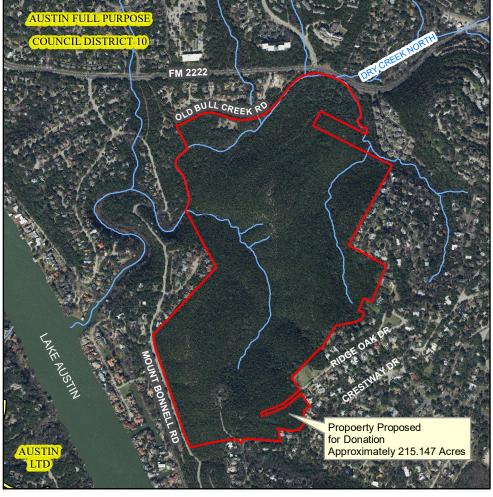

## Property Proposed For Donation Located At 4113 Old Bull Creek Road

1,000

2,000

This product is for informational purposes and may not have been prepared for or be suitable for legal, engineering, or surveying purposes. It does not represent an on-the-ground survey and represents only the approximate relative location of property boundaries.

This product has been produced by the Office of Real Estate Services for the sole purpose of geographic reference. No warranty is made by the City of Austin regarding specific accuracy or completeness.

Produced by MMcDonald, 5/19/2020 Updated by MMcDonald, 7/1/2020

2,000

4.000

**■** Feet