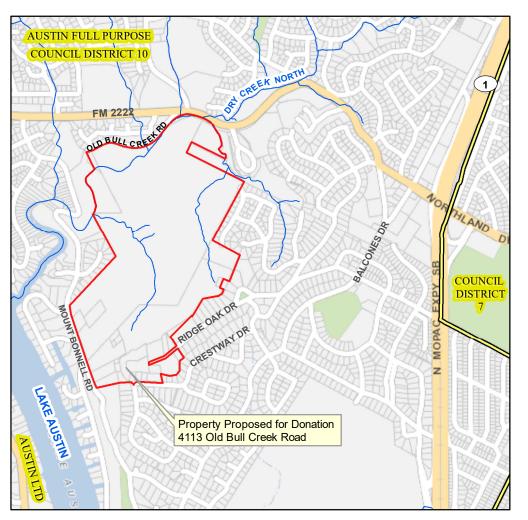

## Property Proposed For Donation Located At 4113 Old Bull Creek Road

1,000

2,000

This product is for informational purposes and may not have been prepared for or be suitable for legal, engineering, or surveying purposes. It does not represent an on-the-ground survey and represents only the approximate relative location of property boundaries.

This product has been produced by the Office of Real Estate Services for the sole purpose of geographic reference. No warranty is made by the City of Austin regarding specific accuracy or completeness.

Produced by MMcDonald, 5/19/2020 Updated by MMcDonald, 7/1/2020

2,000

4.000

**■** Feet