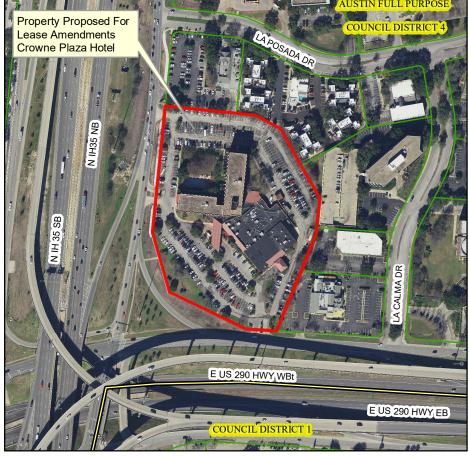

## Proposed Lease Amendments for the Crowne Plaza Hotel Located at 6121 North Interstate Highway 35

This product is for informational purposes and may not have been prepared for or be suitable for legal, engineering, or surveying purposes. It does not represent an on-the-ground survey and represents only the approximate relative location of property boundaries.

Produced by MMcDonald, 3/25/2020 Revised by MMcDonald, 7/22/2020

Property Proposed For Lease Amendments

City Council Districts

TCAD Parcels

2019 Aerial Imagery, City of Austin

1,000

500