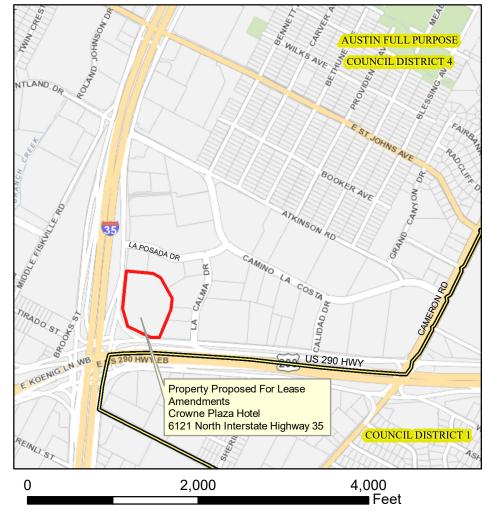

## Proposed Lease Amendments for the Crowne Plaza Hotel Located at 6121 North Interstate Highway 35

This product is for informational purposes and may not have been prepared for or be suitable for legal, engineering, or surveying purposes. It does not represent an on-the-ground survey and represents only the approximate relative location of property boundaries.

Produced by MMcDonald, 3/25/2020 Revised by MMcDonald, 7/22/2020

Property Proposed For Lease Amendments

City Council Districts

TCAD Parcels

2019 Aerial Imagery, City of Austin

1,000

500