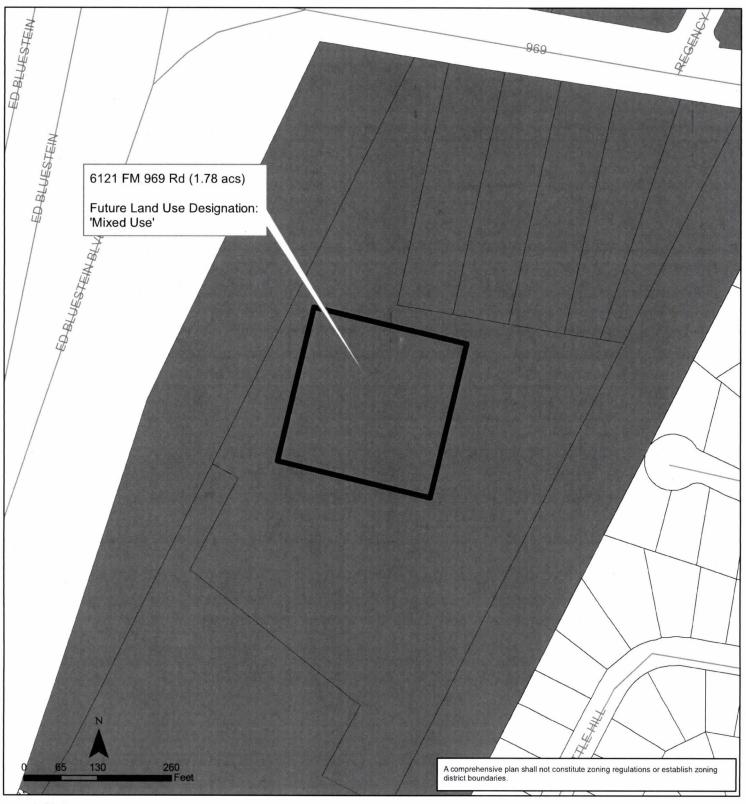

BE IT ORDAINED BY THE CITY COUNCIL OF THE CITY OF AUSTIN:

**PART 1.** Ordinance No. 021107-Z-11 adopted the East MLK Combined Neighborhood Plan as an element of the Imagine Austin Comprehensive Plan.

**PART 2.** Ordinance No. 021107-Z-11 is amended to change the land use designation from industry use to mixed use for the property located at 6121 FM 969 Road on the future land use map attached as **Exhibit "A"** and incorporated in this ordinance, and described in File NPA-2020-0015.01 at the Planning and Zoning Department.

## **Exhibit A** East MLK Combined (MLK-183) Neighborhood Planning Area Amendment NPA-2020-0015.01

This product is for informational purposes and may not have been prepared for or be suitable for legal, engineering, or surveying purposes. It does not represent an on-the-ground survey and represents only the approximate relative location of property boundaries.

## **Future Land Use** Subject Property Mixed Use Single-Family △ ▷ J Industry 1.0 Mixed Residential

Multi-Family

Commercial

 $\otimes$ 

Recreation & Open Space Transportation