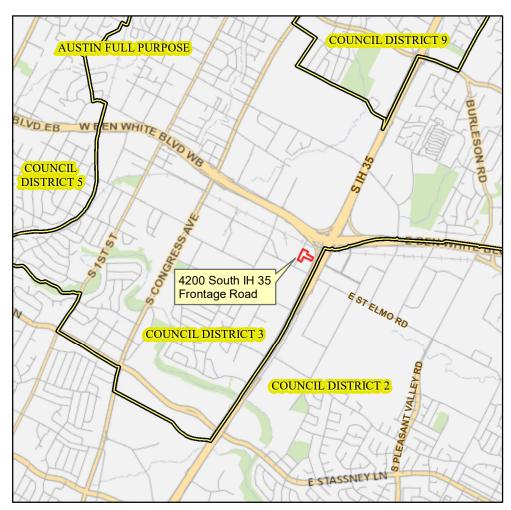

## Proposed Lease of Parcel at 4200 South IH 35 Frontage Road

This product is for informational purposes and may not have been prepared for or be suitable for legal, engineering, or surveying purposes. It does not represent an on-the-ground survey and represents only the approximate relative location of property boundaries.