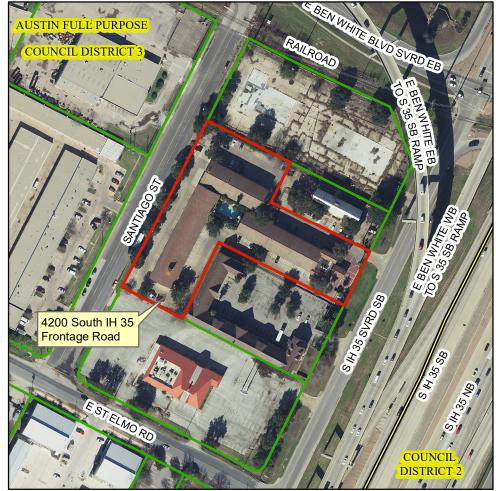

## Proposed Lease of Parcel at 4200 South IH 35 Frontage Road

This product is for informational purposes and may not have been prepared for or be suitable for legal, engineering, or surveying purposes. It does not represent an on-the-ground survey and represents only the approximate relative location of property boundaries.

Produced by MMcDonald, 3/30/2020

2019 Aerial Imagery, City of Austin