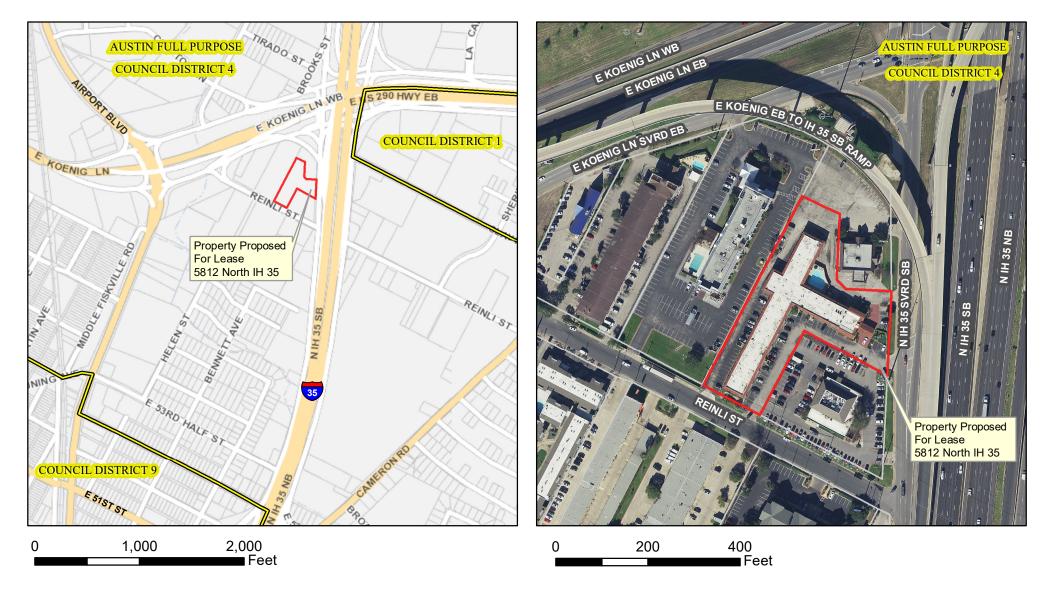

Property Proposed For Lease Located At 5812 North Interstate Highway 35 City of Austin Correction Real Estate Services

This product is for informational purposes and may not have been prepared for or be suitable for legal, engineering, or surveying purposes. It does not represent an on-the-ground survey and represents only the approximate relative location of property boundaries.