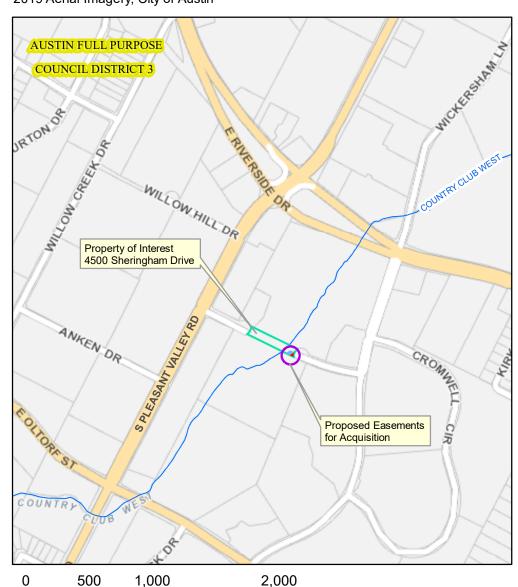

## Proposed Easements for Acquisition Located at 4500 Sheringham Drive

This product is for informational purposes and may not have been prepared for or be suitable for legal, engineering, or surveying purposes. It does not represent an on-the-ground survey and represents only the approximate relative location of property boundaries.

Property of Interest
Proposed Sidewalk, Trail, and Recreational Easement
Proposed Temporary Working Space Easement
2019 Aerial Imagery, City of Austin

City of Austin Property Lines

Creek Centerline

This product has been produced by the Office of Real Estate Services for the sole purpose of geographic reference. No warranty is made by the City of Austin regarding specific accuracy or completeness.