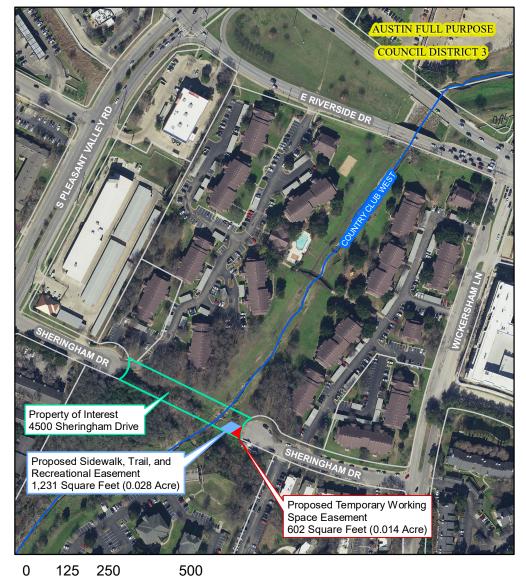

## Proposed Easements for Acquisition Located at 4500 Sheringham Drive

This product is for informational purposes and may not have been prepared for or be suitable for legal, engineering, or surveying purposes. It does not represent an on-the-ground survey and represents only the approximate relative location of property boundaries.

Property of Interest
Proposed Sidewalk, Trail, and Recreational Easement
Proposed Temporary Working Space Easement
2019 Aerial Imagery, City of Austin

City of Austin Property Lines

Creek Centerline

This product has been produced by the Office of Real Estate Services for the sole purpose of geographic reference. No warranty is made by the City of Austin regarding specific accuracy or completeness.