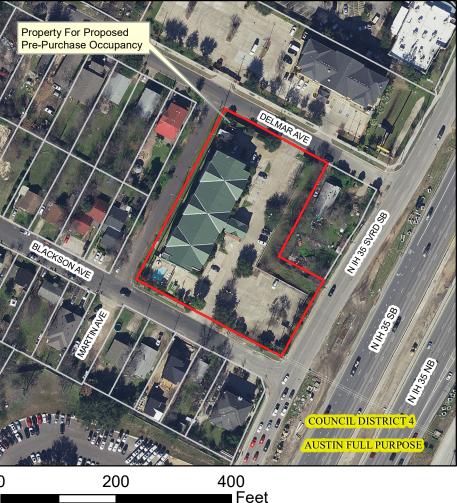

Property For Proposed Pre-Purchase Occupancy Located At 7400 North Interstate Highway 35

This product is for informational purposes and may not have been prepared for or be suitable for legal, engineering, or surveying purposes. It does not represent an on-the-ground survey and represents only the approximate relative location of property boundaries.

Produced by MMcDonald, 4/16/2020 Revised by MMcDonald, 8/31/2020

2019 Aerial Imagery, City of Austin