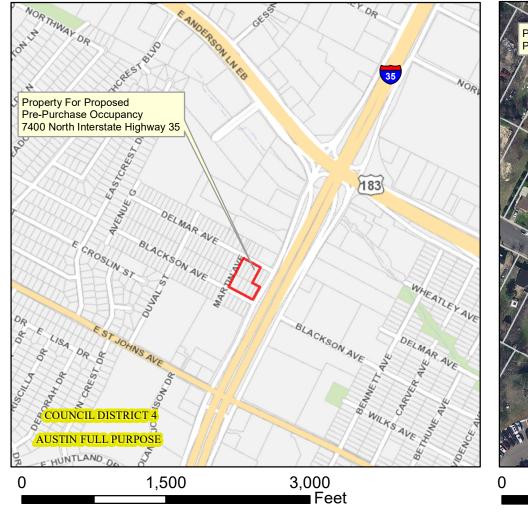

Property For Proposed Pre-Purchase Occupancy Located At 7400 North Interstate Highway 35

This product is for informational purposes and may not have been prepared for or be suitable for legal, engineering, or surveying purposes. It does not represent an on-the-ground survey and represents only the approximate relative location of property boundaries.

This product has been produced by the Office of Real Estate Services for the sole purpose of geographic reference. No warranty is made by the City of Austin regarding specific accuracy or completeness.

Produced by MMcDonald, 4/16/2020 Revised by MMcDonald, 8/31/2020

2019 Aerial Imagery, City of Austin