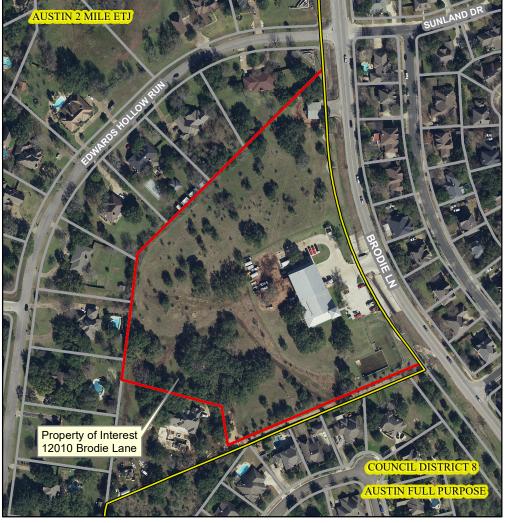

## Proposed Property For Acquisition Located at 12010 Brodie Lane, Austin, Texas

This product is for informational purposes and may not have been prepared for or be suitable for legal, engineering, or surveying purposes. It does not represent an on-the-ground survey and represents only the approximate relative location of property boundaries.

This product has been produced by the Office of Real Estate Services for the sole purpose of geographic reference. No warranty is made by the City of Austin regarding specific accuracy or completeness.

Produced by MMcDonald, 7/9/2020 Revised by MMcDonald, 9/1/2020

City Council Districts

TCAD Parcels

2019 Aerial Imagery, City of Austin