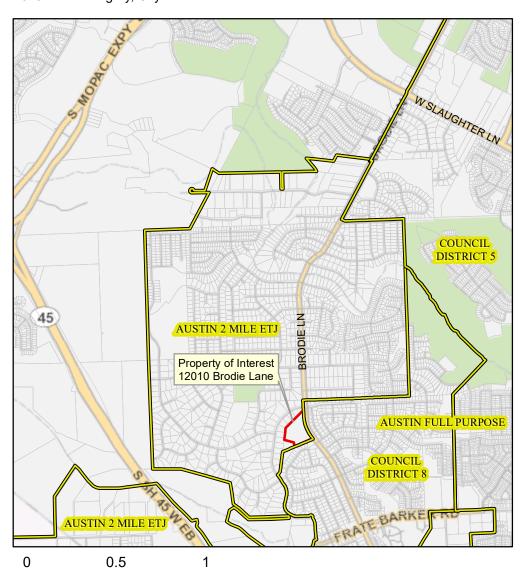

## Proposed Property For Acquisition Located at 12010 Brodie Lane, Austin, Texas

This product is for informational purposes and may not have been prepared for or be suitable for legal, engineering, or surveying purposes. It does not represent an on-the-ground survey and represents only the approximate relative location of property boundaries.

This product has been produced by the Office of Real Estate Services for the sole purpose of geographic reference. No warranty is made by the City of Austin regarding specific accuracy or completeness.

Produced by MMcDonald, 7/9/2020 Revised by MMcDonald, 9/1/2020

City Council Districts

TCAD Parcels

2019 Aerial Imagery, City of Austin