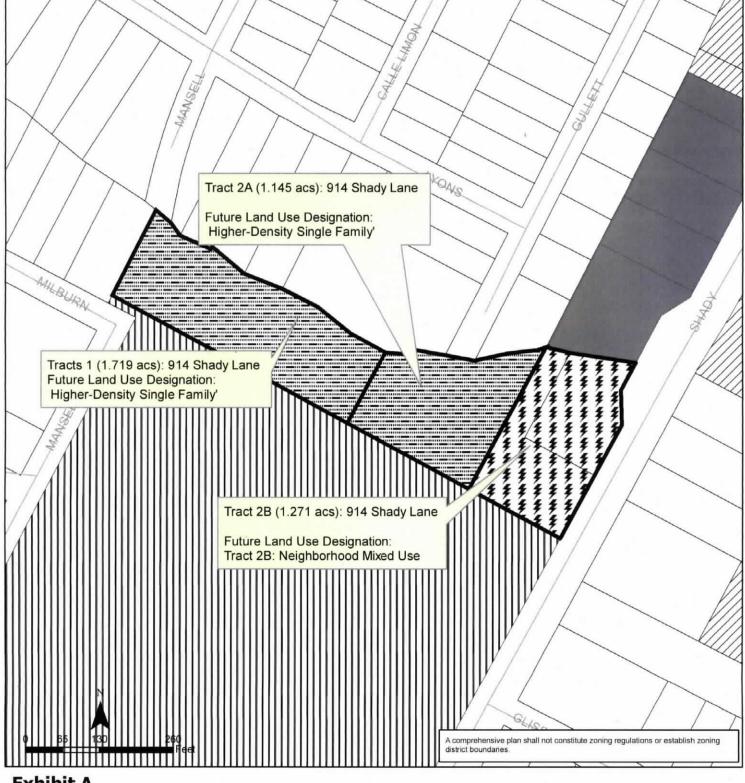

**PART 2.** Ordinance No. 030327-12 is amended to change the land use designation from water and single-family use to higher density single family and neighborhood mixed use for the property located at 914 Shady Lane on the future land use map attached as **Exhibit "A"** and incorporated in this ordinance, and described in File NPA-2019-0016.01 at the Housing and Planning Department.

## Exhibit A Govalle/Johnston Terrace Combined Neighborhood Planning Area Amendment NPA-2019-0016.01

This product is for informational purposes and may not have been prepared for or be suitable for legal, engineering, or surveying purposes. It does not represent an on-the-ground survey and represents only the approximate relative location of property boundaries.