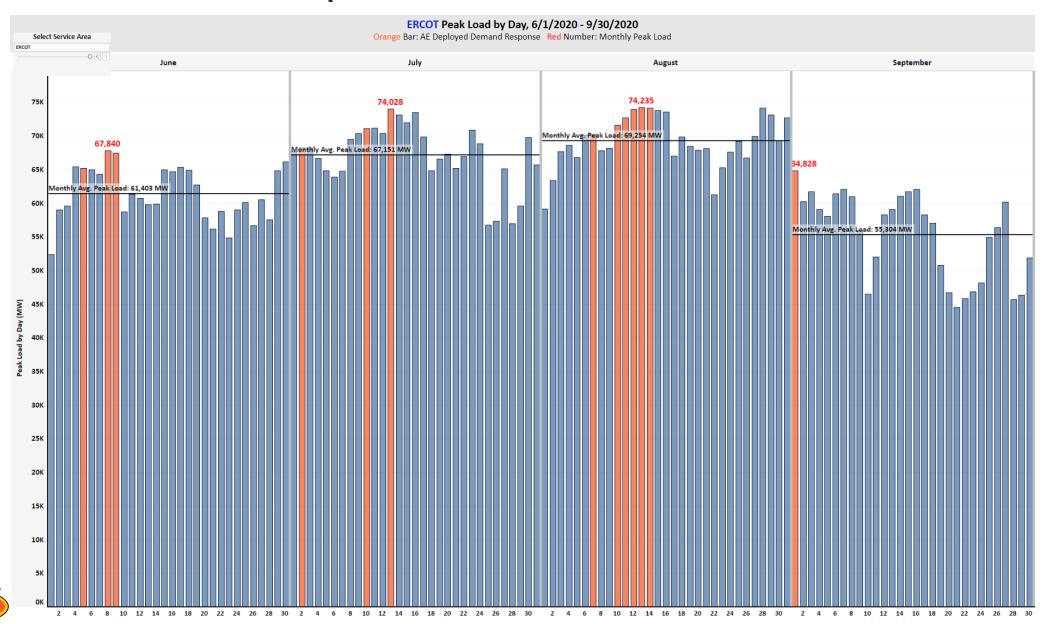

#### **Actual Peak Demands for 2019 and 2020**

Jun\*

Jul\*

Aug

Sep

0

Jan\*

Feb\*

Mar\*

Apr\*

May\*

Dec

Oct

Nov