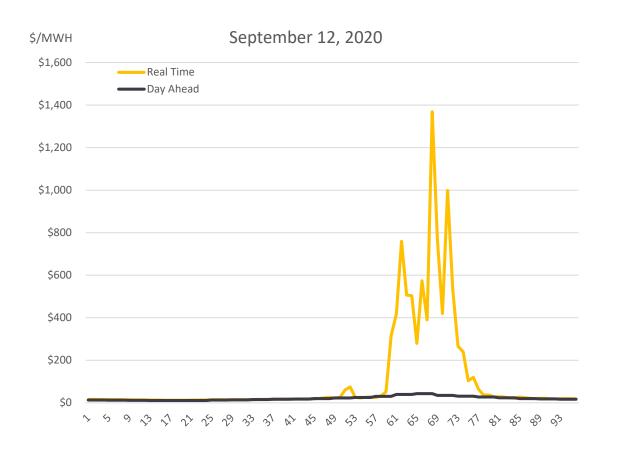

rature Ranks

June – August 2020 Period: 1895–2020





## Weather Comparison – August 2019 v 2020

### Statewide Average Temperature Ranks

August 2019 Period: 1895-2019



#### Statewide Average Temperature Ranks

August 2020 Period: 1895–2020







#### **Actual Peak Demands for 2019 and 2020**



Jun\*

Jul\*

Aug

Sep



0

Jan\*

Feb\*

Mar\*

Apr\*

May\*

Dec

Oct

Nov

## Summer Average Monthly Settlements







## Natural Gas Settlement Comparison







## ERCOT Generation Comparison – June - August 2019 v 2020

2020

Wind

Solar

ERCOT - Energy by Fuel for June - August 2019



ERCOT - Energy by Fuel for June - August 2020



116,203 GWHs

AUSTIN ENERGY

## Summer 15 Minute Price Distribution Comparison





# July 12, 2020







# July 13, 2020







# September 12, 2020









#### ERCOT Solar Additions by Year (as of Aug 31, 2020)







# Customer Driven. Community Focused.



# Austin Energy's Generation Mix Jun-Aug 2020





# Weather Comparison – September 2019 v 2020

## Statewide Average Temperature Ranks September 2019

Period: 1895-2019



#### Statewide Average Temperature Ranks

September 2020 Period: 1895–2020





# Demand Response and 4 CP Performance