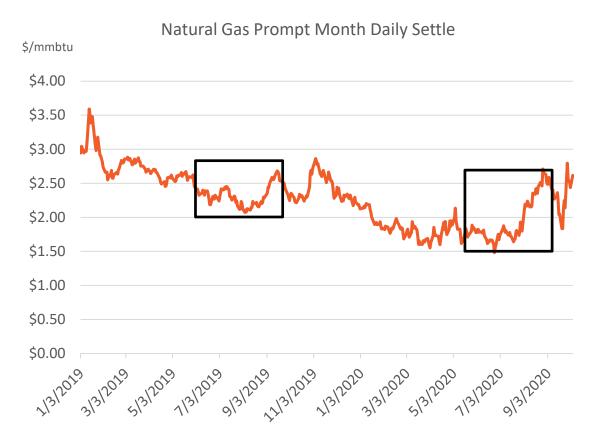

# ERCOT Market Summer Recap

Erika Bierschbach
VP, Energy Market Operations & Resource Planning





October 21, 2020

© 2018 Austin Energy

# Weather Comparison – June - August 2019 v 2020

### Statewide Average Temperature Ranks

June-August 2019 Period: 1895-2019



#### Statewide Average Temperature Ranks

June – August 2020 Period: 1895–2020





## Weather Comparison – August 2019 v 2020

### Statewide Average Temperature Ranks

August 2019 Period: 1895-2019



#### Statewide Average Temperature Ranks

August 2020 Period: 1895–2020







#### **Actual Peak Demands for 2019 and 2020**



Jun\*

Jul\*

Aug

Sep



0

Jan\*

Feb\*

Mar\*

Apr\*

May\*

Dec

Oct

Nov

## Summer Average Monthly Settlements







## Natural Gas Settlement Comparison







## ERCOT Generation Comparison – June - August 2019 v 2020

2020

Wind

Solar

ERCOT - Energy by Fuel for June - August 2019



ERCOT - Energy by Fuel for June - August 2020



116,203 GWHs

AUSTIN ENERGY

## Summer 15 Minute Price Distribution Comparison





# July 12, 2020







# July 13, 2020







# September 12, 2020









#### ERCOT Solar Additions by Year (as of Aug 31, 2020)







# Customer Driven. Community Focused.



# Austin Energy's Generation Mix Jun-Aug 2020





# Weather Comparison – September 2019 v 2020

## Statewide Average Temperature Ranks September 2019

Period: 1895-2019



#### Statewide Average Temperature Ranks

September 2020 Period: 1895–2020





# Demand Response and 4 CP Performance