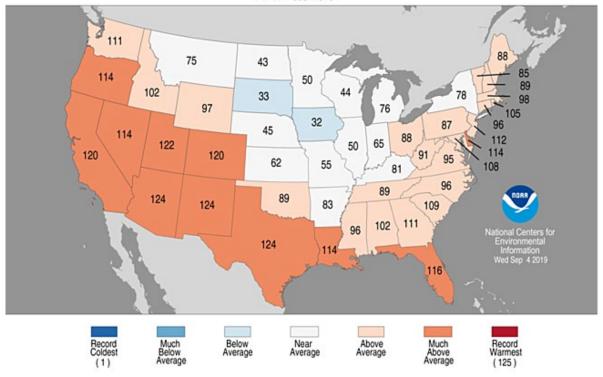

# ERCOT Market Summer Recap

Erika Bierschbach
VP, Energy Market Operations & Resource Planning





October 21, 2020

© 2018 Austin Energy

# Weather Comparison – June - August 2019 v 2020

### Statewide Average Temperature Ranks

June-August 2019 Period: 1895-2019



#### Statewide Average Temperature Ranks

June – August 2020 Period: 1895–2020





## Weather Comparison – August 2019 v 2020

### Statewide Average Temperature Ranks

August 2019 Period: 1895-2019



#### Statewide Average Temperature Ranks

August 2020 Period: 1895–2020







#### **Actual Peak Demands for 2019 and 2020**



Jun\*

Jul\*

Aug

Sep



0

Jan\*

Feb\*

Mar\*

Apr\*

May\*

Dec

Oct

Nov

## Summer Average Monthly Settlements







## Natural Gas Settlement Comparison







## ERCOT Generation Comparison – June - August 2019 v 2020

2020

Wind

Solar

ERCOT - Energy by Fuel for June - August 2019



ERCOT - Energy by Fuel for June - August 2020



116,203 GWHs

AUSTIN ENERGY

## Summer 15 Minute Price Distribution Comparison





# July 12, 2020







# July 13, 2020







# September 12, 2020









#### ERCOT Solar Additions by Year (as of Aug 31, 2020)







# Customer Driven. Community Focused.



# Austin Energy's Generation Mix Jun-Aug 2020





# Weather