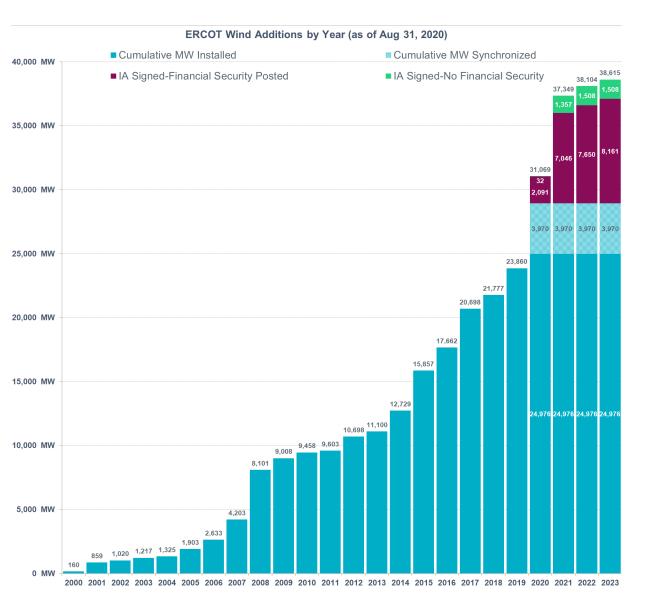

## ERCOT Generation Comparison – June - August 2019 v 2020

2020

Wind

Solar

ERCOT - Energy by Fuel for June - August 2019

ERCOT - Energy by Fuel for June - August 2020

116,203 GWHs

AUSTIN ENERGY