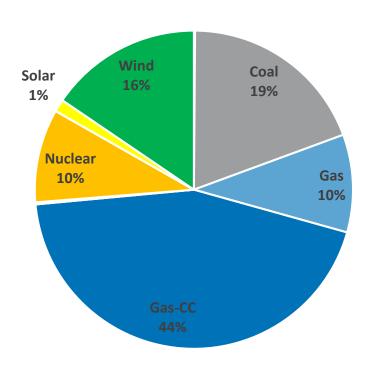

October 21, 2020

© 2018 Austin Energy

# Weather Comparison – June - August 2019 v 2020

### Statewide Average Temperature Ranks

June-August 2019 Period: 1895-2019



#### Statewide Average Temperature Ranks

June – August 2020 Period: 1895–2020





## Weather Comparison – August 2019 v 2020

### Statewide Average Temperature Ranks

August 2019 Period: 1895-2019



#### Statewide Average Temperature Ranks

August 2020 Period: 1895–2020







#### **Actual Peak Demands for 2019 and 2020**



Jun\*

Jul\*

Aug

Sep



0

Jan\*

Feb\*

Mar\*

Apr\*

May\*

Dec

Oct

Nov

## Summer Average Monthly Settlements







## Natural Gas Settlement Comparison







## ERCOT Generation Comparison – June - August 2019 v 2020

2020

Wind

Solar

ERCOT - Energy by Fuel for June - August 2019



ERCOT - Energy by Fuel for June - August 2020



116,203 GWHs

AUSTIN ENERGY

## Summer 15 Minute Price Distribution Comparison





# July 12, 2020







# July 13, 2020







# September 12, 2020









#### ERCOT Solar Additions by Year (as of Aug 31, 2020)







# Customer Driven. Community Focused.



# Austin Energy's Generation Mix Jun-Aug 2020





# Weather Comparison – September 2019 v 2020

## Statewide Average Temperature Ranks September 2019

Period: 1895-2019



#### Statewide Average Temperature Ranks

September 2020 Period: 1895–2020





# Demand Response and 4 CP Performance