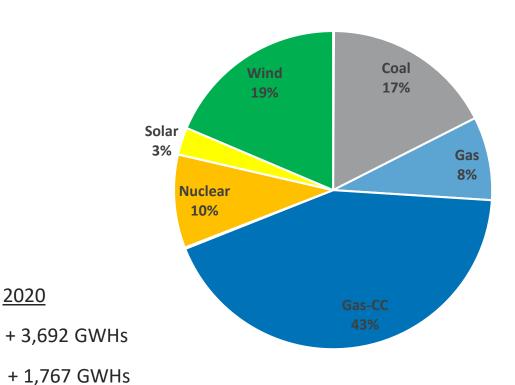

## ERCOT Generation Comparison – June - August 2019 v 2020

2020

Wind

Solar

ERCOT - Energy by Fuel for June - August 2019

ERCOT - Energy by Fuel for June - August 2020

116,203 GWHs

AUSTIN ENERGY