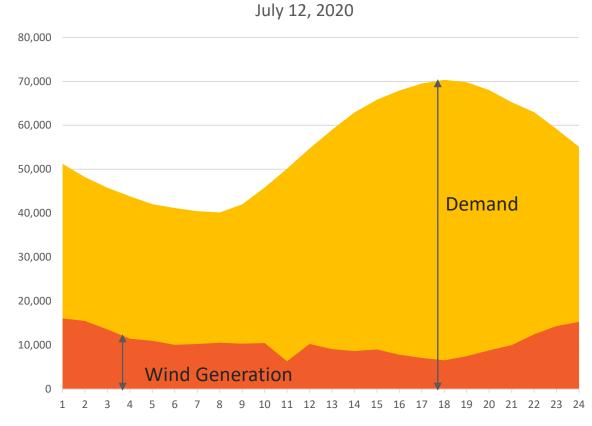

Period: 1895-2019



#### Statewide Average Temperature Ranks

June – August 2020 Period: 1895–2020





## Weather Comparison – August 2019 v 2020

### Statewide Average Temperature Ranks

August 2019 Period: 1895-2019



#### Statewide Average Temperature Ranks

August 2020 Period: 1895–2020







#### **Actual Peak Demands for 2019 and 2020**



Jun\*

Jul\*

Aug

Sep



0

Jan\*

Feb\*

Mar\*

Apr\*

May\*

Dec

Oct

Nov

## Summer Average Monthly Settlements







## Natural Gas Settlement Comparison







## ERCOT Generation Comparison – June - August 2019 v 2020

2020

Wind

Solar

ERCOT - Energy by Fuel for June - August 2019



ERCOT - Energy by Fuel for June - August 2020



116,203 GWHs

AUSTIN ENERGY

## Summer 15 Minute Price Distribution Comparison





# July 12, 2020







# July 13, 2020







# September 12, 2020









#### ERCOT Solar Additions by Year (as of Aug 31, 2020)







# Customer Driven. Community Focused.



# Austin Energy's Generation Mix Jun-Aug 2020





# Weather Comparison – September 2019 v 2020

## Statewide Average Temperature Ranks September 2019

Period: 1895-2019



#### Statewide Average Temperature Ranks

September 2020 Period: 1895–2020





# Demand Response and 4 CP Performance