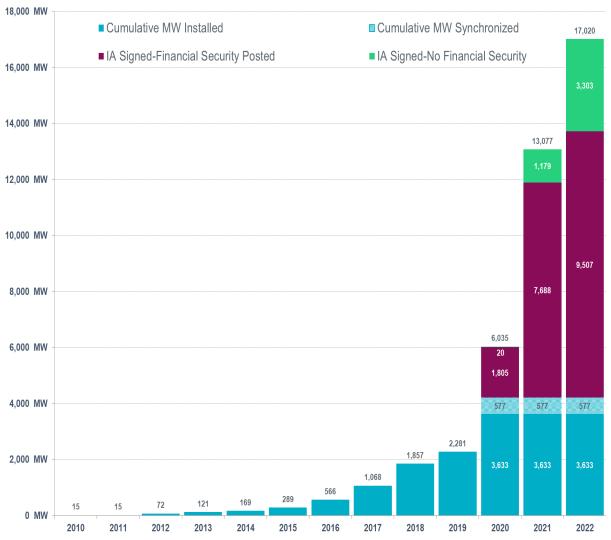

r Comparison – August 2019 v 2020

### Statewide Average Temperature Ranks

August 2019 Period: 1895-2019



#### Statewide Average Temperature Ranks

August 2020 Period: 1895–2020







#### **Actual Peak Demands for 2019 and 2020**



Jun\*

Jul\*

Aug

Sep



0

Jan\*

Feb\*

Mar\*

Apr\*

May\*

Dec

Oct

Nov

## Summer Average Monthly Settlements







## Natural Gas Settlement Comparison







## ERCOT Generation Comparison – June - August 2019 v 2020

2020

Wind

Solar

ERCOT - Energy by Fuel for June - August 2019



ERCOT - Energy by Fuel for June - August 2020



116,203 GWHs

AUSTIN ENERGY

## Summer 15 Minute Price Distribution Comparison





# July 12, 2020







# July 13, 2020







# September 12, 2020









#### ERCOT Solar Additions by Year (as of Aug 31, 2020)







# Customer Driven. Community Focused.



# Austin Energy's Generation Mix Jun-Aug 2020





# Weather Comparison – September 2019 v 2020

## Statewide Average Temperature Ranks September 2019

Period: 1895-2019



#### Statewide Average Temperature Ranks

September 2020 Period: 1895–2020





# Demand Response and 4 CP Performance