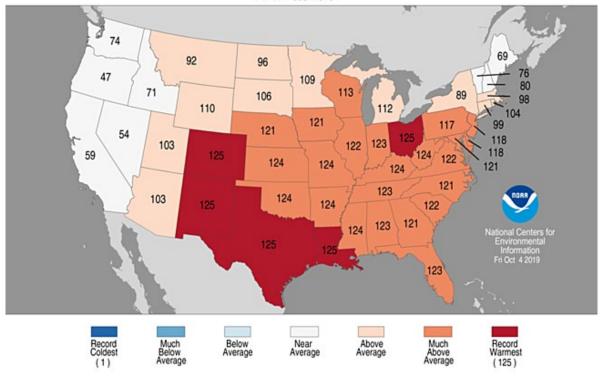

2019 and 2020**



Jun\*

Jul\*

Aug

Sep



0

Jan\*

Feb\*

Mar\*

Apr\*

May\*

Dec

Oct

Nov

## Summer Average Monthly Settlements







## Natural Gas Settlement Comparison







## ERCOT Generation Comparison – June - August 2019 v 2020

2020

Wind

Solar

ERCOT - Energy by Fuel for June - August 2019



ERCOT - Energy by Fuel for June - August 2020



116,203 GWHs

AUSTIN ENERGY

## Summer 15 Minute Price Distribution Comparison





# July 12, 2020







# July 13, 2020







# September 12, 2020









#### ERCOT Solar Additions by Year (as of Aug 31, 2020)







# Customer Driven. Community Focused.



# Austin Energy's Generation Mix Jun-Aug 2020





# Weather Comparison – September 2019 v 2020

## Statewide Average Temperature Ranks September 2019

Period: 1895-2019



#### Statewide Average Temperature Ranks

September 2020 Period: 1895–2020





# Demand Response and 4 CP Performance