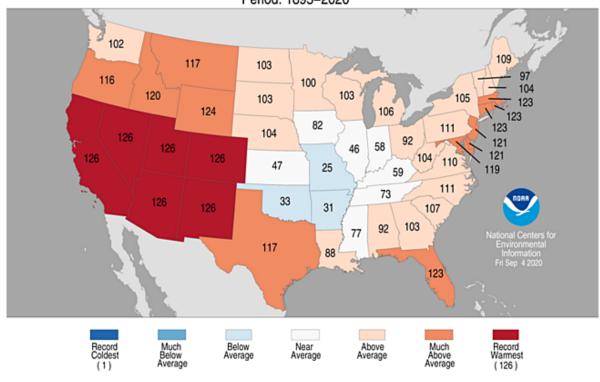

# ERCOT Market Summer Recap

Erika Bierschbach
VP, Energy Market Operations & Resource Planning





October 21, 2020

© 2018 Austin Energy

# Weather Comparison – June - August 2019 v 2020

### Statewide Average Temperature Ranks

June-August 2019 Period: 1895-2019



#### Statewide Average Temperature Ranks

June – August 2020 Period: 1895–2020





## Weather Comparison – August 2019 v 2020

### Statewide Average Temperature Ranks

August 2019 Period: 1895-2019



#### Statewide Average Temperature Ranks

August 2020 Period: 1895–2020







#### **Actual Peak Demands for 2019 and 2020**



Jun\*

Jul\*

Aug

Sep



0

Jan\*

Feb\*

Mar\*

Apr\*

May\*

Dec

Oct

Nov

## Summer Average Monthly Settlements







## Natural Gas Settlement Comparison







## ERCOT Generation Comparison – June - August 2019 v 2020

2020

Wind

Solar

ERCOT - Energy by Fuel for June - August 2019



ERCOT - Energy by Fuel for June - August 2020



116,203 GWHs

AUSTIN ENERGY

## Summer 15 Minute Price Distribution Comparison





# July 12, 2020







# July 13, 2020







# September 12, 2020









#### ERCOT Solar Additions by Year (as of Aug 31, 2020)







# Customer Driven. Community Focused.



# Austin Energy's Generation Mix Jun-Aug 2020





# Weather Comparison – September 2019 v 2020

## Statewide Average Temperature Ranks