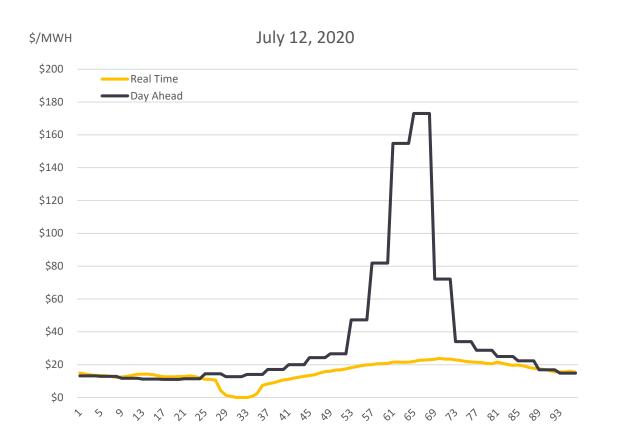

9 Period: 1895-2019



#### Statewide Average Temperature Ranks

June – August 2020 Period: 1895–2020





## Weather Comparison – August 2019 v 2020

### Statewide Average Temperature Ranks

August 2019 Period: 1895-2019



#### Statewide Average Temperature Ranks

August 2020 Period: 1895–2020







#### **Actual Peak Demands for 2019 and 2020**



Jun\*

Jul\*

Aug

Sep



0

Jan\*

Feb\*

Mar\*

Apr\*

May\*

Dec

Oct

Nov

## Summer Average Monthly Settlements







## Natural Gas Settlement Comparison







## ERCOT Generation Comparison – June - August 2019 v 2020

2020

Wind

Solar

ERCOT - Energy by Fuel for June - August 2019



ERCOT - Energy by Fuel for June - August 2020



116,203 GWHs

AUSTIN ENERGY

## Summer 15 Minute Price Distribution Comparison





# July 12, 2020







# July 13, 2020







# September 12, 2020









#### ERCOT Solar Additions by Year (as of Aug 31, 2020)







# Customer Driven. Community Focused.



# Austin Energy's Generation Mix Jun-Aug 2020





# Weather Comparison – September 2019 v 2020

## Statewide Average Temperature Ranks September 2019

Period: 1895-2019



#### Statewide Average Temperature Ranks

September 2020 Period: 1895–2020





# Demand Response and 4 CP Performance