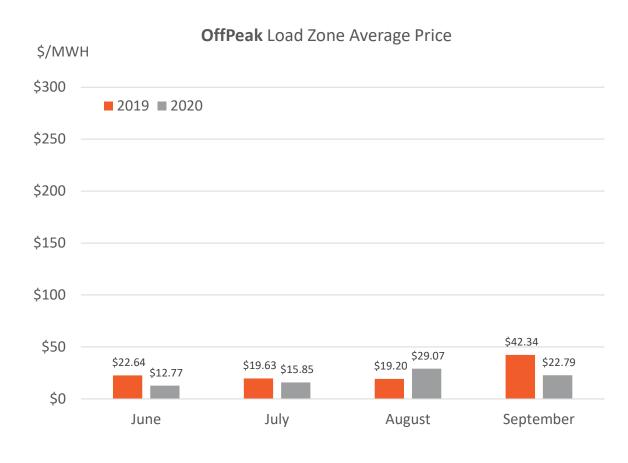

# ERCOT Market Summer Recap

Erika Bierschbach
VP, Energy Market Operations & Resource Planning





October 21, 2020

© 2018 Austin Energy

# Weather Comparison – June - August 2019 v 2020

### Statewide Average Temperature Ranks

June-August 2019 Period: 1895-2019



#### Statewide Average Temperature Ranks

June – August 2020 Period: 1895–2020





## Weather Comparison – August 2019 v 2020

### Statewide Average Temperature Ranks

August 2019 Period: 1895-2019



#### Statewide Average Temperature Ranks

August 2020 Period: 1895–2020







#### **Actual Peak Demands for 2019 and 2020**



Jun\*

Jul\*

Aug

Sep



0

Jan\*

Feb\*

Mar\*

Apr\*

May\*

Dec

Oct

Nov

## Summer Average Monthly Settlements







## Natural Gas Settlement Comparison







## ERCOT Generation Comparison – June - August 2019 v 2020

2020

Wind

Solar

ERCOT - Energy by Fuel for June - August 2019



ERCOT - Energy by Fuel for June - August 2020



116,203 GWHs

AUSTIN ENERGY

## Summer 15 Minute Price Distribution Comparison





# July 12, 2020







# July 13, 2020







# September 12, 2020









#### ERCOT Solar Additions by Year (as of Aug 31, 2020)







# Customer Driven. Community Focused.



# Austin Energy's Generation Mix Jun-Aug 2020





# Weather Comparison – September 2019 v 2020

## Statewide Average Temperature Ranks September 2019

Period: 1895-2019



#### Statewide Average Temperature Ranks

September 2020 Period: 1895–2020





# Demand Response and 4 CP Performance