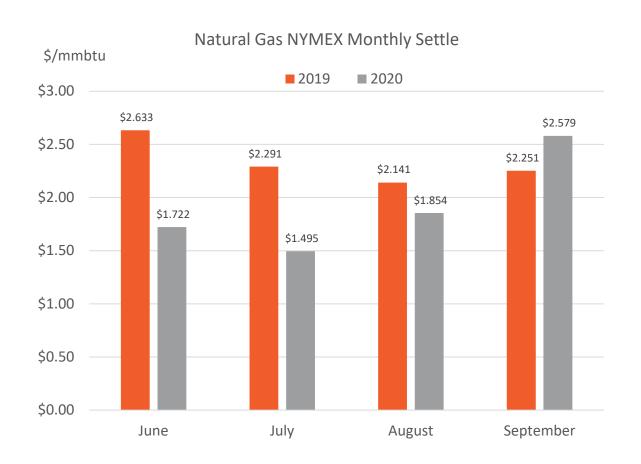

# ERCOT Market Summer Recap

Erika Bierschbach
VP, Energy Market Operations & Resource Planning





October 21, 2020

© 2018 Austin Energy

# Weather Comparison – June - August 2019 v 2020

### Statewide Average Temperature Ranks

June-August 2019 Period: 1895-2019



#### Statewide Average Temperature Ranks

June – August 2020 Period: 1895–2020





## Weather Comparison – August 2019 v 2020

### Statewide Average Temperature Ranks

August 2019 Period: 1895-2019



#### Statewide Average Temperature Ranks

August 2020 Period: 1895–2020







#### **Actual Peak Demands for 2019 and 2020**



Jun\*

Jul\*

Aug

Sep



0

Jan\*

Feb\*

Mar\*

Apr\*

May\*

Dec

Oct

Nov

## Summer Average Monthly Settlements







## Natural Gas Settlement Comparison







## ERCOT Generation Comparison – June - August 2019 v 2020

2020

Wind

Solar

ERCOT - Energy by Fuel for June - August 2019



ERCOT - Energy by Fuel for June - August 2020



116,203 GWHs

AUSTIN ENERGY

## Summer 15 Minute Price Distribution Comparison





# July 12, 2020







# July 13, 2020







# September 12, 2020









#### ERCOT Solar Additions by Year (as of Aug 31, 2020)







# Customer Driven. Community Focused.



# Austin Energy's Generation Mix Jun-Aug 2020





# Weather Comparison – September 2019 v 2020

## Statewide Average Temperature Ranks September 2019

Period: 1895-2019



#### Statewide Average Temperature Ranks

September 2020 Period: 1895–2020





# Demand Response and 4 CP Performance