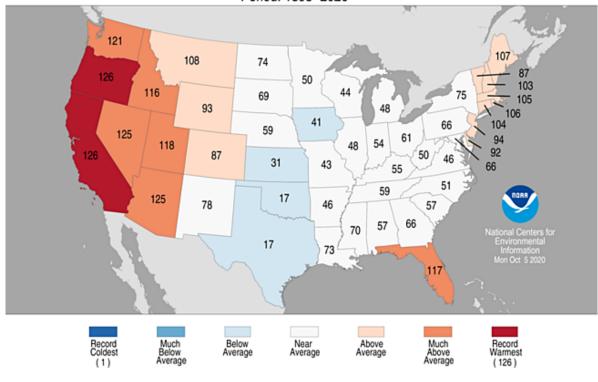

ay\*

Dec

Oct

Nov

## Summer Average Monthly Settlements







## Natural Gas Settlement Comparison







## ERCOT Generation Comparison – June - August 2019 v 2020

2020

Wind

Solar

ERCOT - Energy by Fuel for June - August 2019



ERCOT - Energy by Fuel for June - August 2020



116,203 GWHs

AUSTIN ENERGY

## Summer 15 Minute Price Distribution Comparison





# July 12, 2020







# July 13, 2020







# September 12, 2020









#### ERCOT Solar Additions by Year (as of Aug 31, 2020)







# Customer Driven. Community Focused.



# Austin Energy's Generation Mix Jun-Aug 2020





# Weather Comparison – September 2019 v 2020

## Statewide Average Temperature Ranks September 2019

Period: 1895-2019



#### Statewide Average Temperature Ranks

September 2020 Period: 1895–2020





# Demand Response and 4 CP Performance