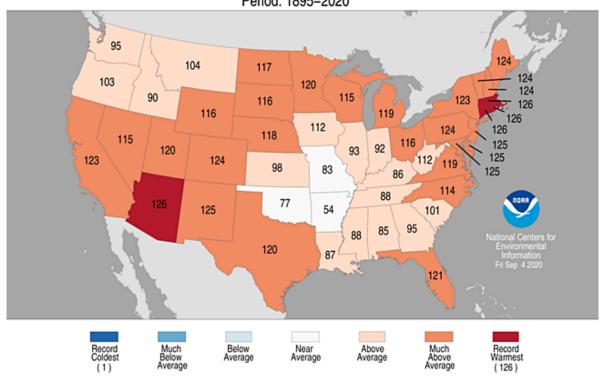

# ERCOT Market Summer Recap

Erika Bierschbach
VP, Energy Market Operations & Resource Planning





October 21, 2020

© 2018 Austin Energy

# Weather Comparison – June - August 2019 v 2020

### Statewide Average Temperature Ranks

June-August 2019 Period: 1895-2019



#### Statewide Average Temperature Ranks

June – August 2020 Period: 1895–2020





## Weather Comparison – August 2019 v 2020

### Statewide Average Temperature Ranks

August 2019 Period: 1895-2019



#### Statewide Average Temperature Ranks

August 2020 Period: 1895–2020







#### **Actual Peak Demands for 2019 and 2020**



Jun\*

Jul\*

Aug

Sep



0

Jan\*

Feb\*

Mar\*

Apr\*

May\*

Dec

Oct

Nov

## Summer Average Monthly Settlements







## Natural Gas Settlement Comparison







## ERCOT Generation Comparison – June - August 2019 v 2020

2020

Wind

Solar

ERCOT - Energy by Fuel for June - August 2019



ERCOT - Energy by Fuel for June - August 2020



116,203 GWHs

AUSTIN ENERGY

## Summer 15 Minute Price Distribution Comparison





# July 12, 2020







# July 13, 2020







# September 12, 2020









#### ERCOT Solar Additions by Year (as of Au