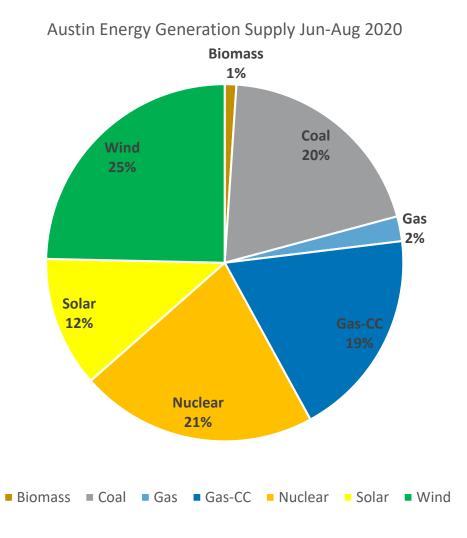

: 1895-2019



#### Statewide Average Temperature Ranks

August 2020 Period: 1895–2020







#### **Actual Peak Demands for 2019 and 2020**



Jun\*

Jul\*

Aug

Sep



0

Jan\*

Feb\*

Mar\*

Apr\*

May\*

Dec

Oct

Nov

## Summer Average Monthly Settlements







## Natural Gas Settlement Comparison







## ERCOT Generation Comparison – June - August 2019 v 2020

2020

Wind

Solar

ERCOT - Energy by Fuel for June - August 2019



ERCOT - Energy by Fuel for June - August 2020



116,203 GWHs

AUSTIN ENERGY

## Summer 15 Minute Price Distribution Comparison





# July 12, 2020







# July 13, 2020







# September 12, 2020









#### ERCOT Solar Additions by Year (as of Aug 31, 2020)







# Customer Driven. Community Focused.



# Austin Energy's Generation Mix Jun-Aug 2020





# Weather Comparison – September 2019 v 2020

## Statewide Average Temperature Ranks September 2019

Period: 1895-2019



#### Statewide Average Temperature Ranks

September 2020 Period: 1895–2020





# Demand Response and 4 CP Performance