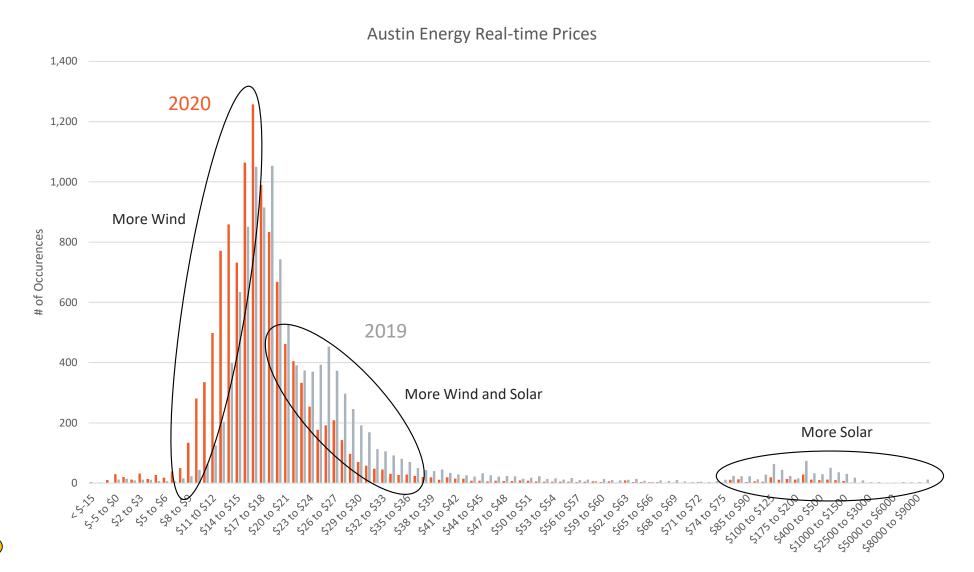

anks

June-August 2019 Period: 1895-2019



#### Statewide Average Temperature Ranks

June – August 2020 Period: 1895–2020





## Weather Comparison – August 2019 v 2020

### Statewide Average Temperature Ranks

August 2019 Period: 1895-2019



#### Statewide Average Temperature Ranks

August 2020 Period: 1895–2020







#### **Actual Peak Demands for 2019 and 2020**



Jun\*

Jul\*

Aug

Sep



0

Jan\*

Feb\*

Mar\*

Apr\*

May\*

Dec

Oct

Nov

## Summer Average Monthly Settlements







## Natural Gas Settlement Comparison







## ERCOT Generation Comparison – June - August 2019 v 2020

2020

Wind

Solar

ERCOT - Energy by Fuel for June - August 2019



ERCOT - Energy by Fuel for June - August 2020



116,203 GWHs

AUSTIN ENERGY

## Summer 15 Minute Price Distribution Comparison





# July 12, 2020







# July 13, 2020







# September 12, 2020









#### ERCOT Solar Additions by Year (as of Aug 31, 2020)







# Customer Driven. Community Focused.



# Austin Energy's Generation Mix Jun-Aug 2020





# Weather Comparison – September 2019 v 2020

## Statewide Average Temperature Ranks September 2019

Period: 1895-2019



#### Statewide Average Temperature Ranks

September 2020 Period: 1895–2020





# Demand Response and 4 CP Performance