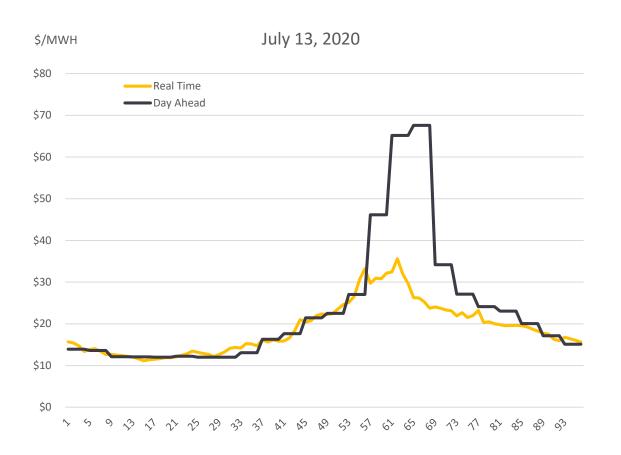

#### Statewide Average Temperature Ranks

June – August 2020 Period: 1895–2020





## Weather Comparison – August 2019 v 2020

### Statewide Average Temperature Ranks

August 2019 Period: 1895-2019



#### Statewide Average Temperature Ranks

August 2020 Period: 1895–2020







#### **Actual Peak Demands for 2019 and 2020**



Jun\*

Jul\*

Aug

Sep



0

Jan\*

Feb\*

Mar\*

Apr\*

May\*

Dec

Oct

Nov

## Summer Average Monthly Settlements







## Natural Gas Settlement Comparison







## ERCOT Generation Comparison – June - August 2019 v 2020

2020

Wind

Solar

ERCOT - Energy by Fuel for June - August 2019



ERCOT - Energy by Fuel for June - August 2020



116,203 GWHs

AUSTIN ENERGY

## Summer 15 Minute Price Distribution Comparison





# July 12, 2020







# July 13, 2020







# September 12, 2020









#### ERCOT Solar Additions by Year (as of Aug 31, 2020)







# Customer Driven. Community Focused.



# Austin Energy's Generation Mix Jun-Aug 2020





# Weather Comparison – September 2019 v 2020

## Statewide Average Temperature Ranks September 2019

Period: 1895-2019



#### Statewide Average Temperature Ranks

September 2020 Period: 1895–2020





# Demand Response and 4 CP Performance