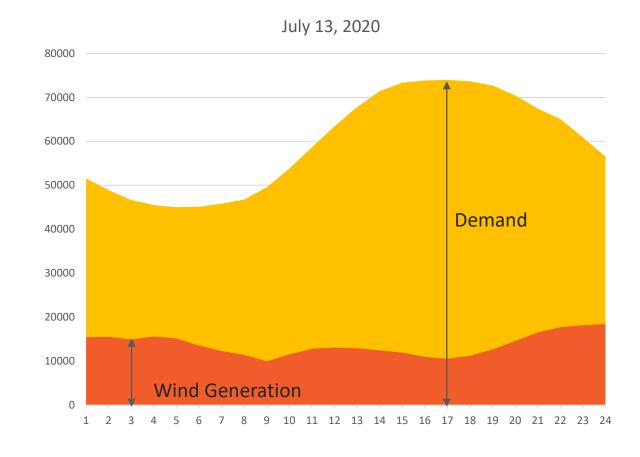

## Statewide Average Temperature Ranks

June – August 2020 Period: 1895–2020





## Weather Comparison – August 2019 v 2020

### Statewide Average Temperature Ranks

August 2019 Period: 1895-2019



#### Statewide Average Temperature Ranks

August 2020 Period: 1895–2020







#### **Actual Peak Demands for 2019 and 2020**



Jun\*

Jul\*

Aug

Sep



0

Jan\*

Feb\*

Mar\*

Apr\*

May\*

Dec

Oct

Nov

## Summer Average Monthly Settlements







## Natural Gas Settlement Comparison







## ERCOT Generation Comparison – June - August 2019 v 2020

2020

Wind

Solar

ERCOT - Energy by Fuel for June - August 2019



ERCOT - Energy by Fuel for June - August 2020



116,203 GWHs

AUSTIN ENERGY

## Summer 15 Minute Price Distribution Comparison





# July 12, 2020







# July 13, 2020







# September 12, 2020









#### ERCOT Solar Additions by Year (as of Aug 31, 2020)







# Customer Driven. Community Focused.



# Austin Energy's Generation Mix Jun-Aug 2020





# Weather Comparison – September 2019 v 2020

## Statewide Average Temperature Ranks September 2019

Period: 1895-2019



#### Statewide Average Temperature Ranks

September 2020 Period: 1895–2020





# Demand Response and 4 CP Performance