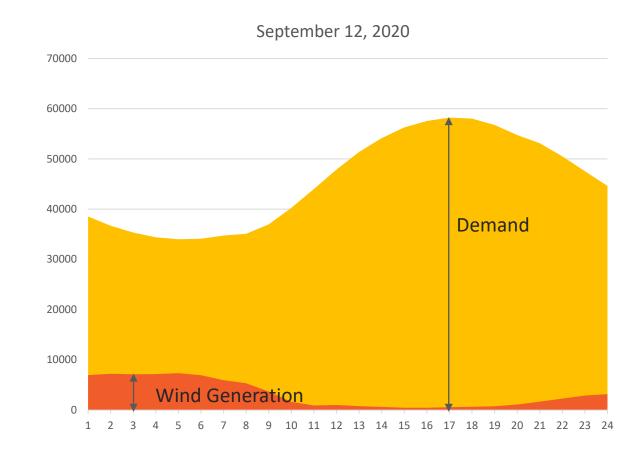

ture Ranks

June – August 2020 Period: 1895–2020





## Weather Comparison – August 2019 v 2020

### Statewide Average Temperature Ranks

August 2019 Period: 1895-2019



#### Statewide Average Temperature Ranks

August 2020 Period: 1895–2020







#### **Actual Peak Demands for 2019 and 2020**



Jun\*

Jul\*

Aug

Sep



0

Jan\*

Feb\*

Mar\*

Apr\*

May\*

Dec

Oct

Nov

## Summer Average Monthly Settlements







## Natural Gas Settlement Comparison







## ERCOT Generation Comparison – June - August 2019 v 2020

2020

Wind

Solar

ERCOT - Energy by Fuel for June - August 2019



ERCOT - Energy by Fuel for June - August 2020



116,203 GWHs

AUSTIN ENERGY

## Summer 15 Minute Price Distribution Comparison





# July 12, 2020







# July 13, 2020







# September 12, 2020









#### ERCOT Solar Additions by Year (as of Aug 31, 2020)







# Customer Driven. Community Focused.



# Austin Energy's Generation Mix Jun-Aug 2020





# Weather Comparison – September 2019 v 2020

## Statewide Average Temperature Ranks September 2019

Period: 1895-2019



#### Statewide Average Temperature Ranks

September 2020 Period: 1895–2020





# Demand Response and 4 CP Performance