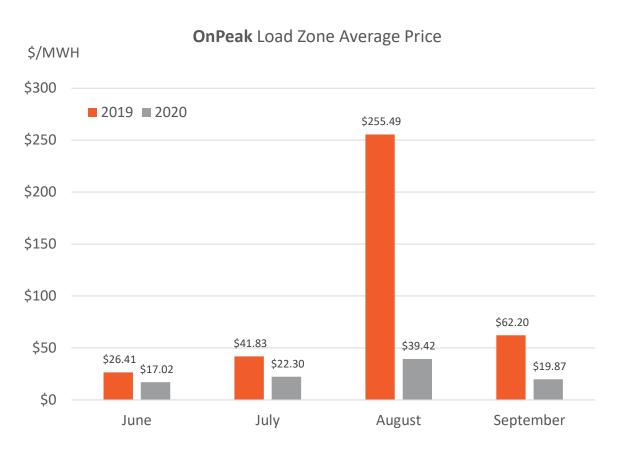

# ERCOT Market Summer Recap

Erika Bierschbach
VP, Energy Market Operations & Resource Planning





October 21, 2020

© 2018 Austin Energy

# Weather Comparison – June - August 2019 v 2020

### Statewide Average Temperature Ranks

June-August 2019 Period: 1895-2019



#### Statewide Average Temperature Ranks

June – August 2020 Period: 1895–2020





## Weather Comparison – August 2019 v 2020

### Statewide Average Temperature Ranks

August 2019 Period: 1895-2019



#### Statewide Average Temperature Ranks

August 2020 Period: 1895–2020







#### **Actual Peak Demands for 2019 and 2020**



Jun\*

Jul\*

Aug

Sep



0

Jan\*

Feb\*

Mar\*

Apr\*

May\*

Dec

Oct

Nov

## Summer Average Monthly Settlements







## Natural Gas Settlement Comparison







## ERCOT Generation Comparison – June - August 2019 v 2020

2020

Wind

Solar

ERCOT - Energy by Fuel for June - August 2019



ERCOT - Energy by Fuel for June - August 2020



116,203 GWHs

AUSTIN ENERGY

## Summer 15 Minute Price Distribution Comparison





# July 12, 2020







# July 13, 2020







# September 12, 2020









#### ERCOT Solar Additions by Year (as of Aug 31, 2020)







# Customer Driven. Community Focused.



# Austin Energy's Generation Mix Jun-Aug 2020





# Weather Comparison – September 2019 v 2020

## Statewide Average Temperature Ranks September 2019

Period: 1895-2019



#### Statewide Average Temperature Ranks

September 2020 Period: 1895–2020





# Demand Response and 4 CP Performance