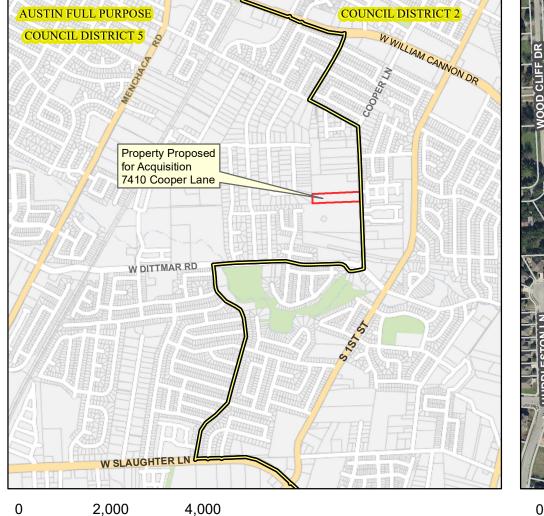

## Property Proposed for Acquisition Located at 7410 Cooper Lane

Creek Centerline

2019 Aerial Imagery, City of Austin

This product is for informational purposes and may not have been prepared for or be suitable for legal, engineering, or surveying purposes. It does not represent an on-the-ground survey and represents only the approximate relative location of property boundaries.

This product has been produced by the Office of Real Estate Services for the sole purpose of geographic reference. No warranty is made by the City of Austin regarding specific accuracy or completeness.

Produced by MMcDonald, 10/30/2020

Feet

Feet