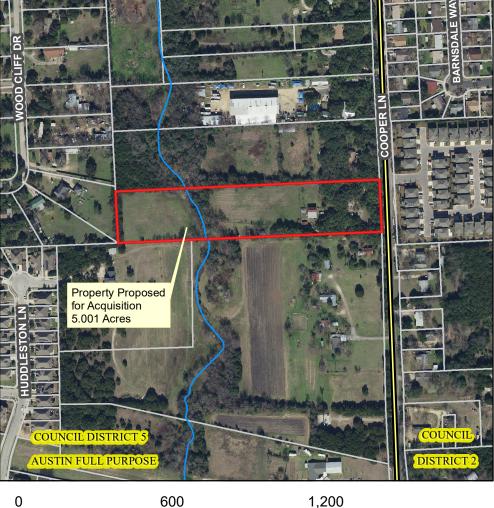

## Property Proposed for Acquisition Located at 7410 Cooper Lane

Creek Centerline

2019 Aerial Imagery, City of Austin

This product is for informational purposes and may not have been prepared for or be suitable for legal, engineering, or surveying purposes. It does not represent an on-the-ground survey and represents only the approximate relative location of property boundaries.

This product has been produced by the Office of Real Estate Services for the sole purpose of geographic reference. No warranty is made by the City of Austin regarding specific accuracy or completeness.

Produced by MMcDonald, 10/30/2020

Feet

Feet