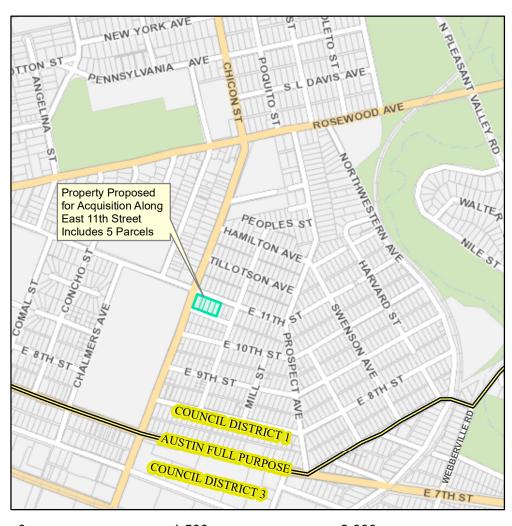

## Property Proposed for Acquisition Along East 11th Street

This product is for informational purposes and may not have been prepared for or be suitable for legal, engineering, or surveying purposes. It does not represent an on-the-ground survey and represents only the approximate relative location of property boundaries.

Produced by MMcDonald, 10/30/2020

Property Proposed for Acquisition

Individual Parcels

City Council Districts

TCAD Parcels

2019 Aerial Imagery, City of Austin

0 1,500 3,000 Feet

0 100 200 Feet