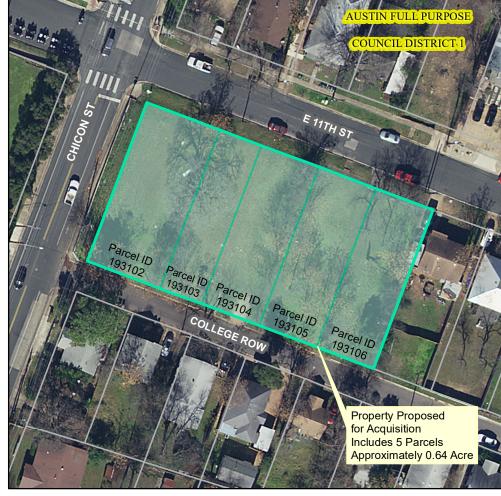

## Property Proposed for Acquisition Along East 11th Street

This product is for informational purposes and may not have been prepared for or be suitable for legal, engineering, or surveying purposes. It does not represent an on-the-ground survey and represents only the approximate relative location of property boundaries.

Produced by MMcDonald, 10/30/2020

Property Proposed for Acquisition

Individual Parcels

City Council Districts

TCAD Parcels

2019 Aerial Imagery, City of Austin

0 1,500 3,000 Feet

0 100 200 Feet