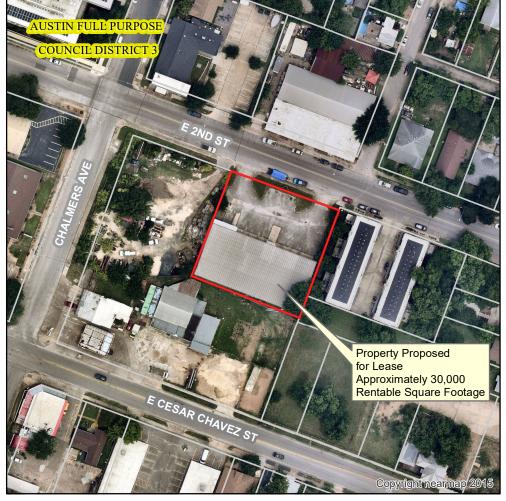

## Property Proposed for Lease Located at 1719 East 2nd Street

This product is for informational purposes and may not have been prepared for or be suitable for legal, engineering, or surveying purposes. It does not represent an on-the-ground survey and represents only the approximate relative location of property boundaries.

Produced by MMcDonald, 9/15/2020

Property Proposed for Lease

**TCAD Parcels** 

Nearmap US Vertical Imagery from ESRI

0 1,000 2,000 Feet