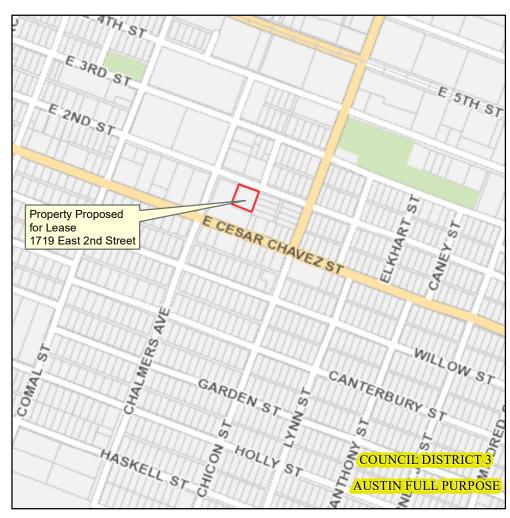

## Property Proposed for Lease Located at 1719 East 2nd Street

This product is for informational purposes and may not have been prepared for or be suitable for legal, engineering, or surveying purposes. It does not represent an on-the-ground survey and represents only the approximate relative location of property boundaries.

Produced by MMcDonald, 9/15/2020

Property Proposed for Lease

**TCAD Parcels** 

Nearmap US Vertical Imagery from ESRI

0 1,000 2,000 Feet