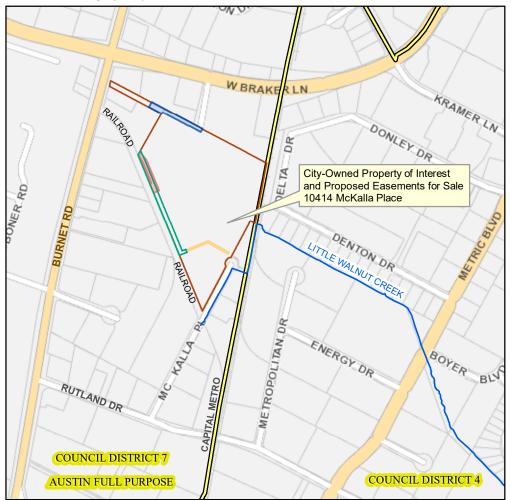

## **Proposed Easements For Sale** Located at 10414 McKalla Place

This product is for informational purposes and may not have been prepared for or be suitable for legal, engineering, or surveying purposes. It does not represent an on-the-ground survey and represents only the approximate relative location of property boundaries.