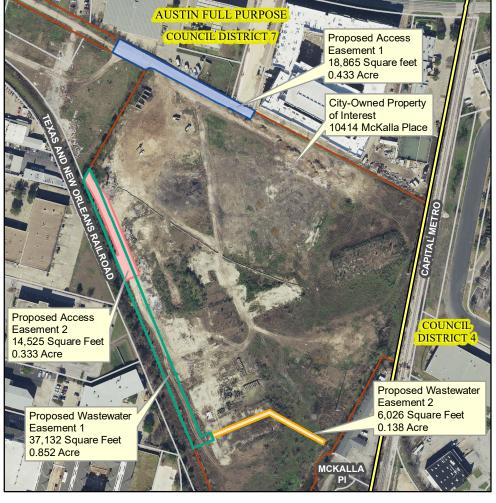

Produced by MMcDonald, 5/15/2020

Proposed Wastewater Easement 2 2019 Aerial Imagery, City of Austin

1,000

2,000