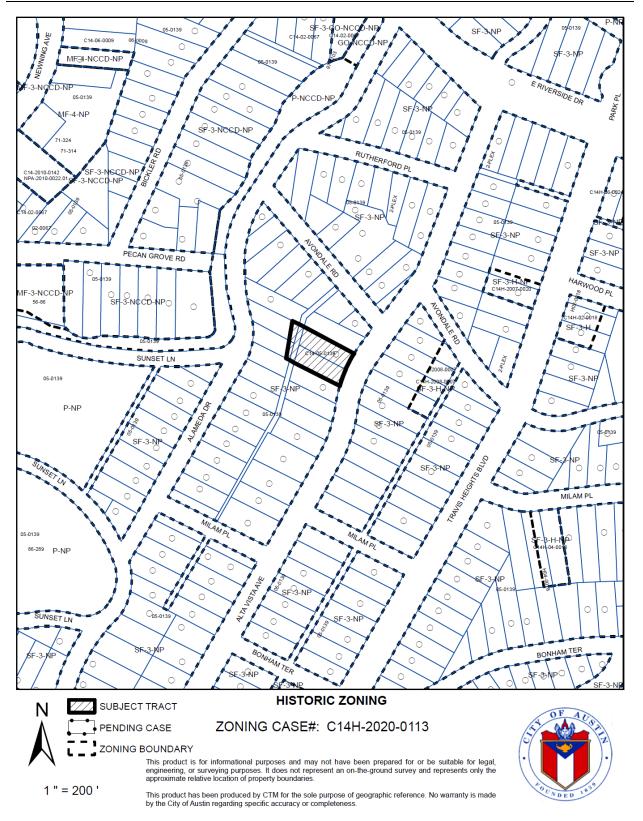

## BE IT ORDAINED BY THE CITY COUNCIL OF THE CITY OF AUSTIN:

**PART 1.** The zoning map established by Section 25-2-191 of the City Code is amended to change the base district from family residence-neighborhood plan (SF-3-NP) combining district to family residence-historic landmark-neighborhood plan (SF-3-H-NP) combining district on the property described in Zoning Case No. C14H-2020-0113, on file at the Housing and Planning Department, as follows:

generally known as the E.A. Murchison House, locally known as 1304 Alta Vista Avenue in the City of Austin, Travis County, Texas, generally identified in the map attached as **Exhibit "A**".

**PART 2.** The Property is subject to Ordinance No. 20050929-Z003 that established zoning for the South River City Neighborhood Plan.

## LOCATION MAP

Exhibit A