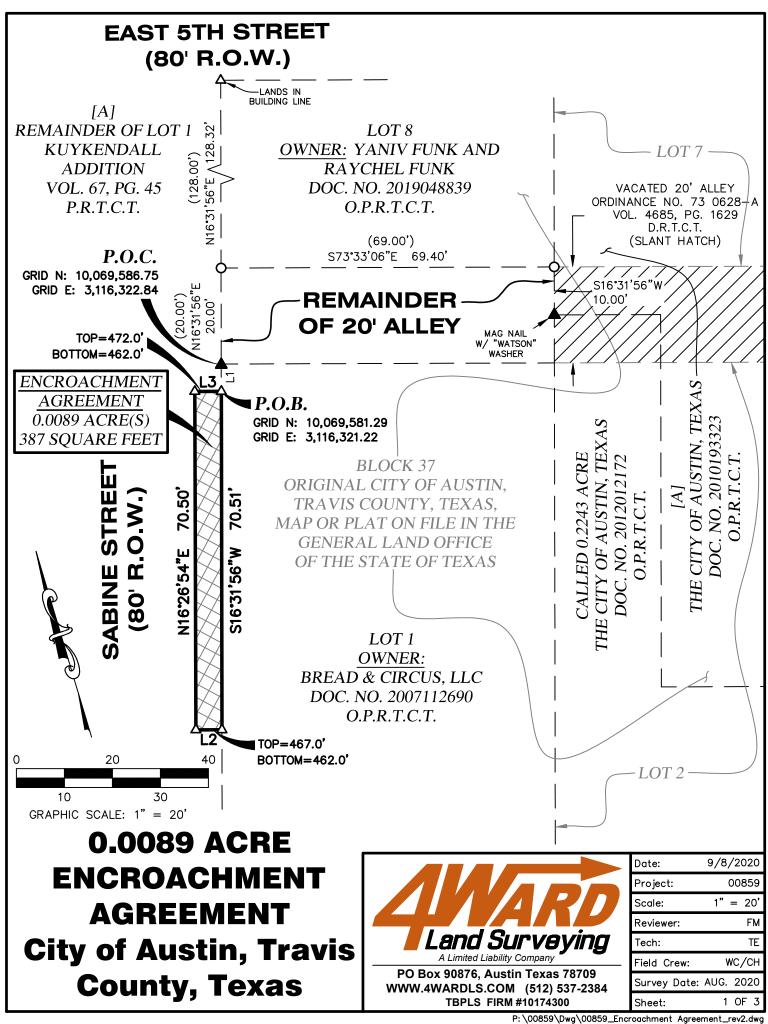

## **Legal Description**

BEING A DESCRIPTION OF A TRACT OF LAND CONTAINING 0.0089 ACRE (387 SQUARE FEET) SITUATED IN THE CITY OF AUSTIN, TRAVIS COUNTY, TEXAS, BEING A PORTION OF SABINE STREET (80' RIGHT-OF-WAY), BEING A PUBLIC RIGHT-OF-WAY WITHIN THE CITY OF AUSTIN, TEXAS, AND BEING ADJACENT TO LOT 1, BLOCK 37 OF THE ORIGINAL CITY OF AUSTIN, TRAVIS COUNTY, TEXAS, ACCORDING TO THE MAP OR PLAT ON FILE IN THE GENERAL LAND OFFICE OF THE STATE OF TEXAS, SAID LOT 1 CONVEYED TO BREAD & CIRCUS, LLC IN DOCUMENT NO. 2007112690 OF THE OFFICIAL PUBLIC RECORDS OF TRAVIS COUNTY, TEXAS (O.P.R.T.C.T.), SAID 0.0089 ACRE BEING MORE PARTICULARLY DESCRIBED BY METES AND BOUNDS AS FOLLOWS:

PO Box 90876 Austin, TX 78709 512.554.3371 sduarte@4wardls.com www.4wardls.com

**COMMENCING**, at a nail found at the intersection of the east right-of-way line of said Sabine Street with the south right-of-way line of an Alley (20' Right-of-way), and being the northwest corner of said Lot 1, from which a 1/2-inch iron rod with "4Ward-Boundary" cap set at the intersection of the east right-of-way line of said Sabine Street with the north right-of-way line of said Alley, and being the southwest corner of Lot 8, Block 37 of said Original City of Austin conveyed to Yaniv Funk and Raychel Funk in Document No. 2019048839 (O.P.R.T.C.T.) bears, N16°31'56"E, a distance of 20.00 feet;

**THENCE**, leaving the south right-of-way line of said Alley, with the east right-of-way line of said Sabine Street and the west line of said Lot 1, S16°31'56"W, a distance of 5.70 feet to a calculated point for the northeast corner and **POINT OF BEGINNING** hereof;

**THENCE**, continuing with the east right-of-way line of said Sabine Street and the west line of said Lot 1, **S16°31'56"W**, a distance of **70.51** feet to a calculated point for the southeast corner hereof;

**THENCE**, leaving the east right-of-way line of said Sabine Street and the west line of said Lot 1, over and across said Sabine Street, the following three (3) courses and distances:

- 1) N73°28'04"W, a distance of 5.44 feet to a calculated point for the southwest corner hereof,
- 2) N16°26'54"E, a distance of 70.50 feet to a calculated point for the northwest corner hereof, and
- 3) S73°33'06"E, a distance of 5.54 feet to the POINT OF BEGINNING and containing 0.0089 Acre (387 Square Feet) of land, more or less.

### **Notes:**

All bearings are based on the Texas State Plane Coordinate System, Grid North, Central Zone (4203); all distances were adjusted to surface using a combined scale factor of 1.000058321755. See attached sketch (reference drawing: 00859 Encroachment Agreement rev2.dwg.)

| LINE TABLE |             |        |
|------------|-------------|--------|
| LINE #     | DIRECTION   | LENGTH |
| L1         | S16°31'56"W | 5.70'  |
| L2         | N73°28'04"W | 5.44'  |
| L3         | S73'33'06"E | 5.54'  |

# **LEGEND**

PROPOSED EASEMENT LINE EXISTING PROPERTY LINES

1/2" IRON ROD WITH "4WARD 0

BOUNDARY" CAP SET

NAIL FOUND

CALCULATED POINT DOC. NO. DOCUMENT NUMBER VOL./PG. VOLUME, PAGE

R.O.W. RIGHT-OF-WAY

P.O.C. POINT OF COMMENCEMENT P.O.B. POINT OF BEGINNING

P.R.T.C.T. PLAT RECORDS,

TRAVIS COUNTY, TEXAS

0.P.R.T.C.T. OFFICIAL PUBLIC RECORDS.

TRAVIS COUNTY, TEXAS

D.R.T.C.T. DEED RECORDS,

TRAVIS COUNTY, TEXAS

RECORD INFORMATION PER (.....) ORIGINAL CITY OF AUSTIN

9/8/2020