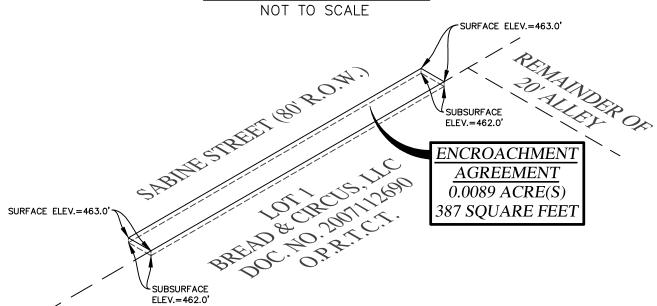

<u>Subsurface Encroachment Agreement Note:</u> This subsurface encroachment agreement begins at a surface elevation of 463.0 feet (NAVD 88) and extends below the surface to an elevation of 462.0 feet (NAVD 88).

# ABOVE GROUND ELEVATIONS NOT TO SCALE TOP ELEV.=472.0' SURFACE ELEV.=463.0' ENCROACHMENT AGREEMENT 0.0089 ACRE(S) 387 SQUARE FEET THIS VERTICAL ENCROACHMENT AGREEMENT BEGINS AT A SURFACE ELEVATION OF 463.0' (NAVD 88) AND EXTENDS VERTICALLY TO AN ELEVATION OF 472.0' (NAVD 88).

# SUBSURFACE ELEVATIONS

0.0089 ACRE
ENCROACHMENT
AGREEMENT
City of Austin, Travis
County, Texas

SUBSURFACE ENCROACHMENT AGREEMENT NOTE:
THIS SUBSURFACE ENCROACHMENT AGREEMENT BEGINS AT A
SURFACE ELEVATION OF 463.0' (NAVD 88) AND EXTENDS
BELOW THE SURFACE TO AN ELEVATION OF 462.0' (NAVD 88).