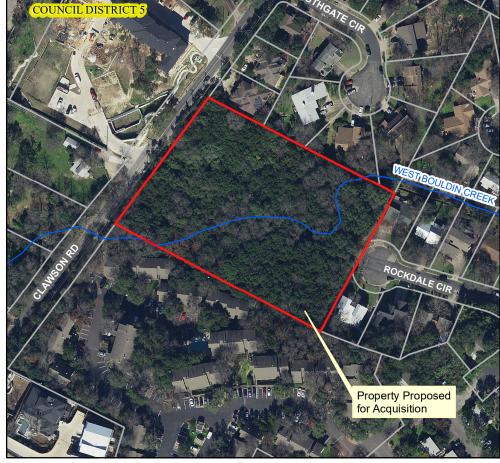

## Property Proposed for Acquisition Located at 3701 Clawson Road

Property Proposed for Acquisition

**City Council Districts** 

Creek Centerline

TCAD Parcels

This product is for informational purposes and may not have been prepared for or be suitable for legal, engineering, or surveying purposes. It does not represent an on-the-ground survey and represents only the approximate relative location of property boundaries.

Produced by M McDonald, 11/9/2020

2019 Aerial Imagery, City of Austin AUSTIN FULL PURPOSE COUNCIL USTIN FULL PURPOS DISTRICT9 **COUNCIL DISTRICT 5** SLAWAR BLVD OLTORF ST CREEK BOULDIN **Property Proposed** LIGHTSEY RD for Acquisition **NEST** 3701 Clawson Road CLAWSONRD MENCHACA RD ISTST LVD WB W BEN WHITE BLV **COUNCIL DISTRICT 3** EB