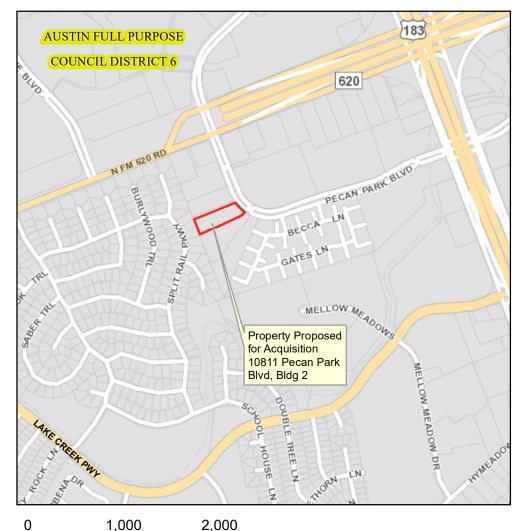

## Property Proposed for Acquisition Located at 10811 Pecan Park Blvd, Bldg 2

City of Austin Control Control Real Estate Services

This product is for informational purposes and may not have been prepared for or be suitable for legal, engineering, or surveying purposes. It does not represent an on-the-ground survey and represents only the approximate relative location of property boundaries.