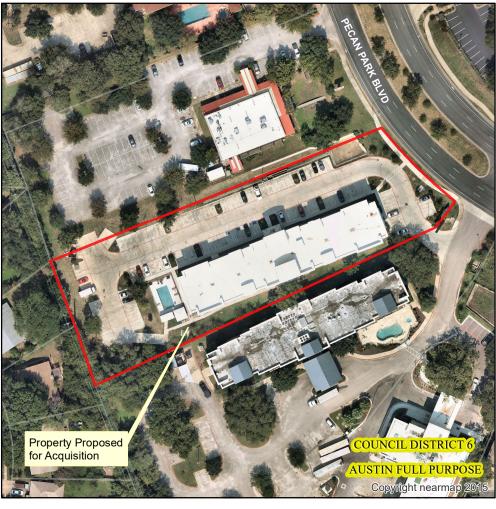

## Property Proposed for Acquisition Located at 10811 Pecan Park Blvd, Bldg 2

City of Austin Control Control Real Estate Services

This product is for informational purposes and may not have been prepared for or be suitable for legal, engineering, or surveying purposes. It does not represent an on-the-ground survey and represents only the approximate relative location of property boundaries.

Produced by M McDonald, 1/15/2021

Property Proposed for Acquisition

Williamson County Appraisal District Parcels

Nearmap US Vertical Imagery, ESRI

🗖 Feet

| 0 | 100 | 200  |
|---|-----|------|
|   |     | Feet |