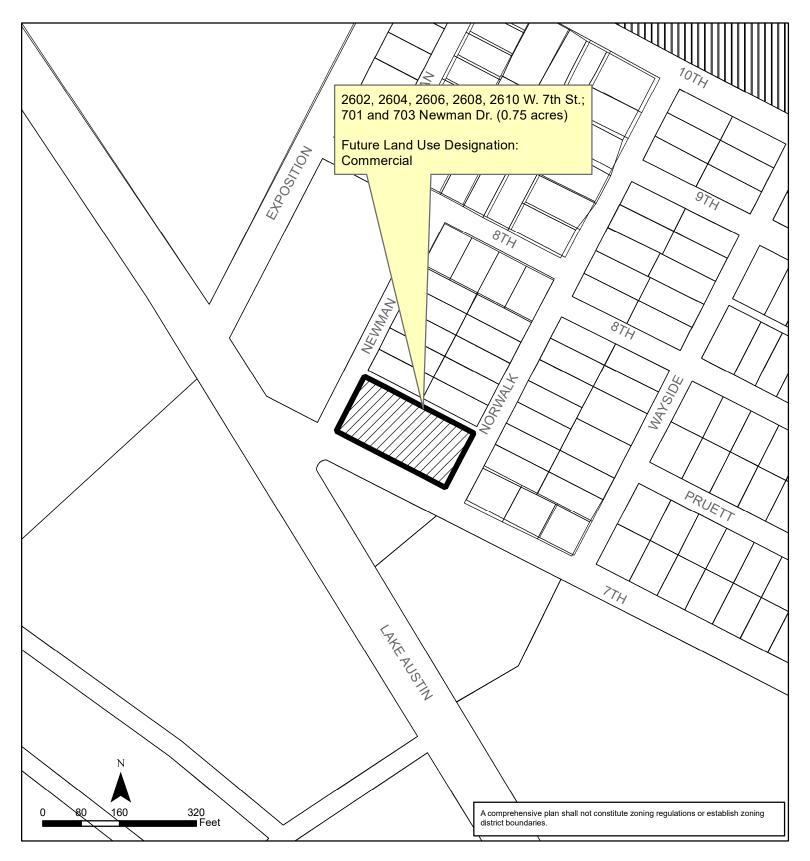

|
|                                              |                                                                                                                                                                                                                                                                                                                                                                                                                                               |



## Exhibit A Central West Austin Combined Neighborhood Planning Area NPA-2020-0027.01

This product is for informational purposes and may not have been prepared for or be suitable for legal, engineering, or surveying purposes. It does not represent an on-the-ground survey and represents only the approximate relative location of property boundaries.

This product has been produced by the Planning and Zoning Department for the sole purpose of geographic reference. No warranty is made by the City of Austin regarding specific accuracy or completeness.