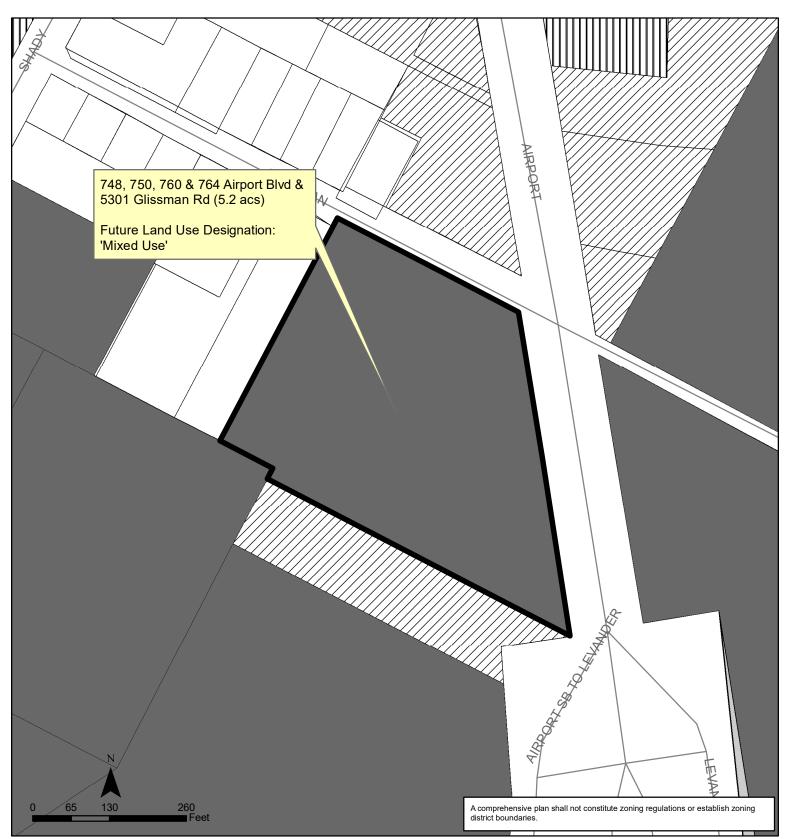

**PART 2.** Ordinance No. 030327-12 is amended to change the land use designation from commercial use to mixed use for the property located at 748, 750, 760, and 764 Airport Boulevard and 5301 Glissman Road on the future land use map attached as **Exhibit "A"** and incorporated in this ordinance, and described in File NPA-2020-0016.01 at the Housing and Planning Department.

# Exhibit A Govalle/Johnston Terrace Combined (Govalle) Neighborhood Planning Area Amendment NPA-2020-0016.01

This product is for informational purposes and may not have been prepared for or be suitable for legal, engineering, or surveying purposes. It does not represent an on-the-ground survey and represents only the approximate relative location of property boundaries.

#### Future Land Use

City of Austin Planning and Zoning Department Created on 7/22/2020, by: meredithm