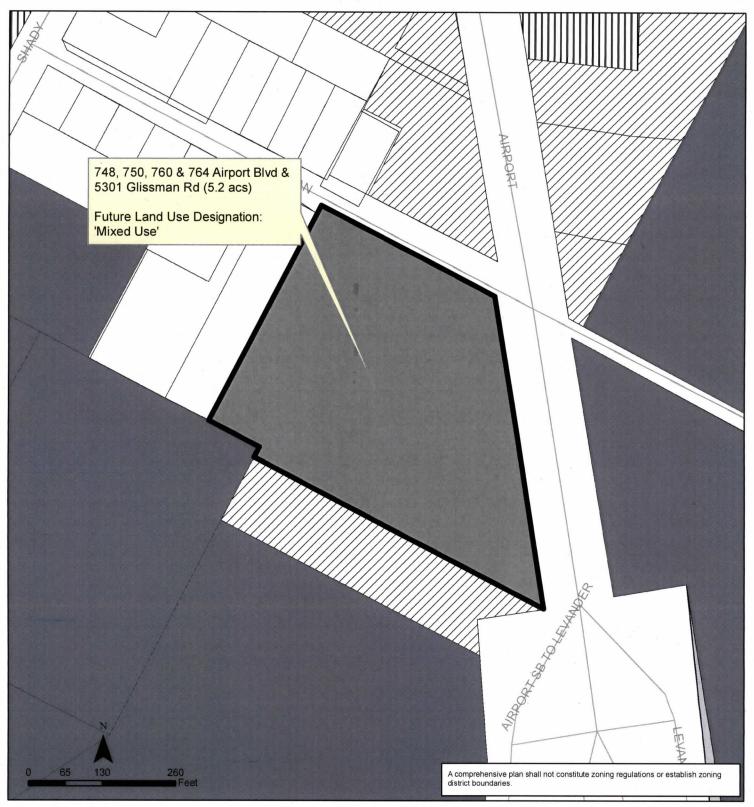

**PART 2.** Ordinance No. 030327-12 is amended to change the land use designation from commercial use to mixed use for the property located at 748, 750, 760, and 764 Airport Boulevard and 5301 Glissman Road on the future land use map attached as **Exhibit "A"** and incorporated in this ordinance, and described in File NPA-2020-0016.01 at the Housing and Planning Department.

## Exhibit A Govalle/Johnston Terrace Combined (Govalle) Neighborhood Planning Area Amendment NPA-2020-0016.01

This product is for informational purposes and may not have been prepared for or be suitable for legal, engineering, or surveying purposes. It does not represent an on-the-ground survey and represents only the approximate relative location of property boundaries.

This product has been produced by the Planning and Zoning Department for the sole purpose of geographic reference. No warranty is made by the City of Austin regarding specific accuracy or completeness.