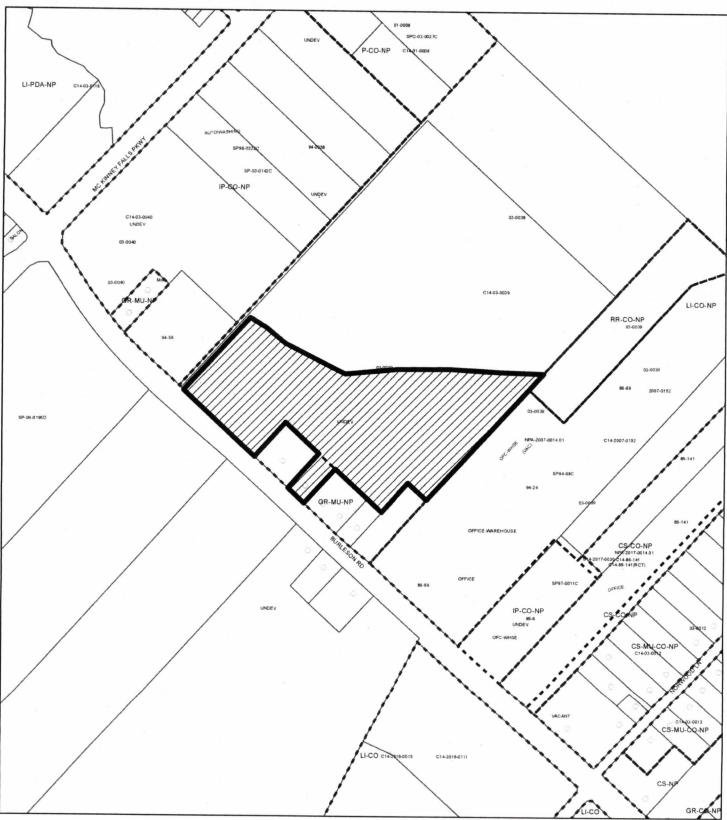

locally known as 7800 Burleson Road in the City of Austin, Travis County, Texas, generally identified in the map attached as **Exhibit "A"**.

**PART 2.** The Property is subject to Ordinance No. 021010-12c that established zoning for the Southeast Neighborhood Plan.

ZONING

ZONING CASE#: C14-2020-0101

Exhibit A

This product is for informational purposes and may not have been prepared for or be suitable for legal, engineering, or surveying purposes. It does not represent an on-the-ground survey and represents only the approximate relative location of property boundaries.

This product has been produced by CTM for the sole purpose of geographic reference. No warranty is made by the City of Austin regarding specific accuracy or completeness.

Created: 9/17/2020