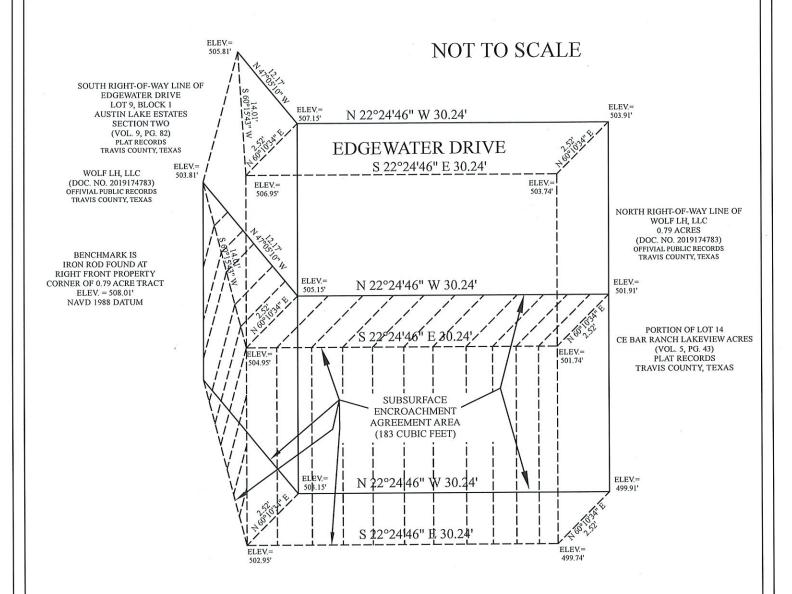

## 91 SQ. FT. SUBSURFACE ENCROACHMENT AGREEMENT {SIDE VIEW}

| SURVEY DATE | SEPTEMBER 21, 2020             |            |
|-------------|--------------------------------|------------|
| JOB NO.     | A0911420 - A0904020 - A0605120 |            |
| FIELDED BY: | JONATHAN MOHR                  | 09/13/2019 |
| CALC. BY:   | CHRIS ZOTTER                   | 09/14/2019 |
| DRAWN BY:   | DAVID BAK                      | 09/18/2020 |
| RPLS CHECK  | EDWARD RUMSEY                  | 09/21/2020 |