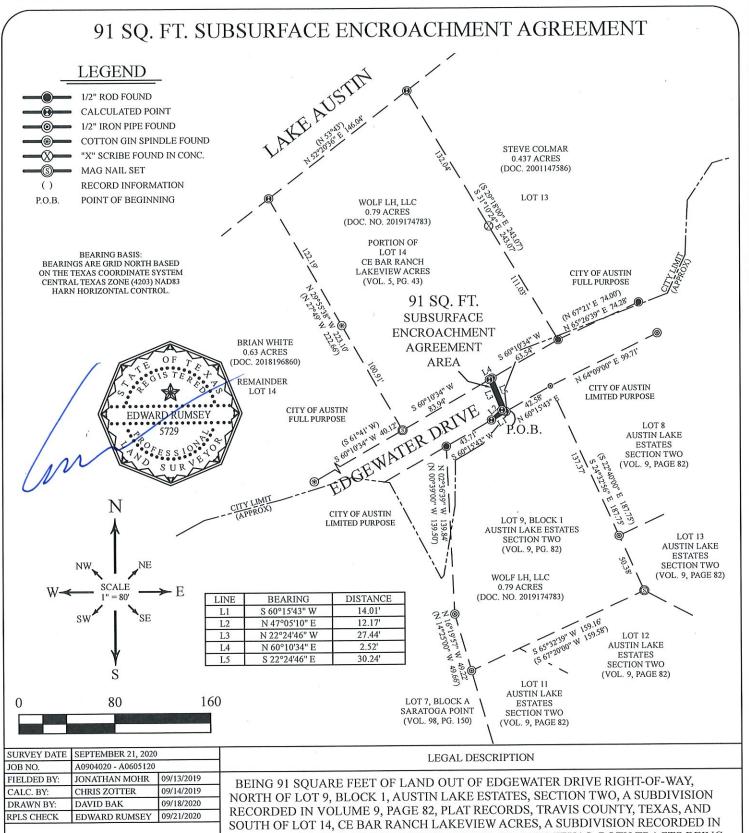

## 91 SQUARE FOOT SUBSURFACE ENCROACHMENT AGREEMENT

BEING 91 SQUARE FEET OF LAND OUT OF EDGEWATER DRIVE RIGHT-OF-WAY, NORTH OF LOT 9, BLOCK 1, AUSTIN LAKE ESTATES, SECTION TWO, A SUBDIVISION RECORDED IN VOLUME 9, PAGE 82, PLAT RECORDS, TRAVIS COUNTY, TEXAS, AND SOUTH OF LOT 14, CE BAR RANCH LAKEVIEW ACRES, A SUBDIVISION RECORDED IN VOLUME 5, PAGE 43, PLAT RECORDS, TRAVIS COUNTY, TEXAS, BOTH TRACTS BEING CONVEYED TO WOLF LH, LLC IN GENERAL WARRANTY DEED RECORDED IN DOCUMENT NUMBER 2019174783, OFFICIAL PUBLIC RECORDS, TRAVIS COUNTY, TEXAS, SAID 91 SQUARE FEET OF LAND TO BE MORE PARTICULARLY DESCRIBED AS FOLLOWS:

BEGINNING at a point in the southerly right-of-way line of Edgewater Drive, same being in the northerly line of said Lot 9, for the southeast corner hereof, from which an iron pipe found at the northeast corner of said Lot 9 bears, North 60 degrees 15 minutes 43 seconds East, 42.58 feet;

THENCE South 60 degrees 15 minutes 43 seconds West, along said line, 14.01 feet for the southwest corner hereof, from which an iron rod found at the northwest corner of said Lot 9 bears, South 60 degrees 15 minutes 43 seconds West, 43.71 feet;

THENCE through said Edgewater Drive, North 47 degrees 05 minutes 10 seconds East, 12.17 feet, and North 22 degrees 24 minutes 46 seconds West, 27.44 feet to the southerly line of said Lot 14, in the northerly right-of-way line of Edgewater Drive, for the northwest corner hereof, from which a Mag Nail set in said line bears, South 60 degrees 10 minutes 34 seconds West, 83.94 feet;

THENCE North 60 degrees 10 minutes 34 seconds East, along said line, 2.52 feet for the northeast corner hereof, from which an iron rod found in said line bears, North 60 degrees 10 minutes 34 seconds East, 63.54 feet;

THENCE South 22 degrees 24 minutes 46 seconds East, through said Edgewater Drive, 30.24 feet to the POINT OF BEGINNING.

WITNESS MY HAND THIS (ENCROACHMENT AGREEMENT)

I, Edward Rumsey, licensed to practice Land Surveying in the State of Texas, hereby certify that the foregoing metes and bounds legal description and sketch were based on an on the ground survey.