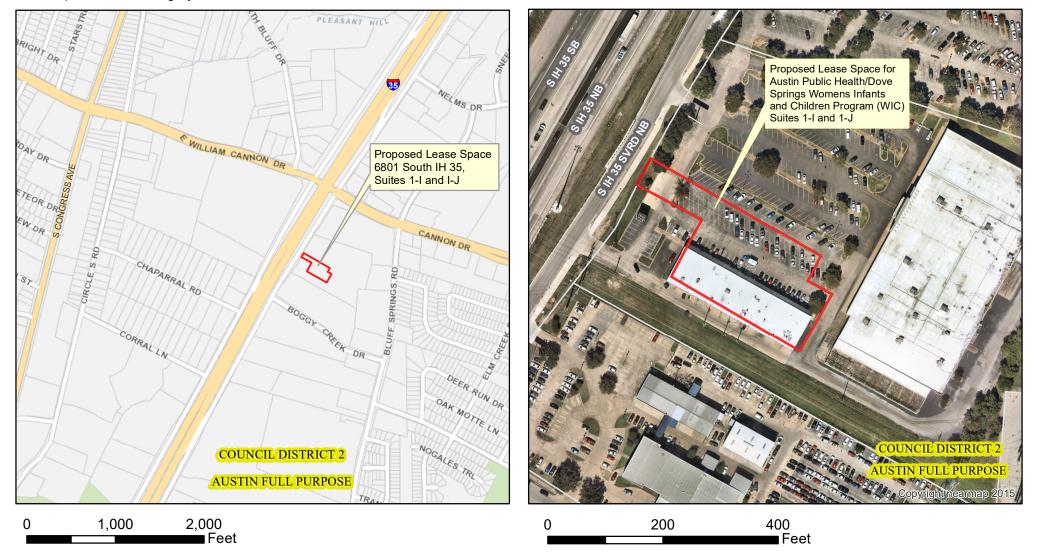

Proposed Lease Space for Austin Public Health/Dove Springs Women Infants and Children Program (WIC) 6801 South IH 35, Suites 1-I and 1-J

This product is for informational purposes and may not have been prepared for or be suitable for legal, engineering, or surveying purposes. It does not represent an on-the-ground survey and represents only the approximate relative location of property boundaries.